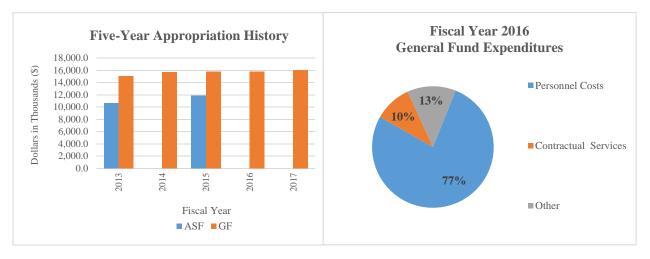

| 01-00-00                                                  |                   | POSIT             | IONS               |                      |                   | DOI               | LLARS              |                      |
|-----------------------------------------------------------|-------------------|-------------------|--------------------|----------------------|-------------------|-------------------|--------------------|----------------------|
| Appropriation Units                                       | FY 2016<br>Actual | FY 2017<br>Budget | FY 2018<br>Request | FY 2018<br>Recommend | FY 2016<br>Actual | FY 2017<br>Budget | FY 2018<br>Request | FY 2018<br>Recommend |
| General Assembly, House                                   |                   |                   |                    |                      |                   |                   |                    |                      |
| General Funds<br>Appropriated S/F<br>Non-Appropriated S/F | 32.0              | 32.0              | 32.0               | 32.0                 | 6,202.9           | 6,612.6           | 6,751.7            | 6,728.0              |
|                                                           | 32.0              | 32.0              | 32.0               | 32.0                 | 6,202.9           | 6,612.6           | 6,751.7            | 6,728.0              |
| General Assembly, Senate                                  |                   |                   |                    |                      |                   |                   |                    |                      |
| General Funds<br>Appropriated S/F<br>Non-Appropriated S/F | 25.0              | 25.0              | 25.0               | 25.0                 | 4,316.2           | 4,334.5           | 4,431.8            | 4,413.4              |
|                                                           | 25.0              | 25.0              | 25.0               | 25.0                 | 4,316.2           | 4,334.5           | 4,431.8            | 4,413.4              |
| Commission on Interstate                                  | Cooperation       |                   |                    |                      |                   |                   |                    |                      |
| General Funds<br>Appropriated S/F<br>Non-Appropriated S/F | -                 |                   |                    |                      | 677.5             | 788.4             | 788.4              | 788.4                |
| Non-Appropriated 5/1                                      |                   |                   |                    |                      | 677.5             | 788.4             | 788.4              | 788.4                |
| Legislative Council                                       |                   |                   |                    |                      |                   |                   |                    |                      |
| General Funds<br>Appropriated S/F<br>Non-Appropriated S/F | 30.0              | 30.0              | 30.0               | 30.0                 | 4,092.9           | 4,354.8           | 4,423.2            | 4,393.8              |
|                                                           | 30.0              | 30.0              | 30.0               | 30.0                 | 4,092.9           | 4,354.8           | 4,423.2            | 4,393.8              |
| TOTAL                                                     |                   |                   |                    |                      |                   |                   |                    |                      |
| General Funds<br>Appropriated S/F<br>Non-Appropriated S/F | 87.0              | 87.0              | 87.0               | 87.0                 | 15,289.5          | 16,090.3          | 16,395.1           | 16,323.6             |
|                                                           | 87.0              | 87.0              | 87.0               | 87.0                 | 15,289.5          | 16,090.3          | 16,395.1           | 16,323.6             |

#### LEGISLATIVE DEPARTMENT SUMMARY

| 01-00-00            |                   | POSIT             | TIONS              |                      |                   | DO                | LLARS              |                      |
|---------------------|-------------------|-------------------|--------------------|----------------------|-------------------|-------------------|--------------------|----------------------|
| Appropriation Units | FY 2016<br>Actual | FY 2017<br>Budget | FY 2018<br>Request | FY 2018<br>Recommend | FY 2016<br>Actual | FY 2017<br>Budget | FY 2018<br>Request | FY 2018<br>Recommend |
|                     |                   |                   |                    |                      |                   |                   |                    |                      |
| OTHER AVAILABLE     | FUNDS - RE        | GULAR OPI         | ERATIONS           |                      |                   |                   |                    |                      |
| General Funds       |                   |                   |                    |                      | 139.8             | 5,092.4           |                    |                      |
| Special Funds       |                   |                   |                    |                      |                   |                   |                    |                      |
| SUBTOTAL            |                   |                   |                    |                      | 139.8             | 5,092.4           |                    |                      |
| TOTAL DEPARTME      | NT - REGULA       | AR OPERAT         | IONS               |                      |                   |                   |                    |                      |
| General Funds       |                   |                   |                    |                      | 15,429.3          | 21,182.7          | 16,395.1           | 16,323.6             |
| Special Funds       |                   |                   |                    |                      |                   |                   |                    |                      |
| TOTAL               |                   |                   |                    |                      | 15,429.3          | 21,182.7          | 16,395.1           | 16,323.6             |
| TOTAL DEPARTMEN     | Т                 |                   |                    |                      |                   |                   |                    |                      |
| FIRST STATE IMPRO   | OVEMENT F         | UND - SPEC        | IAL FUNDS          |                      |                   |                   |                    |                      |
| CAPITAL IMPROVE     | MENTS - SPE       | CIAL FUNE         | DS                 |                      | 4,487.8           |                   |                    |                      |
| GRAND TOTAL         |                   |                   |                    |                      |                   |                   |                    |                      |
| General Funds       |                   |                   |                    |                      | 15,429.3          | 21,182.7          | 16,395.1           | 16,323.6             |
| Special Funds       |                   |                   |                    |                      | 4,487.8           |                   |                    |                      |
| GRAND TO            | TAL               |                   |                    |                      | 19,917.1          | 21,182.7          | 16,395.1           | 16,323.6             |
|                     | (Reve             | rted)             |                    |                      | 97.5              |                   |                    |                      |
|                     | (Encu             | mbering)          |                    |                      |                   |                   |                    |                      |
|                     | (Cont             | inuing)           |                    |                      | 5,092.4           |                   |                    |                      |