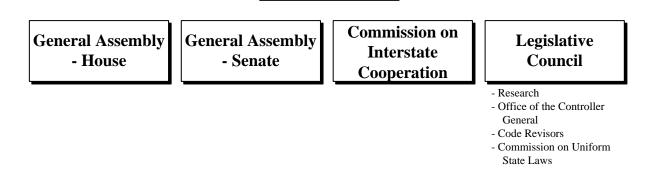

# Legislative

Legislature, there are four divisions consisting of: House of Representatives; Senate; Commission on Interstate Cooperation; and Legislative Council (Research, Office of the Controller General, Code Revisors and Commission on Uniform State Laws).