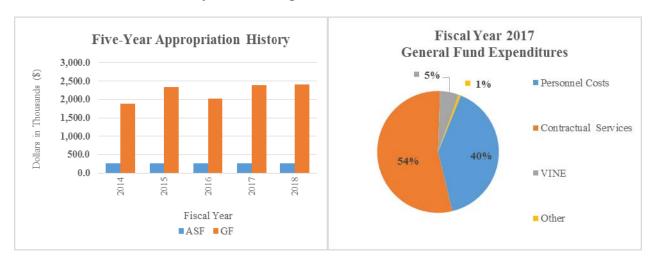

## **Criminal Justice Council**

### At a Glance

- Act as a liaison between the federal government and state criminal justice agencies;
- Develop a strategic plan using objective research, analysis and projections to improve understanding and effectiveness within the criminal justice system;
- Promote crime reduction through interdisciplinary approaches emphasizing community partnerships and empowerment and encouraging community participation through public hearings;
- Increase the number of victims made whole through effective restitution and timely restoration, placing increased emphasis on juvenile justice, the elderly, victims of domestic violence and the elimination of untested sexual assault kits; and
- Support the statewide videophone program.

### **Overview**

Created by statute in 1984, the Criminal Justice Council (CJC) is an independent body committed to leading the criminal justice system through a collaborative approach. CJC continuously strives for an effective system that is fair, efficient and accountable, representing all areas of the criminal justice system and the community. To that end, CJC awards competitive funding to all facets of the criminal justice community, from various U.S. Department of Justice grants, as well as discretionary grants awarded to the State. In Fiscal Year 2017, CJC awarded \$14.2 million to 178 programs and continued to administer an additional \$10.2 million in other active grants.