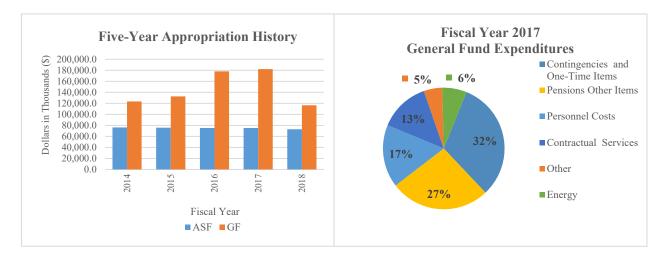

## Office of Management and Budget

### At a Glance

- Administer the State's operating and capital budgets;
- Support payroll processing for over 40,000 state employees and administer nine pension plans;
- Provide centralized government support services to state agencies, including fleet, contracting and mail services; and
- Maintain over 3 million square feet in over 90 state-owned buildings.

### **Overview**

The mission of the Office of Management and Budget (OMB) is to provide leadership, partnerships, policy development, planning and objective analysis to maximize the value of state assets, including people, facilities, land and financial resources. OMB is comprised of the following divisions: Administration; Budget Development and Planning; Pensions; Government Support Services; and Facilities Management.