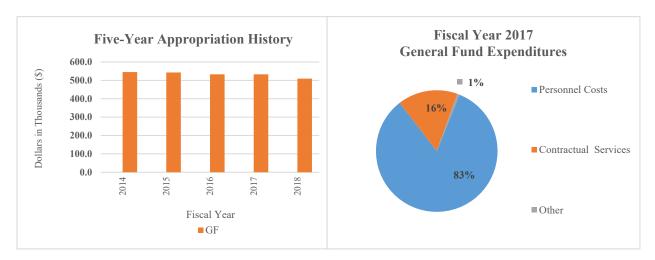

### **Overview**

Created by statute in 1984, the Criminal Justice Council (CJC) is an independent body committed to leading the criminal justice system through a collaborative approach. CJC continuously strives for an effective system that is fair, efficient and accountable, representing all areas of the criminal justice system and the community. To that end, CJC awards competitive funding to all facets of the criminal justice community, from various U.S. Department of Justice grants, as well as discretionary grants awarded to the State. In Fiscal Year 2017, CJC awarded \$14.2 million to 178 programs and continued to administer an additional \$10.2 million in other active grants.