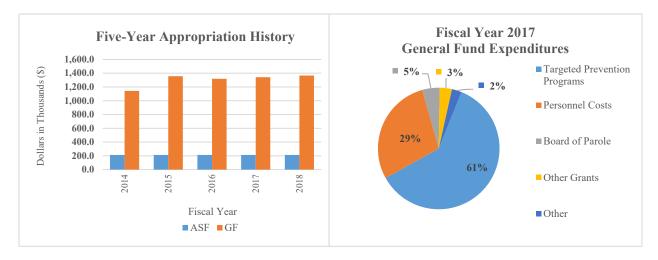

## **Criminal Justice Council**

### At a Glance

- Act as a liaison between the federal government and state criminal justice agencies;
- Develop a strategic plan using objective research, analysis and projections to improve understanding and effectiveness within the criminal justice system;
- Promote crime reduction through interdisciplinary approaches emphasizing community partnerships and empowerment and encouraging community participation through public hearings;
- Increase the number of victims made whole through effective restitution and timely restoration, placing increased emphasis on juvenile justice, the elderly, victims of domestic violence and the elimination of untested sexual assault kits; and
- Support the statewide videophone program.

### **Overview**

Created by statute in 1984, the Criminal Justice Council (CJC) is an independent body committed to leading the criminal justice system through a collaborative approach. CJC continuously strives for an effective system that is fair, efficient and accountable, representing all areas of the criminal justice system and the community. To that end, CJC awards competitive funding to all facets of the criminal justice community, from various U.S. Department of Justice grants, as well as discretionary grants awarded to the State. In Fiscal Year 2017, CJC awarded \$14.2 million to 178 programs and continued to administer an additional \$10.2 million in other active grants.