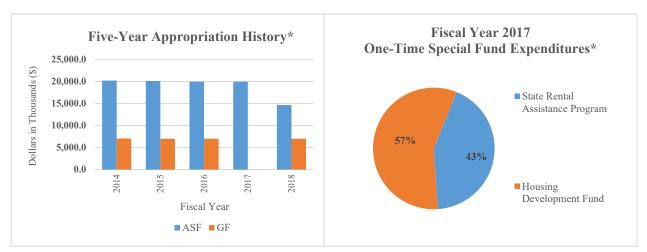

### **Overview**

Created by statute in 1984, the Criminal Justice Council (CJC) is an independent body committed to leading the criminal justice system through a collaborative approach. CJC continuously strives for an effective system that is fair, efficient and accountable, representing all areas of the criminal justice system and the community. To that end, CJC awards competitive funding to all facets of the criminal justice community, from various U.S. Department of Justice grants, as well as discretionary grants awarded to the State. In Fiscal Year 2017, CJC awarded \$14.2 million to 178 programs and continued to administer an additional \$10.2 million in other active grants.