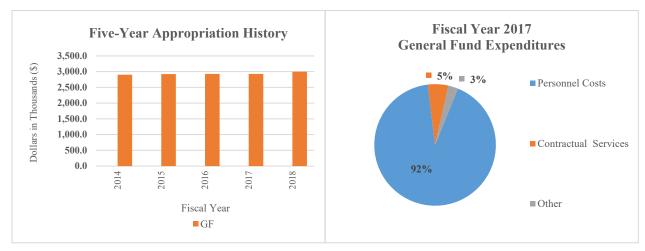

## Office of the Governor

## **Performance Measures\***

| IPU      | Performance Measure<br>Name       | Fiscal Year 2017 2018 Actual Budget |                    | Fiscal Year<br>2019<br>Governor's<br>Recommended |
|----------|-----------------------------------|-------------------------------------|--------------------|--------------------------------------------------|
| 10-01-01 | Office of the Governor            |                                     |                    |                                                  |
|          | To be determined                  | *                                   | *                  | *                                                |
|          | *Due to the change of Administ    | ration in Fiscal Yea                | r 2017, the Govern | or's Office requires                             |
|          | additional time to determine appr | opriate performance                 | measures.          |                                                  |