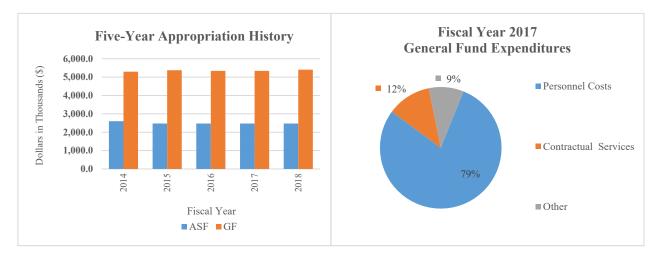

## FIRE PREVENTION COMMISSION DEPARTMENT SUMMARY

| 75-00-00                        |                   | POSIT             | IONS               |                      |                   | DOLLARS           |                    |                      |  |  |
|---------------------------------|-------------------|-------------------|--------------------|----------------------|-------------------|-------------------|--------------------|----------------------|--|--|
| Appropriation Units             | FY 2017<br>Actual | FY 2018<br>Budget | FY 2019<br>Request | FY 2019<br>Recommend | FY 2017<br>Actual | FY 2018<br>Budget | FY 2019<br>Request | FY 2019<br>Recommend |  |  |
| Office of the State Fire M      | <b>Iarshal</b>    |                   |                    |                      |                   |                   |                    |                      |  |  |
| General Funds                   | 26.5              | 26.5              | 26.5               | 26.5                 | 2,442.0           | 2,682.7           | 2,761.2            | 2,634.5              |  |  |
| Appropriated S/F                | 26.5              | 25.5              | 25.5               | 25.5                 | 1,747.3           | 2,424.7           | 2,424.7            | 2,424.7              |  |  |
| Non-Appropriated S/F            |                   |                   |                    |                      | 12.7              | ŕ                 | ,                  | ŕ                    |  |  |
|                                 | 53.0              | 52.0              | 52.0               | 52.0                 | 4,202.0           | 5,107.4           | 5,185.9            | 5,059.2              |  |  |
| State Fire School               |                   |                   |                    |                      |                   |                   |                    |                      |  |  |
| General Funds                   | 18.5              | 18.5              | 18.5               | 18.5                 | 2,608.9           | 2,479.6           | 2,480.5            | 2,455.3              |  |  |
| Appropriated S/F                |                   |                   |                    |                      | 13.0              | 50.0              | 50.0               | 50.0                 |  |  |
| Non-Appropriated S/F            | 0.5               | 0.5               | 0.5                | 0.5                  | 1,274.9           | 797.4             | 870.3              | 870.3                |  |  |
|                                 | 19.0              | 19.0              | 19.0               | 19.0                 | 3,896.8           | 3,327.0           | 3,400.8            | 3,375.6              |  |  |
| <b>State Fire Prevention Co</b> | mmission          |                   |                    |                      |                   |                   |                    |                      |  |  |
| General Funds                   | 3.0               | 3.0               | 3.0                | 3.0                  | 348.0             | 243.5             | 255.4              | 251.4                |  |  |
| Appropriated S/F                |                   |                   |                    |                      |                   |                   |                    |                      |  |  |
| Non-Appropriated S/F            |                   |                   |                    |                      | 1,355.4           |                   |                    |                      |  |  |
|                                 | 3.0               | 3.0               | 3.0                | 3.0                  | 1,703.4           | 243.5             | 255.4              | 251.4                |  |  |
| TOTAL                           |                   |                   |                    |                      |                   |                   |                    |                      |  |  |
| General Funds                   | 48.0              | 48.0              | 48.0               | 48.0                 | 5,398.9           | 5,405.8           | 5,497.1            | 5,341.2              |  |  |
| Appropriated S/F                | 26.5              | 25.5              | 25.5               | 25.5                 | 1,760.3           | 2,474.7           | 2,474.7            | 2,474.7              |  |  |
| Non-Appropriated S/F            | 0.5               | 0.5               | 0.5                | 0.5                  | 2,643.0           | 797.4             | 870.3              | 870.3                |  |  |
|                                 | 75.0              | 74.0              | 74.0               | 74.0                 | 9,802.2           | 8,677.9           | 8,842.1            | 8,686.2              |  |  |