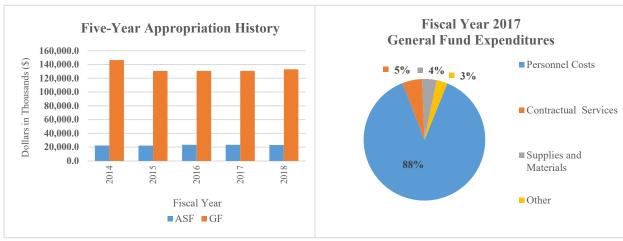

lan to become disaster resistant by providing over 30 outreach programs;
- Ensure reliable and effective statewide emergency communications capability by supporting and maintaining both the statewide 800 MHz system and conventional radio systems;
- Protect the health of residents and youth by enforcing state and federal statutes on the prohibition of the sale of alcohol and tobacco to minors, by monitoring the 1,188 tobacco and 1,268 alcohol retailers statewide; and
- Improve highway safety by supporting enforcement and providing public awareness programs and educational efforts to increase seatbelt use and reduce pedestrian fatalities and fatal crashes, through the administration and oversight of a combination of federal grants totaling \$4.8 million with approximately 55 subgrantees.





#### **Overview**

The mission of the Department of Safety and Homeland Security (DSHS) is to promote and protect the safety of people and property in Delaware. DSHS is comprised of 12 divisions: Office of the Secretary; Division of Communication; Delaware Emergency Management Agency; Office of Highway Safety; Developmental Disabilities Council; State Council for Persons with Disabilities; Division of Gaming Enforcement; Division of Forensic Science; Capitol Police; Office of the Alcoholic Beverage Control Commissioner; Division of Alcohol and Tobacco Enforcement; and State Police. Each division provides an agency-specific service to the residents and visitors of the State.

#### On the Web

For more information about DSHS, visit their website at: dshs.delaware.gov/.

#### **Performance