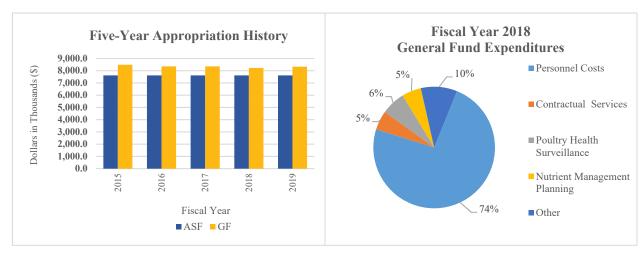

### AGRICULTURE DEPARTMENT SUMMARY

| 65-00-00                                                  |                | POSIT     | IONS    |           |                     | DO                  | LLARS               |           |
|-----------------------------------------------------------|----------------|-----------|---------|-----------|---------------------|---------------------|---------------------|-----------|
| •                                                         | FY 2018        | FY 2019   | FY 2020 | FY 2020   | FY 2018             | FY 2019             | FY 2020             | FY 2020   |
| Appropriation Units                                       | Actual         | Budget    | Request | Recommend | Actual              | Budget              | Request             | Recommend |
| Agriculture                                               |                |           |         |           |                     |                     |                     |           |
| General Funds                                             | 80.3           | 80.3      | 80.3    | 79.3      | 7,795.0             | 8,325.6             | 8,539.3             | 8,421.8   |
| Appropriated S/F                                          | 43.5           | 44.5      | 44.5    | 43.5      | 4,248.8             | 7,614.5             | 7,769.0             | •         |
| Non-Appropriated S/F                                      | 16.2           | 16.2      | 17.2    |           | 45,646.0            | 72,011.2            | 72,089.9            | •         |
|                                                           | 140.0          | 141.0     | 142.0   | 139.0     | 57,689.8            | 87,951.3            | 88,398.2            |           |
| TOTAL                                                     |                |           |         |           |                     |                     |                     |           |
| General Funds                                             | 80.3           | 80.3      | 80.3    | 79.3      | 7,795.0             | 8,325.6             | 8,539.3             | 8,421.8   |
| Appropriated S/F                                          | 43.5           | 44.5      | 44.5    | 43.5      | 4,248.8             | 7,614.5             | 7,769.0             | 7,550.3   |
| Non-Appropriated S/F                                      | 16.2           | 16.2      | 17.2    | 16.2      | 45,646.0            | 72,011.2            | 72,089.9            |           |
|                                                           | 140.0          | 141.0     | 142.0   | 139.0     | 57,689.8            | 87,951.3            | 88,398.2            | 88,062.0  |
| TOTAL DEPARTMENT General Funds Special Funds              | T - REGULA<br> | R OPERATI | ONS     |           | 7,795.5<br>49,896.3 | 8,624.5<br>79,625.7 | 8,539.3<br>79,858.9 | 79,640.2  |
| TOTAL                                                     |                |           |         |           | 57,691.8            | 88,250.2            | 88,398.2            | 88,062.0  |
| TOTAL DEPARTMENT<br>FIRST STATE IMPRO<br>CAPITAL IMPROVEM | VEMENT FU      |           |         |           |                     |                     |                     |           |
| GRAND TOTAL                                               |                |           |         |           |                     |                     |                     |           |
| General Funds                                             |                |           |         |           | 7,795.5             | 8,624.5             | 8,539.3             | 8,421.8   |
| Special Funds                                             |                |           |         |           | 49,896.3            | 79,625.7            | 79,858.9            | 79,640.2  |
| GRAND TOT                                                 | TAL            |           |         |           | 57,691.8            | 88,250.2            | 88,398.2            | 88,062.0  |
|                                                           | (Rever         | ted)      |         |           | 38.1                |                     |                     |           |
|                                                           | (Encun         | nbering)  |         |           | 298.9               |                     |                     |           |
|                                                           | (Contin        | nuing)    |         |           |                     |                     |                     |           |