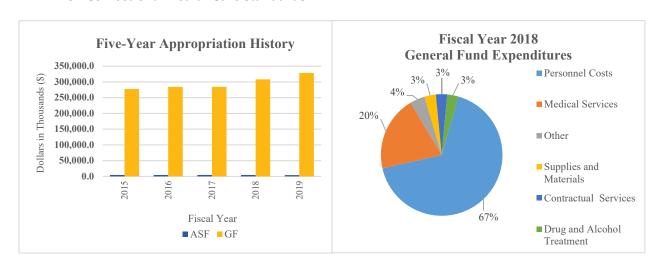

Corrections Institution - Kent County Community - Special Operations Corrections - Delaware Correctional Industries - Education - Steven R. Floyd Training Academy - Food Services - Facilities Maintenance

#### At a Glance

- Enhance public safety through the supervision of 7,000 adult offenders and 16,000 probationers within Department of Correction (DOC) facilities and communities;
- Create an environment conducive to productive offender programming and treatment;
- Maintain a stable and skilled workforce through recruitment initiatives and varied professional development opportunities;
- Maintain a system-wide emergency preparedness response capability; and
- Ensure every offender receives medical healthcare in compliance with National Commission on Correctional Health Care standards.





#### **Overview**

The mission of DOC is to protect the public by supervising adult offenders through safe and humane services, programs and facilities. The department is comprised of the Office of the Commissioner, Bureau of Administrative Services, Bureau of Correctional Healthcare Services, Bureau of Prisons and Bureau of Community Corrections.

#### On the Web

For more information visit <u>doc.delaware.gov</u>.

#### **Performance Measures**

| IPU      | Performance Measure Name  Reference Measure Actual                                    |        | Fiscal Year<br>2019<br>Budget | Fiscal Year<br>2020<br>Governor's<br>Recommended |
|----------|---------------------------------------------------------------------------------------|--------|-------------------------------|----------