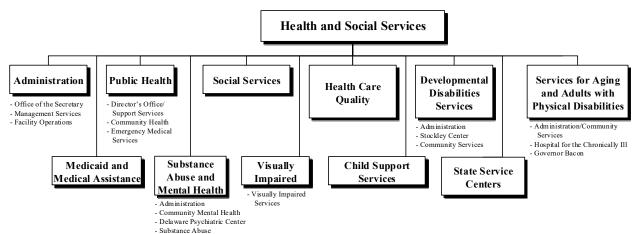

### **Overview**

The Department of Health and Social Services (DHSS) plays a major role in meeting the basic needs of Delaware families and individuals. This is recognized by the department's mission to improve the quality of life for Delaware's residents by promoting health and well-being, fostering self-sufficiency, and protecting vulnerable populations. There are 11 divisions within DHSS that help achieve its mission: Administration; Medicaid and Medical Assistance; Public Health; Substance Abuse and Mental Health; Social Services; Visually Impaired; Long Term Care Residents Protection; Child Support Services; Developmental Disabilities Services; State Service Centers; and Services for Aging and Adults with Physical Disabilities.