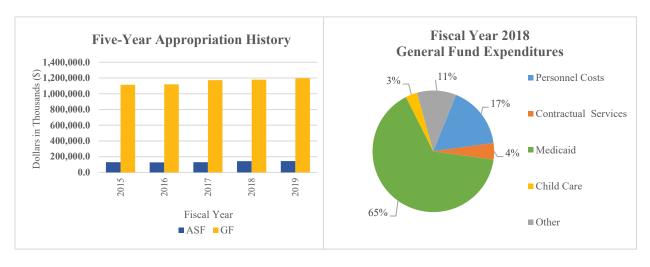

### HEALTH AND SOCIAL SERVICES DEPARTMENT SUMMARY

| 35-00-00                             |                                  | POSIT         | IONS               |                      | DOLLARS              |                     |                      |                      |
|--------------------------------------|----------------------------------|---------------|--------------------|----------------------|----------------------|---------------------|----------------------|----------------------|
| Appropriation Units                  | FY 2018 FY 2019<br>Actual Budget |               | FY 2020<br>Request | FY 2020<br>Recommend | FY 2018<br>Actual    | FY 2019<br>Budget   | FY 2020<br>Request   | FY 2020<br>Recommend |
| Administration                       |                                  |               | •                  |                      |                      |                     | ·                    |                      |
| General Funds                        | 512.2                            | 500.7         | 462.1              | 462.1                | 46,967,6             | 46.019.4            | 40 451 2             | 49 227 7             |
| Appropriated S/F                     | 512.2                            | 502.7         | 463.1              |                      | 46,867.6             | 46,918.4            | 48,451.2             | *                    |
| Non-Appropriated S/F                 | 33.5                             | 33.5          | 33.5               |                      | 5,799.8              | 8,675.4             | 8,675.4              | *                    |
| Non-Appropriated 5/1                 | 99.2                             | 90.7<br>626.9 | <u>74.1</u> 570.7  |                      | 15,962.3<br>68,629.7 | 8,159.2<br>63,753.0 | 15,159.2<br>72,285.8 |                      |
| Medicaid and Medical A               | ecictonea                        |               |                    |                      |                      |                     |                      |                      |
| General Funds                        |                                  | 70.2          | 70.2               | 70.2                 | 760.750.0            | 769.079.4           | 922 250 0            | 707 254 0            |
| Appropriated S/F                     | 77.0                             | 78.2          | 79.2               |                      | 769,759.9            | 768,978.4           | 822,359.9            | •                    |
| Non-Appropriated S/F                 | 1.0                              | 1.0           | 1.0                |                      | 71,439.0             | 77,767.3            | 77,767.3             | *                    |
| Non-Appropriated S/F                 | 107.4                            | 107.4         | 107.4              |                      | 1,542,282.1          | 1,272,700.7         | 1,522,700.7          |                      |
|                                      | 185.4                            | 186.6         | 187.6              | 187.6                | 2,383,481.0          | 2,119,446.4         | 2,422,827.9          | 2,388,473.8          |
| Public Health                        |                                  |               |                    |                      |                      |                     |                      |                      |
| General Funds                        | 343.8                            | 343.0         | 344.0              | 345.0                | 32,272.3             | 33,124.9            | 35,846.4             | 35,796.1             |
| Appropriated S/F                     | 63.8                             | 60.0          | 59.0               | 59.0                 | 30,017.6             | 36,809.0            | 37,529.0             | 37,455.7             |
| Non-Appropriated S/F                 | 198.9                            | 203.5         | 203.5              | 203.5                | 60,529.8             | 18,151.3            | 68,451.3             | *                    |
|                                      | 606.5                            | 606.5         | 606.5              | 607.5                | 122,819.7            | 88,085.2            | 141,826.7            | 141,703.1            |
| Substance Abuse and Me               | ental Health                     |               |                    |                      |                      |                     |                      |                      |
| General Funds                        | 622.7                            | 622.7         | 626.3              | 624.7                | 99,205.5             | 111,973.2           | 115,556.1            | 115,532.1            |
| Appropriated S/F                     | 1.0                              | 1.0           | 1.0                |                      | 2,771.1              | 5,696.2             | 5,316.2              |                      |
| Non-Appropriated S/F                 | 3.0                              | 3.0           | 2.8                |                      | 15,112.2             | 12,984.6            | 12,984.6             | •                    |
|                                      | 626.7                            | 626.7         | 630.1              |                      | 117,088.8            | 130,654.0           | 133,856.9            |                      |
| Social Services                      |                                  |               |                    |                      |                      |                     |                      |                      |
| General Funds                        | 185.3                            | 185.3         | 191.3              | 191.3                | 75,918.5             | 86,032.7            | 87,648.3             | 90,989.0             |
| Appropriated S/F                     | 103.5                            | 103.3         | 171.5              | 171.0                | 2,182.2              | 2,163.3             | 2,163.3              |                      |
| Non-Appropriated S/F                 | 191.4                            | 192.4         | 194.4              | 194.4                | 74,193.8             | 88,163.4            | 88,163.4             | •                    |
| 11 1                                 | 376.7                            | 377.7         | 385.7              |                      | 152,294.5            | 176,359.4           | 177,975.0            |                      |
| Visually Impaired                    |                                  |               |                    |                      |                      |                     |                      |                      |
| General Funds                        | 47.5                             | 46.0          | 51.0               | 51.0                 | 4,207.8              | 4 445 2             | 4 016 5              | 4 907 9              |
| Appropriated S/F                     | 1.0                              | 1.0           | 51.0<br>1.0        |                      | 410.2                | 4,445.2<br>1,165.4  | 4,916.5<br>1,165.4   | *                    |
| Non-Appropriated S/F                 | 21.5                             | 21.0          | 19.0               |                      | 2,033.4              | 1,169.3             | 1,169.3              |                      |
| Tion rippropriated 2/1               | 70.0                             | 68.0          | 71.0               |                      | 6,651.4              | 6,779.9             | 7,251.2              |                      |
| Health Care Quality                  |                                  |               |                    |                      |                      |                     |                      |                      |
| General Funds                        | £1.6                             | £1 <          | 51 (               | <b>51</b> (          | 2.010.0              | 2 240 0             | 2 201 0              | 2 200 4              |
| Appropriated S/F                     | 51.6                             | 51.6          | 51.6               | 51.6                 | 2,918.0              | 3,240.0             | 3,381.9              |                      |
| Non-Appropriated S/F                 | 20.4                             | 20.4          | 20.4               | 20.4                 | 175.0                | 430.0               | 583.5                |                      |
| Non-Appropriated 5/1                 | 20.4<br>72.0                     | 20.4<br>72.0  | 20.4<br>72.0       |                      | 2,439.6<br>5,532.6   | 1,265.7<br>4,935.7  | 2,465.7<br>6,431.1   |                      |
| Child Support Souriess               |                                  |               |                    |                      | ,                    | ,                   | ,                    | ,                    |
| Child Support Services General Funds | 55.0                             | 55.0          | 54.7               | 54.7                 | 5,137.9              | 5,542.9             | 5,664.8              | 5,518.7              |
| Appropriated S/F                     | 2.5                              | 2.5           | 2.5                |                      | 1,055.9              | 1,263.4             | 1,263.4              |                      |
| Non-Appropriated S/F                 | 130.6                            | 130.6         | 2.3<br>129.9       |                      | 18,608.5             | 26,434.7            | 26,434.7             |                      |
| o. T.ppropriated b/1                 | 130.0                            | 130.0         | 129.9              | 149.9                | 10,000.5             | 33,241.0            | 33,362.9             |                      |

### HEALTH AND SOCIAL SERVICES DEPARTMENT SUMMARY

| 35-00-00                  |                   | POSIT             | IONS               |                      |                   | DOLLARS           |                    |                      |  |
|---------------------------|-------------------|-------------------|--------------------|----------------------|-------------------|-------------------|--------------------|----------------------|--|
| Appropriation Units       | FY 2018<br>Actual | FY 2019<br>Budget | FY 2020<br>Request | FY 2020<br>Recommend | FY 2018<br>Actual | FY 2019<br>Budget | FY 2020<br>Request | FY 2020<br>Recommend |  |
| Developmental Disabilitie | es Services       |                   |                    |                      |                   |                   |                    |                      |  |
| General Funds             | 454.7             | 453.7             | 452.7              | 452.7                | 50,424.6          | 71,425.4          | 77,367.2           | 77,188.7             |  |
| Appropriated S/F          | 1.0               | 1.0               | 1.0                | 1.0                  | 2,715.4           | 5,441.8           | 5,441.8            | 4,941.8              |  |
| Non-Appropriated S/F      | 2.3               | 2.3               | 2.3                |                      | 13,355.0          | 386.4             | 12,886.4           | 12,886.4             |  |
|                           | 458.0             | 457.0             | 456.0              | 456.0                | 66,495.0          | 77,253.6          | 95,695.4           | 95,016.9             |  |
| State Service Centers     |                   |                   |                    |                      |                   |                   |                    |                      |  |
| General Funds             | 102.3             | 102.0             | 102.0              | 102.0                | 10,685.8          | 11,561.5          | 11,856.9           | 11,852.2             |  |
| Appropriated S/F          |                   |                   |                    |                      | 426.3             | 663.1             | 663.1              | 663.1                |  |
| Non-Appropriated S/F      | 17.3              | 18.6              | 18.6               | <b>18.6</b>          | 20,506.3          | 22,242.4          | 22,242.4           | 22,242.4             |  |
|                           | 119.6             | 120.6             | 120.6              | 120.6                | 31,618.4          | 34,467.0          | 34,762.4           | 34,757.7             |  |
| Aging and Adults with Di  | isabilities       |                   |                    |                      |                   |                   |                    |                      |  |
| General Funds             | 614.1             | 629.1             | 672.4              | 672.4                | 50,566.7          | 53,516.6          | 57,942.9           | 57,923.7             |  |
| Appropriated S/F          |                   |                   |                    |                      | 2,032.4           | 4,075.5           | 4,075.5            | 4,075.5              |  |
| Non-Appropriated S/F      | 28.1              | 28.1              | 27.8               | <b>27.8</b>          | 13,531.7          | 18,158.0          | 18,158.0           | 18,158.0             |  |
|                           | 642.2             | 657.2             | 700.2              | 700.2                | 66,130.8          | 75,750.1          | 80,176.4           | 80,157.2             |  |
| TOTAL                     |                   |                   |                    |                      |                   |                   |                    |                      |  |
| General Funds             | 3,066.2           | 3,069.3           | 3,088.3            | 3,087.7              | 1,147,964.6       | 1,196,759.2       | 1,270,992.1        | 1,238,781.3          |  |
| Appropriated S/F          | 103.8             | 100.0             | 99.0               | 99.0                 | 119,024.9         | 144,150.4         | 144,643.9          | 144,763.9            |  |
| Non-Appropriated S/F      | 820.1             | 818.0             | 800.2              | 800.4                | 1,778,554.7       | 1,469,815.7       | 1,790,815.7        | 1,790,815.7          |  |
|                           | 3,990.1           | 3,987.3           | 3,987.5            | 3,987.1              | 3,045,544.2       | 2,810,725.3       | 3,206,451.7        | 3,174,360.9          |  |

### HEALTH AND SOCIAL SERVICES DEPARTMENT SUMMARY

| 35-00-00               |                   | POSIT             | TIONS              |                      |                   | DOI               | LLARS              |                      |
|------------------------|-------------------|-------------------|--------------------|----------------------|-------------------|-------------------|--------------------|----------------------|
| Appropriation Units    | FY 2018<br>Actual | FY 2019<br>Budget | FY 2020<br>Request | FY 2020<br>Recommend | FY 2018<br>Actual | FY 2019<br>Budget | FY 2020<br>Request | FY 2020<br>Recommend |
| OTHER AVAILABLE        | FIINDS DE         | CULAD ODI         | ED A TIONS         |                      |                   |                   |                    |                      |
| General Funds          | E FUNDS - KE      | GULAR OF          | EKATIONS           |                      | 10 200 5          | 1 629 022 7       |                    |                      |
|                        |                   |                   |                    |                      | 19,399.5          | 1,628,023.7       |                    |                      |
| Special Funds SUBTOTAL |                   |                   |                    |                      |                   | 1,628,023.7       |                    |                      |
| TOTAL DEPARTME         | NT - REGULA       | AR OPERAT         | IONS               |                      |                   |                   |                    |                      |
| General Funds          |                   |                   |                    |                      | 1,167,364.1       | 2,824,782.9       | 1,270,992.1        | 1,238,781.3          |
| Special Funds          |                   |                   |                    |                      | 1,897,580.7       | 1,613,966.1       | 1,935,459.6        |                      |
| TOTAL                  |                   |                   |                    |                      | 3,064,944.8       | 4,438,749.0       | 3,206,451.7        | 3,174,360.9          |
| TOTAL DEPARTMEN        | Т                 |                   |                    |                      |                   |                   |                    |                      |
| FIRST STATE IMPRO      | OVEMENT F         | UND - SPEC        | IAL FUNDS          | }                    |                   |                   |                    |                      |
| CAPITAL IMPROVE        | MENTS - SPE       | ECIAL FUND        | os                 |                      | 9,442.3           |                   |                    |                      |
| GRAND TOTAL            |                   |                   |                    |                      |                   |                   |                    |                      |
| General Funds          |                   |                   |                    |                      | 1,167,364.1       | 2,824,782.9       | 1,270,992.1        | 1,238,781.3          |
| Special Funds          |                   |                   |                    |                      | 1,907,023.0       | 1,613,966.1       | 1,935,459.6        | 1,935,579.6          |
| GRAND TO               | OTAL              |                   |                    |                      | 3,074,387.1       | 4,438,749.0       | 3,206,451.7        | 3,174,360.9          |
|                        | (Reve             | rted)             |                    |                      | 6,385.6           |                   |                    |                      |
|                        | (Encu             | mbering)          |                    |                      | 9,584.3           |                   |                    |                      |
|                        | (Cont             | inuing)           |                    |                      | 1,618,439.5       |                   |                    |                      |