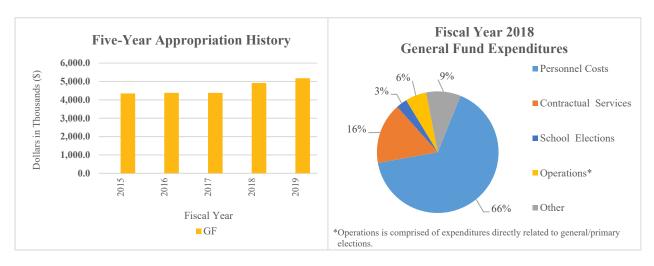

## ELECTIONS DEPARTMENT SUMMARY

| 70-00-00                                            |                   | POSIT             | IONS               |                      |                         | DOLLARS           |                    |                      |  |  |
|-----------------------------------------------------|-------------------|-------------------|--------------------|----------------------|-------------------------|-------------------|--------------------|----------------------|--|--|
| Appropriation Units                                 | FY 2018<br>Actual | FY 2019<br>Budget | FY 2020<br>Request | FY 2020<br>Recommend | FY 2018<br>Actual       | FY 2019<br>Budget | FY 2020<br>Request | FY 2020<br>Recommend |  |  |
| <b>State Election Commissio</b>                     | ner               |                   |                    |                      |                         |                   |                    |                      |  |  |
| General Funds<br>Appropriated S/F                   | 42.0              | 42.0              | 42.0               | 42.0                 | 3,884.0<br>4.0          | 4,169.1           | 6,318.3            | 5,522.9              |  |  |
| Non-Appropriated S/F                                | 42.0              | 42.0              | 42.0               | 42.0                 | <u>136.1</u><br>4,024.1 | 4,169.1           | 6,318.3            | 5,522.9              |  |  |
| New Castle County Electi                            | ons               |                   |                    |                      |                         |                   |                    |                      |  |  |
| General Funds Appropriated S/F Non-Appropriated S/F |                   |                   |                    |                      | 455.3                   | 660.2             | 700.3<br>763.0     |                      |  |  |
| Tion rippropriated B/T                              |                   |                   |                    |                      | 455.3                   | 660.2             | 1,463.3            | 671.7                |  |  |
| <b>Kent County Elections</b>                        |                   |                   |                    |                      |                         |                   |                    |                      |  |  |
| General Funds Appropriated S/F Non-Appropriated S/F |                   |                   |                    |                      | 235.7                   | 253.7             | 655.3              | 260.2                |  |  |
| 1,011 1.2pp.10p100 2/1                              |                   |                   |                    |                      | 235.7                   | 253.7             | 655.3              | 260.2                |  |  |
| <b>Sussex County Elections</b>                      |                   |                   |                    |                      |                         |                   |                    |                      |  |  |
| General Funds Appropriated S/F Non-Appropriated S/F |                   |                   |                    |                      | 73.9                    | 91.3              | 321.2              | 96.5                 |  |  |
| - Francisco 2/2                                     |                   |                   |                    |                      | 73.9                    | 91.3              | 321.2              | 96.5                 |  |  |
| TOTAL                                               |                   |                   |                    |                      |                         |                   |                    |                      |  |  |
| General Funds Appropriated S/F Non-Appropriated S/F | 42.0              | 42.0              | 42.0               | 42.0                 | 4,648.9<br>4.0<br>136.1 | 5,174.3           | 7,995.1<br>763.0   | ,                    |  |  |
|                                                     | 42.0              | 42.0              | 42.0               | 42.0                 | 4,789.0                 | 5,174.3           | 8,758.1            | 6,551.3              |  |  |

### ELECTIONS DEPARTMENT SUMMARY

| 70-00-00            |                   | POSIT             | TIONS              |                      |                   | DOI               | LLARS              |                      |
|---------------------|-------------------|-------------------|--------------------|----------------------|-------------------|-------------------|--------------------|----------------------|
| Appropriation Units | FY 2018<br>Actual | FY 2019<br>Budget | FY 2020<br>Request | FY 2020<br>Recommend | FY 2018<br>Actual | FY 2019<br>Budget | FY 2020<br>Request | FY 2020<br>Recommend |
|                     |                   |                   |                    |                      |                   |                   |                    |                      |
| OTHER AVAILABLE     | E FUNDS - RE      | GULAR OP          | ERATIONS           |                      |                   |                   |                    |                      |
| General Funds       |                   |                   |                    |                      | -0.1              | 1,970.3           |                    |                      |
| Special Funds       |                   |                   |                    |                      |                   |                   |                    |                      |
| SUBTOTAL            | _                 |                   |                    |                      | -0.1              | 1,970.3           |                    |                      |
| TOTAL DEPARTME      | NT - REGUL        | AR OPERAT         | IONS               |                      |                   |                   |                    |                      |
| General Funds       |                   |                   |                    |                      | 4,648.8           | 7,144.6           | 7,995.1            | 6,551.3              |
| Special Funds       |                   |                   |                    |                      | 140.1             |                   | 763.0              | <u> </u>             |
| TOTAL               |                   |                   |                    |                      | 4,788.9           | 7,144.6           | 8,758.1            | 6,551.3              |
| TOTAL DEPARTMEN     | Т                 |                   |                    |                      |                   |                   |                    |                      |
| FIRST STATE IMPRO   | OVEMENT F         | UND - SPEC        | IAL FUNDS          | S                    |                   |                   |                    |                      |
| CAPITAL IMPROVE     | MENTS - SPI       | ECIAL FUNI        | OS                 |                      |                   |                   |                    |                      |
| GRAND TOTAL         |                   |                   |                    |                      |                   |                   |                    |                      |
| General Funds       |                   |                   |                    |                      | 4,648.8           | 7,144.6           | 7,995.1            | 6,551.3              |
| Special Funds       |                   |                   |                    |                      | 140.1             |                   | 763.0              | <u> </u>             |
| GRAND TO            | OTAL _            |                   |                    |                      | 4,788.9           | 7,144.6           | 8,758.1            | 6,551.3              |
|                     | (Reve             | rted)             |                    |                      | 10.3              |                   |                    |                      |
|                     | (Encu             | mbering)          |                    |                      | 172.9             |                   |                    |                      |
|                     | (Cont             | inuing)           |                    |                      | 1,797.5           |                   |                    |                      |