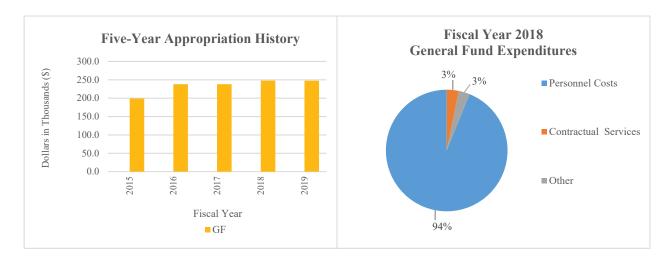

## ADVISORY COUNCIL FOR EXCEPTIONAL CITIZENS DEPARTMENT SUMMARY

| 77-00-00                       | POSITIONS         |                   |                    |                      | DOLLARS           |                   |                    |                      |
|--------------------------------|-------------------|-------------------|--------------------|----------------------|-------------------|-------------------|--------------------|----------------------|
| Appropriation Units            | FY 2018<br>Actual | FY 2019<br>Budget | FY 2020<br>Request | FY 2020<br>Recommend | FY 2018<br>Actual | FY 2019<br>Budget | FY 2020<br>Request | FY 2020<br>Recommend |
| Advisory Council for Exc       | entional Citiz    | ens               |                    |                      |                   |                   |                    |                      |
| General Funds Appropriated S/F | 3.0               | 3.0               | 3.0                | 3.0                  | 256.4             | 247.5             | 321.0              | 261.4                |
| Non-Appropriated S/F           |                   |                   |                    |                      | 29.4              |                   |                    |                      |
|                                | 3.0               | 3.0               | 3.0                | 3.0                  | 285.8             | 247.5             | 321.0              | 261.4                |
| TOTAL                          |                   |                   |                    |                      |                   |                   |                    | ! <del></del>        |
| General Funds                  | 3.0               | 3.0               | 3.0                | 3.0                  | 256.4             | 247.5             | 321.0              | 261.4                |
| Appropriated S/F               |                   |                   |                    |                      | 20.4              |                   |                    |                      |
| Non-Appropriated S/F           | 3.0               | 3.0               | 3.0                | 3.0                  | 29.4<br>285.8     | 247.5             | 321.0              | 261.4                |
|                                |                   |                   |                    |                      |                   |                   |                    |                      |
|                                |                   |                   |                    |                      |                   |                   |                    |                      |
| OTHER AVAILABLE I              | FUNDS - REC       | GULAR OPE         | RATIONS            |                      |                   |                   |                    |                      |
| General Funds                  |                   |                   |                    |                      | -0.3              | 3.8               |                    |                      |
| Special Funds                  |                   |                   |                    |                      |                   |                   |                    |                      |
| SUBTOTAL                       |                   |                   |                    |                      | -0.3              | 3.8               |                    |                      |
| TOTAL DEPARTMEN                | T - REGULA        | R OPERATI         | ONS                |                      |                   |                   |                    |                      |
| General Funds                  |                   |                   |                    |                      | 256.1             | 251.3             | 321.0              | 261.4                |
| Special Funds                  |                   |                   |                    |                      | 29.4              |                   |                    |                      |
| TOTAL                          |                   |                   |                    |                      | 285.5             | 251.3             | 321.0              | 261.4                |
| TOTAL DEPARTMENT               |                   |                   |                    |                      |                   |                   |                    |                      |
| FIRST STATE IMPRO              | VEMENT FU         | JND - SPECI       | AL FUNDS           |                      |                   |                   |                    |                      |
| CAPITAL IMPROVEM               | IENTS - SPE       | CIAL FUND         | S                  |                      |                   |                   |                    |                      |
| GRAND TOTAL                    |                   |                   |                    |                      |                   |                   |                    |                      |
| General Funds                  |                   |                   |                    |                      | 256.1             | 251.3             | 321.0              | 261.4                |
| Special Funds                  |                   |                   |                    |                      | 29.4              |                   |                    |                      |
| GRAND TOT                      | ΓAL               |                   |                    |                      | 285.5             | 251.3             | 321.0              | 261.4                |
|                                | (Rever            | ted)              |                    |                      |                   |                   |                    |                      |
|                                |                   | nbering)          |                    |                      | 3.6               |                   |                    |                      |
|                                | (Contin           | nuing)            |                    |                      |                   |                   |                    |                      |

#### ADVISORY COUNCIL FOR EXCEPTIONAL CITIZENS ADVISORY COUNCIL FOR EXCEPTIONAL CITIZENS ADVISORY COUNCIL FOR EXCEPTIONAL CITIZENS INTERNAL PROGRAM UNIT SUMMARY

| 77-01-01                                            | FY 2018     | FY 2019<br>Budget | FY 2020<br>Request | FY 2020 | Inflation<br>& Volume<br>Adjustment | Structural<br>Changes | Enhance-<br>ments | FY 2020<br>Recommend |
|-----------------------------------------------------|-------------|-------------------|--------------------|---------|-------------------------------------|-----------------------|-------------------|----------------------|
| Lines                                               | Actual      |                   |                    | Base    |                                     |                       |                   |                      |
| Personnel Costs                                     |             |                   |                    |         |                                     |                       |                   |                      |
| General Funds Appropriated S/F Non-Appropriated S/F | 240.6       | 233.7             | 270.0              | 240.0   | 7.0                                 |                       |                   | 247.0                |
| Tron Appropriated 5/1                               | 240.6       | 233.7             | 270.0              | 240.0   | 7.0                                 |                       |                   | 247.0                |
| Travel                                              |             |                   |                    |         |                                     |                       |                   |                      |
| General Funds<br>Appropriated S/F                   | 2.2         | 3.1               | 6.5                | 3.1     |                                     |                       |                   | 3.1                  |
| Non-Appropriated S/F                                | 1.7         |                   |                    |         |                                     |                       |                   |                      |
|                                                     | 3.9         | 3.1               | 6.5                | 3.1     |                                     |                       |                   | 3.1                  |
| Contractual Services                                | 0.2         |                   | 21.5               |         |                                     |                       | 0.6               |                      |
| General Funds Appropriated S/F                      | 8.2<br>25.2 | 5.7               | 31.5               | 5.7     |                                     |                       | 0.6               | 6.3                  |
| Non-Appropriated S/F                                | 33.4        | 5.7               | 31.5               | 5.7     |                                     |                       | 0.6               | 6.3                  |
| Supplies and Materials                              | 33.4        | 5.7               | 31.3               | 5.7     |                                     |                       | 0.0               | 0.5                  |
| General Funds Appropriated S/F                      | 5.4         | 5.0               | 13.0               | 5.0     |                                     |                       |                   | 5.0                  |
| Non-Appropriated S/F                                | 2.5         |                   |                    |         |                                     |                       |                   |                      |
|                                                     | 7.9         | 5.0               | 13.0               | 5.0     |                                     |                       |                   | 5.0                  |
| TOTAL                                               |             |                   |                    |         |                                     |                       |                   |                      |
| General Funds Appropriated S/F                      | 256.4       | 247.5             | 321.0              | 253.8   | 7.0                                 |                       | 0.6               | 261.4                |
| Non-Appropriated S/F                                | 29.4        |                   |                    |         |                                     |                       |                   |                      |
|                                                     | 285.8       | 247.5             | 321.0              | 253.8   | 7.0                                 |                       | 0.6               | 261.4                |
| IPU REVENUES General Funds Appropriated S/F         |             |                   |                    |         |                                     |                       |                   |                      |
| Non-Appropriated S/F                                | 26.5        |                   |                    |         |                                     |                       |                   |                      |
|                                                     | 26.5        |                   |                    |         |                                     |                       |                   |                      |
| POSITIONS                                           |             |                   |                    |         |                                     |                       |                   |                      |
| General Funds Appropriated S/F Non-Appropriated S/F | 3.0         | 3.0               | 3.0                | 3.0     |                                     |                       |                   | 3.0                  |
| Tion rippropriated 5/1                              | 3.0         | 3.0               | 3.0                | 3.0     |                                     |                       |                   | 3.0                  |