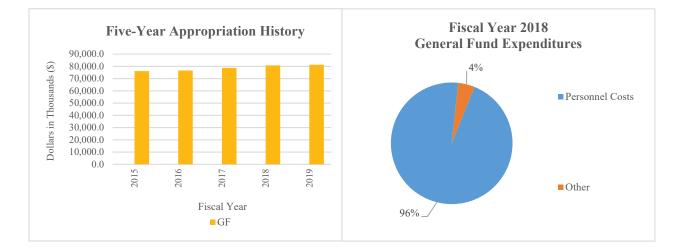

Campus
- Terry Campus

## At a Glance

- Provide general education to help students become aware of social problems, develop an appreciation of human differences, enhance social and political involvement, realize environmental issues, build a sense of ethical responsibility, and have access to and use of informational resources;
- Provide transfer education programs that facilitate access to upper division baccalaureate degree programs at area colleges and universities;
- Provide opportunities for student development, including counseling, academic advising, career planning, financial aid programs, tutoring, student activities, job placement and transfer advisement;
- Offer workforce training to assist new and existing industries and businesses in improving quality and productivity; and



• Provide advanced technology applications for credit and non-credit education and training.

## Delaware Technical Community College



### **Overview**

Delaware Technical Community College (DTCC) is a statewide multi-campus community college committed to providing open admission postsecondary education. DTCC provides academic, technical, continuing education and industrial training opportunities to Delaware residents at four campuses.

Numerous degree programs are offered, including the Associate in Applied Science degree, which is granted upon successful completion of specific curriculum requirements. In addition, diploma and certificate programs are offered in a variety of technical areas at each campus.

During Fiscal Year 2018, the college commenced offering a Bachelor of Science