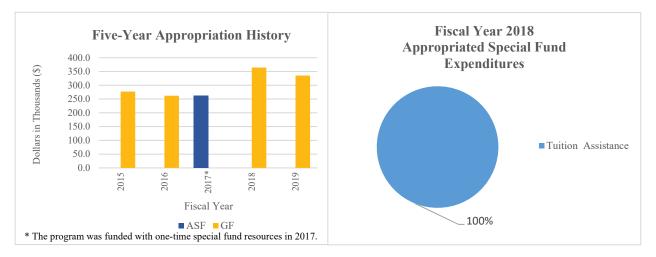

## Overview

In Fiscal Year 2018, the Delaware Institute of Veterinary Medical Education (DIVME) supported seven students at the University of Georgia and one student at Oklahoma State University.

## **Performance Measures**

| IPU      | Performance Measure<br>Name   | Fiscal Year<br>2018<br>Actual | Fiscal Year<br>2019<br>Budget | Fiscal Year<br>2020<br>Governor's<br>Recommended |
|----------|-------------------------------|-------------------------------|-------------------------------|--------------------------------------------------|
| 90-07-01 | Delaware Institute of Veterin | ary Medical Educe             | ation                         |                                                  |
|          | # of students supported in    |                               |                               |                                                  |
|          | veterinary medical schools    | 8                             | 10                            | 12                                               |