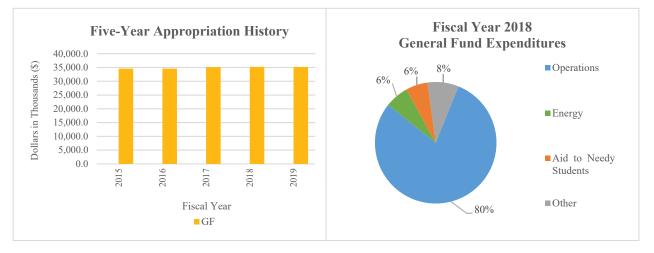

#### HIGHER EDUCATION DELAWARE STATE UNIVERSITY APPROPRIATION UNIT SUMMARY

| 90-03-00               |                   | POSIT             | TIONS              |                      |                   | DOI               | LLARS              |                      |
|------------------------|-------------------|-------------------|--------------------|----------------------|-------------------|-------------------|--------------------|----------------------|
| Programs               | FY 2018<br>Actual | FY 2019<br>Budget | FY 2020<br>Request | FY 2020<br>Recommend | FY 2018<br>Actual | FY 2019<br>Budget | FY 2020<br>Request | FY 2020<br>Recommend |
|                        |                   |                   | 1                  | Recommend            |                   |                   | 1                  | Recommend            |
| Operations             |                   |                   |                    |                      |                   |                   |                    |                      |
| General Funds          |                   |                   |                    |                      | 35,199.9          | 35,181.9          | 61,834.8           | 36,320.7             |
| Appropriated S/F       |                   |                   |                    |                      | ,                 | ,                 | ,                  | ,                    |
| Non-Appropriated S/F   |                   |                   |                    |                      | 39,105.7          | 82,301.0          | 87,679.2           | 87,679.2             |
|                        |                   |                   |                    |                      | 74,305.6          | 117,482.9         | 149,514.0          |                      |
| Sponsored Programs and | d Research        |                   |                    |                      |                   |                   |                    |                      |
| General Funds          |                   |                   |                    |                      |                   |                   |                    |                      |
| Appropriated S/F       |                   |                   |                    |                      |                   |                   |                    |                      |
| Non-Appropriated S/F   |                   |                   |                    |                      | 12,849.6          | 39,878.8          | 39,878.8           | 39,878.8             |
|                        |                   |                   |                    |                      | 12,849.6          | 39,878.8          | 39,878.8           |                      |
| TOTAL                  |                   |                   |                    |                      |                   |                   |                    |                      |
| General Funds          |                   |                   |                    |                      | 35,199.9          | 35,181.9          | 61,834.8           | 36,320.7             |
| Appropriated S/F       |                   |                   |                    |                      |                   |                   |                    |                      |
| Non-Appropriated S/F   |                   |                   |                    |                      | 51,955.3          | 122,179.8         | 127,558.0          | 127,558.0            |
|                        |                   |                   |                    |                      | 87,155.2          | 157,361.7         | 189,392.8          | 163,878.7            |