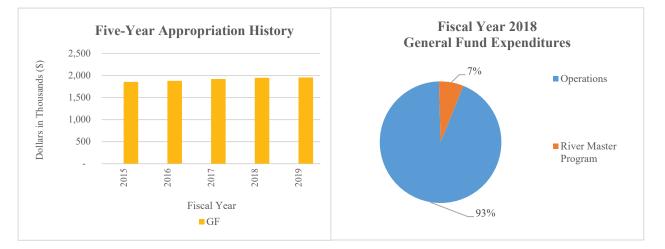

#### HIGHER EDUCATION UNIVERSITY OF DELAWARE DE GEOLOGICAL SURVEY INTERNAL PROGRAM UNIT SUMMARY

| 90-01-02                                                  |                   |                   |                    |                 | Inflation              |                       |                   |                      |
|-----------------------------------------------------------|-------------------|-------------------|--------------------|-----------------|------------------------|-----------------------|-------------------|----------------------|
| Lines                                                     | FY 2018<br>Actual | FY 2019<br>Budget | FY 2020<br>Request | FY 2020<br>Base | & Volume<br>Adjustment | Structural<br>Changes | Enhance-<br>ments | FY 2020<br>Recommend |
| Operations                                                |                   |                   |                    |                 |                        |                       |                   |                      |
| General Funds<br>Appropriated S/F<br>Non-Appropriated S/F | 1,819.7           | 1,827.6           | 1,929.9            | 1,846.9         |                        |                       | 83.0              | 1,929.9              |
| Non-Appropriated 5/1                                      | 1,819.7           | 1,827.6           | 1,929.9            | 1,846.9         |                        |                       | 83.0              | 1,929.9              |
| <b>River Master Program</b>                               |                   |                   |                    |                 |                        |                       |                   |                      |
| General Funds<br>Appropriated S/F<br>Non-Appropriated S/F | 127.3             | 127.3             | 127.3              | 127.3           |                        |                       |                   | 127.3                |
| Tion Appropriated 5/1                                     | 127.3             | 127.3             | 127.3              | 127.3           |                        |                       |                   | 127.3                |
| TOTAL                                                     |                   |                   |                    |                 |                        |                       |                   |                      |
| General Funds<br>Appropriated S/F<br>Non-Appropriated S/F | 1,947.0           | 1,954.9           | 2,057.2            | 1,974.2         |                        |                       | 83.0              | 2,057.2              |
|                                                           | 1,947.0           | 1,954.9           | 2,057.2            | 1,974.2         |                        |                       | 83.0              | 2,057.2              |
| IPU REVENUES                                              |                   |                   |                    |                 |                        |                       |                   |                      |
| General Funds                                             |                   |                   |                    |                 |                        |                       |                   |                      |

#### BASE, INFLATION, STRUCTURAL CHANGES, ENHANCEMENTS AND ONE-TIME ITEMS

\*Recommend enhancement of \$83.0 in Operations to reflect projected expenditures.