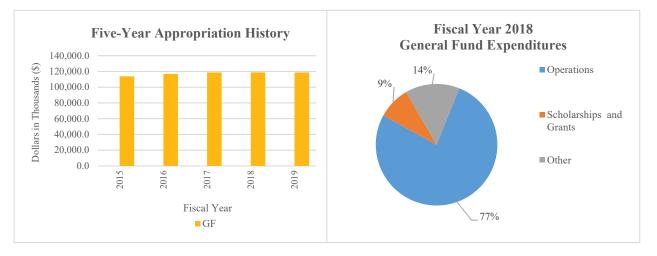

#### HIGHER EDUCATION UNIVERSITY OF DELAWARE APPROPRIATION UNIT SUMMARY

| 90-01-00                                 |                   | POSIT             | TIONS              |                      |                   | DOI               | LLARS              |                      |
|------------------------------------------|-------------------|-------------------|--------------------|----------------------|-------------------|-------------------|--------------------|----------------------|
| Programs                                 | FY 2018<br>Actual | FY 2019<br>Budget | FY 2020<br>Request | FY 2020<br>Recommend | FY 2018<br>Actual | FY 2019<br>Budget | FY 2020<br>Request | FY 2020<br>Recommend |
| University of Delaware                   |                   |                   |                    |                      |                   |                   |                    |                      |
| General Funds                            |                   |                   |                    |                      | 119,643.5         | 118,705.9         | 130,560.0          | 122,747.1            |
| Appropriated S/F<br>Non-Appropriated S/F |                   |                   |                    |                      | 0.5               |                   |                    |                      |
|                                          |                   |                   |                    |                      | 119,644.0         | 118,705.9         | 130,560.0          | 122,747.1            |
| DE Geological Survey                     |                   |                   |                    |                      |                   |                   |                    |                      |
| General Funds<br>Appropriated S/F        |                   |                   |                    |                      | 1,947.0           | 1,954.9           | 2,057.2            | 2,057.2              |
| Non-Appropriated S/F                     |                   |                   |                    |                      |                   |                   |                    |                      |
|                                          |                   |                   |                    |                      | 1,947.0           | 1,954.9           | 2,057.2            | 2,057.2              |
| TOTAL                                    |                   |                   |                    |                      |                   |                   |                    |                      |
| General Funds<br>Appropriated S/F        |                   |                   |                    |                      | 121,590.5         | 120,660.8         | 132,617.2          | 124,804.3            |
| Non-Appropriated S/F                     |                   |                   |                    |                      | 0.5               |                   |                    |                      |
|                                          |                   |                   |                    |                      | 121,591.0         | 120,660.8         | 132,617.2          | 124,804.3            |