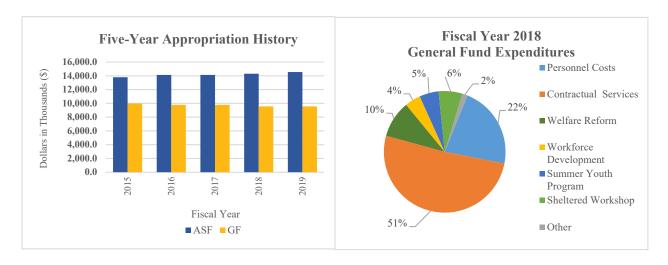

### Labor





#### At a Glance

- Develop and maintain a skilled labor force sufficient in number and quality to meet the expanding needs of industries and attract new industries;
- Facilitate the transition to and maintenance of economic stability for those clients temporarily in need of services;
- Serve as an active partner with other state agencies and organizations to create a statewide system of accessible and effective social and economic services;
- Provide leadership, information, and resources on issues and trends affecting the workforce and the workplace; and
- Work creatively and collaboratively for solutions to foreseeable and unexpected changes in the economy and the workforce.



### Labor



### Overview

The mission of the Department of Labor (DOL) is to connect people to jobs, resources, monetary benefits, workplace protections and labor market information to promote financial independence, workplace justice and a strong economy.

### On the Web

For more information, visit dol.delaware.gov.

### **Performance Measures**

| IPU      | Performance Measure<br>Name                        | Fiscal Year<br>2018<br>Actual | Fiscal Year<br>2019<br>Budget | Fiscal Year<br>2020<br>Governor's<br>Recommended |
|----------|----------------------------------------------------|-------------------------------|-------------------------------|--------------------------------------------------|
|          |                                                    |