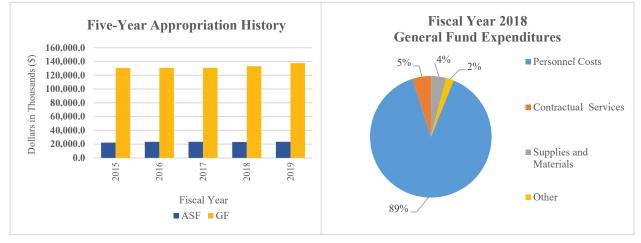

providing over 30 outreach programs;
- Ensure reliable and effective statewide emergency communications capability by supporting and maintaining both the statewide 800 MHz system and conventional radio systems;
- Protect the health of residents and youth by enforcing state and federal statutes on the prohibition of the sale of alcohol and tobacco to minors by monitoring the 1,188 tobacco and 1,268 alcohol retailers statewide; and
- Improve highway safety by supporting enforcement and providing public awareness programs and educational efforts to increase seatbelt use, and reduce impaired driving, distracted driving, pedestrian crashes and fatal crashes, through the administration and oversight of a combination of federal grants totaling \$5.1 million with approximately 55 subgrantees.





### Overview

The mission of the Department of Safety and Homeland Security (DSHS) is to promote and protect the safety of people and property in Delaware. DSHS is comprised of 12 divisions: Office of the Secretary; Division of Communication; Delaware Emergency Management Agency; Office of Highway Safety; Developmental Disabilities Council; State Council for Persons with Disabilities; Division of Gaming Enforcement; Division of Forensic Science; Capitol Police; Office of the Alcoholic Beverage Control Commissioner; Division of Alcohol and Tobacco Enforcement; and State Police. Each division provides an agency-specific service to the residents and visitors of the State.

### On the Web

For more information, visit <u>dshs.delaware.gov</u>.

### **Performance Measures**

| Performance Meas