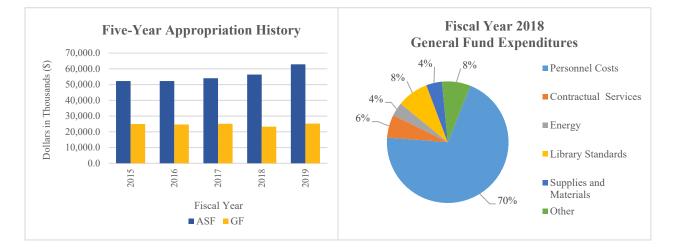

ace to incorporate, and for financial service firms and international businesses to locate and invest;
- Make Delaware an attractive place to live, work and visit by increasing public access to arts and history and boosting the quality of the State's historic, recreational and cultural assets;
- Ensure public access to governmental, recreational and educational information by providing world-class library, archive and online information and services;
- Promote equal opportunity and protect the public's health, safety and economic welfare through education, regulation, licensing, investigative and consumer services; and
- Serve veterans by providing high-quality long-term care, connecting them and their families with important benefit information and administering two veterans cemeteries.





### **Overview**

The mission of the Department of State is to promote the State's economy and generate revenue; ensure residents have access to information; promote the State as a tourist destination; promote Delaware history and art; assist Delaware veterans and their families; promote equal opportunity and protection for all persons; provide regulatory and licensing services to protect the public welfare; and administer the State's public employment relations and ethics laws. The Department of State is a diverse organization comprised of eleven major divisions: Office of the Secretary; Human Relations; Public Archives; Regulation and Licensing; Corporations; Historical and Cultural Affairs; Arts; Libraries; Veterans Home; Small Business; and State Banking Commission.

### On the Web