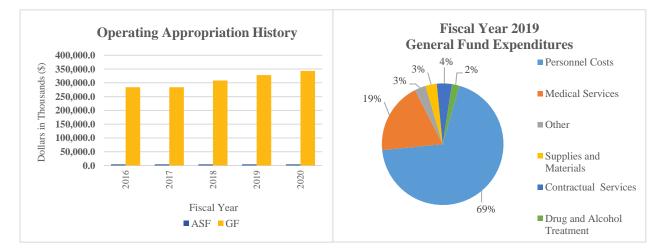

### At a Glance

- Enhance public safety through the supervision of 7,000 adult offenders and 14,000 probationers within Department of Correction (DOC) facilities and communities;
- Create an environment conducive to productive offender programming and treatment;
- Maintain a stable and skilled workforce through recruitment initiatives and varied professional development opportunities;
- Maintain a system-wide emergency preparedness response capability; and
- Ensure every offender receives medical healthcare in compliance with National Commission on Correctional Health Care standards.





### **Overview**

The mission of DOC is to protect the public by supervising adult offenders through safe and humane services, programs and facilities. The department is comprised of the Office of the Commissioner, Bureau of Administrative Services, Bureau of Correctional Healthcare Services, Bureau of Prisons and Bureau of Community Corrections.

### On the Web

For more information visit <u>doc.delaware.gov</u>.

### **Performance Measures**

| IPU      | Performance Measure<br>Name                                                     | Fiscal Year<br>2019<br>Actual | Fiscal Year<br>2020<br>Budget | Fiscal Year<br>2021<br>Governor's<br>Recommended |
|----------|---------------------------------------------------------------------------------|-------------------------------|-----------