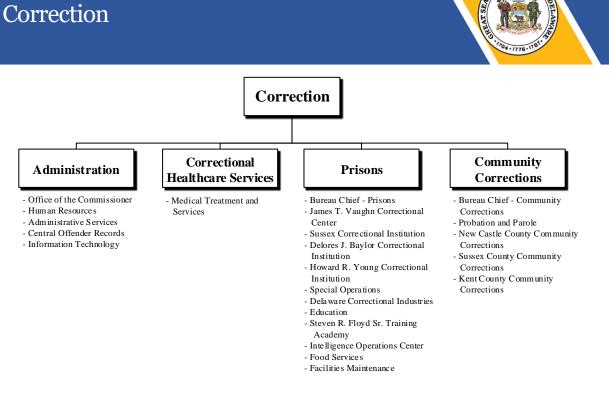

### **Overview**

The mission of DOC is to protect the public by supervising adult offenders through safe and humane services, programs and facilities. The department is comprised of the Office of the Commissioner, Bureau of Administrative Services, Bureau of Correctional Healthcare Services, Bureau of Prisons and Bureau of Community Corrections.