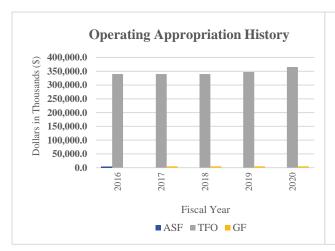

n 2,800 pedestrian signal push buttons, 1,376 miles of storm drains, 3,514 miles of drainage ditches, more than 85,000 drainage structures and 540 storm water management facilities;
- Mow 50,000 acres of grass, trim 126 miles of roadside vegetation and work with the Department of Correction to clean-up 6,000 miles of Delaware roadways;
- Enhance the quality of life in Delaware by integrating transportation, land use and air quality strategies;
- Maintain a transportation program that integrates all modes statewide, including critical roadway projects, transit service, and bicycle and pedestrian improvements; and
- Discover and solve transportation problems by collecting, analyzing, summarizing and publishing transportation-related data, including customer service and satisfaction data.







### **Overview**

The mission of the Delaware Department of Transportation (DelDOT) is to promote excellence in transportation for every mode, for every trip, for every dollar and for everyone. To effectively carry out the mission of the department, DelDOT focuses on improving services and making the right investments in Delaware's transportation system at the right time.

### On the Web

For more information, visit <u>deldot.gov</u>.

### **Performance Measures**

| IPU      | Performance Measure<br>Name                                 | Fiscal Year 2019<br>Actual | Fiscal Year<br>2020<br>Budget | Fiscal Year<br>2021<br>Governor's<br>Recommended |
|----------|-------------------------------------------------------------|----------------------------|-------------------------------|----