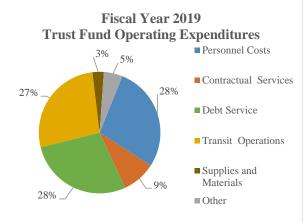

2,800 pedestrian signal push buttons, 1,376 miles of storm drains, 3,514 miles of drainage ditches, more than 85,000 drainage structures and 540 storm water management facilities;
- Mow 50,000 acres of grass, trim 126 miles of roadside vegetation and work with the Department of Correction to clean-up 6,000 miles of Delaware roadways;
- Enhance the quality of life in Delaware by integrating transportation, land use and air quality strategies;
- Maintain a transportation program that integrates all modes statewide, including critical roadway projects, transit service, and bicycle and pedestrian improvements; and
- Discover and solve transportation problems by collecting, analyzing, summarizing and publishing transportation-related data, including customer service and satisfaction data.







### **Overview**

The mission of the Delaware Department of Transportation (DelDOT) is to promote excellence in transportation for every mode, for every trip, for every dollar and for everyone. To effectively carry out the mission of the department, DelDOT focuses on improving services and making the right investments in Delaware's transportation system at the right time.

### On the Web

For more information, visit <u>deldot.gov</u>.

### **Performance Measures**

| IPU      | Performance Measure<br>Name                                 | Fiscal Year 2019<br>Actual | Fiscal Year<br>2020<br>Budget | Fiscal Year<br>2021<br>Governor's<br>Recommended |
|----------|-------------------------------------------------------------|----------------------------|-------------------------------|------