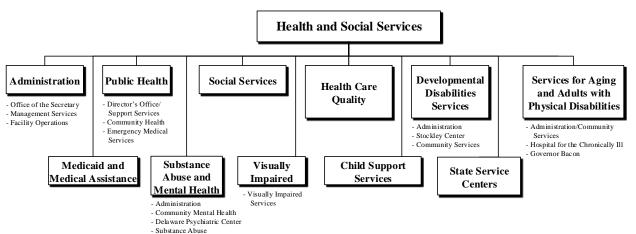

#### **Overview**

The Department of Health and Social Services (DHSS) plays a major role in meeting the basic needs of Delaware families and individuals. This is recognized by the department's mission to improve the quality of life for Delaware's residents by promoting health and well-being, fostering self-sufficiency, and protecting vulnerable populations. There are 11 divisions within DHSS that help achieve its mission: Administration; Medicaid and Medical Assistance; Public Health; Substance Abuse and Mental Health; Social Services; Visually Impaired; Health Care Quality; Child Support Services; Developmental Disabilities Services; State Service Centers; and Services for Aging and Adults with Physical Disabilities.