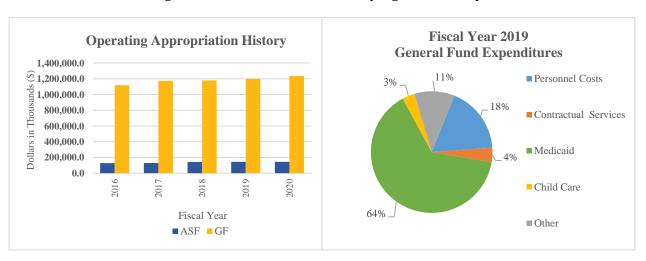

### HEALTH AND SOCIAL SERVICES DEPARTMENT SUMMARY

| 35-00-00                      |              | POSIT          | IONS    |                                         |             | DOI                   | LARS                  |                       |
|-------------------------------|--------------|----------------|---------|-----------------------------------------|-------------|-----------------------|-----------------------|-----------------------|
| Appropriation Units           | FY 2019      | FY 2020        | FY 2021 | FY 2021                                 | FY 2019     | FY 2020               | FY 2021               | FY 2021               |
| Appropriation Units           | Actual       | Budget         | Request | Recommend                               | Actual      | Budget                | Request               | Recommend             |
| Administration                |              |                |         |                                         |             |                       |                       |                       |
| General Funds                 | 502.7        | 423.6          | 425.6   | 425.6                                   | 47,440.3    | 44,102.6              | 53,933.0              | 51,060.9              |
| Appropriated S/F              | 33.5         | 17.0           | 17.0    |                                         | 5,399.2     | 8,775.4               | 8,780.0               | •                     |
| Non-Appropriated S/F          | 90.7         | 74.1           | 73.1    |                                         | 16,873.5    | 15,159.2              | 15,159.2              | -                     |
|                               | 626.9        | 514.7          | 515.7   |                                         | 69,713.0    | 68,037.2              | 77,872.2              |                       |
| Medicaid and Medical A        | ssistance    |                |         |                                         |             |                       |                       |                       |
| General Funds                 | 78.2         | 80.2           | 81.2    | 81.2                                    | 743,194.3   | 783,431.8             | 792,400.1             | 776,718.2             |
| Appropriated S/F              | 1.0          | 00.2           | 01.2    | . 01.2                                  | 53,571.0    | 78,418.3              | 78,418.3              | -                     |
| Non-Appropriated S/F          | 107.4        | 107.4          | 107.4   | 107.4                                   | 1,505,860.1 | 1,522,700.7           | 1,522,700.7           | 1,522,700.7           |
| rr r                          | 186.6        | 187.6          | 188.6   |                                         | 2,302,625.4 | 2,384,550.8           | 2,393,519.1           | 2,377,837.2           |
| Public Health                 |              |                |         |                                         |             |                       |                       |                       |
| General Funds                 | 242.0        | 246.2          | 244.0   | 2442                                    | 22.960.6    | 25 002 4              | 26,692,2              | 26 505 4              |
| Appropriated S/F              | 343.0        | 346.3          | 344.3   |                                         | 32,869.6    | 35,803.4              | 36,682.2              | •                     |
| Non-Appropriated S/F          | 60.0         | 59.0           | 59.0    |                                         | 32,469.9    | 37,605.7              | 37,605.7              | 38,885.2              |
| 11011-71ppropriated 5/1       | 203.5        | 208.2<br>613.5 | 212.2   |                                         | 65,258.4    | 68,451.3<br>141,860.4 | 68,466.1<br>142,754.0 | 68,466.1<br>143,858.7 |
|                               |              | 013.3          | 013.0   | 013.3                                   | 130,371.7   | 141,000.4             | 142,734.0             | 143,030.7             |
| <b>Substance Abuse and Me</b> | ental Health |                |         |                                         |             |                       |                       |                       |
| General Funds                 | 622.7        | 624.7          | 624.7   | 624.7                                   | 102,024.1   | 115,532.1             | 117,619.0             | 117,499.0             |
| Appropriated S/F              | 1.0          | 1.0            | 1.0     |                                         | 2,338.8     | 5,316.2               | 5,316.2               | •                     |
| Non-Appropriated S/F          | 3.0          | 3.0            | 3.0     |                                         | 12,594.3    | 12,984.6              | 24,593.0              | 24,593.0              |
|                               | 626.7        | 628.7          | 628.7   | 628.7                                   | 116,957.2   | 133,832.9             | 147,528.2             | 147,756.1             |
| Social Services               |              |                |         |                                         |             |                       |                       |                       |
| General Funds                 | 185.3        | 191.3          | 191.3   | 191.3                                   | 80,736.9    | 90,989.0              | 97,691.2              | 94,456.5              |
| Appropriated S/F              |              |                |         |                                         | 1,666.0     | 2,259.1               | 2,259.1               | 2,259.1               |
| Non-Appropriated S/F          | 192.4        | 194.4          | 194.4   | 194.4                                   | 75,748.5    | 88,163.4              | 88,163.4              | 88,163.4              |
|                               | 377.7        | 385.7          | 385.7   | 385.7                                   | 158,151.4   | 181,411.5             | 188,113.7             | 184,879.0             |
| Visually Impaired             |              |                |         |                                         |             |                       |                       |                       |
| General Funds                 | 46.0         | 51.0           | 52.4    | 52.4                                    | 4,269.9     | 4,907.9               | 5,577.4               | 5,477.4               |
| Appropriated S/F              | 1.0          | 1.0            |         |                                         | 360.1       | 1,165.4               | 1,165.4               |                       |
| Non-Appropriated S/F          | 21.0         | 19.0           | 18.6    | 18.6                                    | 1,739.9     | 1,169.3               | 1,169.3               |                       |
|                               | 68.0         | 71.0           | 71.0    |                                         | 6,369.9     | 7,242.6               | 7,912.1               | 7,696.7               |
| Health Care Quality           |              |                |         |                                         |             |                       |                       |                       |
| General Funds                 | 51.6         | 51.4           | 41.1    | 41.1                                    | 3,595.5     | 3,380.4               | 3,667.7               | 3,502.7               |
| Appropriated S/F              | 31.0         | 31.1           | 11.1    | • • • • • • • • • • • • • • • • • • • • | 215.1       | 430.0                 | 583.6                 |                       |
| Non-Appropriated S/F          | 20.4         | 20.6           | 30.9    | 30.9                                    | 2,079.3     | 2,465.7               | 2,465.7               |                       |
| FF - F                        | 72.0         | 72.0           | 72.0    |                                         | 5,889.9     | 6,276.1               | 6,717.0               |                       |
| Child Support Services        |              |                |         |                                         |             |                       |                       |                       |
| General Funds                 | 55.0         | 54.7           | 55.0    | 55.0                                    | 5,676.8     | 5,518.7               | 5,636.6               | 5,636.6               |
| Appropriated S/F              | 2.5          | 2.5            | 2.5     |                                         | 904.6       | 1,263.4               | 1,263.4               |                       |
| Non-Appropriated S/F          | 130.6        | 129.9          | 128.6   |                                         | 18,486.7    | 26,434.7              | 26,434.7              |                       |
|                               | 188.1        | 187.1          | 186.1   |                                         | 25,068.1    | 33,216.8              | 33,334.7              |                       |

### HEALTH AND SOCIAL SERVICES DEPARTMENT SUMMARY

| 35-00-00                  |                   | POSIT             | IONS               |                      |                   | DOI               | LLARS              |                      |
|---------------------------|-------------------|-------------------|--------------------|----------------------|-------------------|-------------------|--------------------|----------------------|
| Appropriation Units       | FY 2019<br>Actual | FY 2020<br>Budget | FY 2021<br>Request | FY 2021<br>Recommend | FY 2019<br>Actual | FY 2020<br>Budget | FY 2021<br>Request | FY 2021<br>Recommend |
| Developmental Disabilitie | es Services       |                   |                    |                      |                   |                   |                    |                      |
| General Funds             | 453.7             | 444.7             | 441.1              | 441.1                | 59,158.3          | 79,152.5          | 86,608.0           | 83,576.1             |
| Appropriated S/F          | 1.0               | 1.0               | 1.0                | 1.0                  | 1,003.6           | 4,941.8           | 4,941.8            | 4,941.8              |
| Non-Appropriated S/F      | 2.3               | 1.3               | 1.3                | 1.3                  | 12,687.2          | 12,886.4          | 12,886.4           | 12,886.4             |
|                           | 457.0             | 447.0             | 443.4              | 443.4                | 72,849.1          | 96,980.7          | 104,436.2          | 101,404.3            |
| State Service Centers     |                   |                   |                    |                      |                   |                   |                    |                      |
| General Funds             | 102.0             | 102.0             | 102.0              | 102.0                | 10,606.3          | 12,052.2          | 12,941.3           | 12,141.3             |
| Appropriated S/F          |                   |                   |                    |                      | 298.3             | 663.1             | 663.1              | 663.1                |
| Non-Appropriated S/F      | 18.6              | 18.6              | 18.6               | 18.6                 | 19,215.3          | 22,242.4          | 22,242.4           | 22,242.4             |
|                           | 120.6             | 120.6             | 120.6              | 120.6                | 30,119.9          | 34,957.7          | 35,846.8           | 35,046.8             |
| Aging and Adults with D   | isabilities       |                   |                    |                      |                   |                   |                    |                      |
| General Funds             | 629.1             | 672.7             | 673.3              | 673.3                | 50,743.6          | 59,723.7          | 61,251.7           | 61,251.7             |
| Appropriated S/F          |                   |                   |                    |                      | 1,773.3           | 3,925.5           | 3,925.5            | 3,925.5              |
| Non-Appropriated S/F      | 28.1              | 27.5              | 27.5               | 27.5                 | 12,640.4          | 18,158.0          | 18,158.0           | 18,158.0             |
|                           | 657.2             | 700.2             | 700.8              | 700.8                | 65,157.3          | 81,807.2          | 83,335.2           | 83,335.2             |
| TOTAL                     |                   |                   |                    |                      |                   |                   |                    |                      |
| General Funds             | 3,069.3           | 3,042.6           | 3,032.0            | 3,032.0              | 1,140,315.6       | 1,234,594.3       | 1,274,008.2        | 1,247,827.8          |
| Appropriated S/F          | 100.0             | 81.5              | 80.5               | 80.5                 | 99,999.9          | 144,763.9         | 144,922.1          | 146,434.1            |
| Non-Appropriated S/F      | 818.0             | 804.0             | 815.6              | 815.6                | 1,743,183.6       | 1,790,815.7       | 1,802,438.9        | 1,802,438.9          |
|                           | 3,987.3           | 3,928.1           | 3,928.1            | 3,928.1              | 2,983,499.1       | 3,170,173.9       | 3,221,369.2        | 3,196,700.8          |

### HEALTH AND SOCIAL SERVICES DEPARTMENT SUMMARY

| 35-00-00            |                   | POSIT             | TIONS              |                      |                   | DOI               | LLARS              |                      |
|---------------------|-------------------|-------------------|--------------------|----------------------|-------------------|-------------------|--------------------|----------------------|
| Appropriation Units | FY 2019<br>Actual | FY 2020<br>Budget | FY 2021<br>Request | FY 2021<br>Recommend | FY 2019<br>Actual | FY 2020<br>Budget | FY 2021<br>Request | FY 2021<br>Recommend |
|                     |                   |                   |                    |                      |                   |                   |                    |                      |
| OTHER AVAILABLE     | E FUNDS - RE      | GULAR OPI         | ERATIONS           |                      |                   |                   |                    |                      |
| General Funds       |                   |                   |                    |                      | 24,883.4          | 879,602.4         |                    |                      |
| Special Funds       |                   |                   |                    |                      | 3.4               |                   |                    |                      |
| SUBTOTAL            |                   |                   |                    |                      | 24,886.8          | 879,602.4         |                    |                      |
| TOTAL DEPARTME      | NT - REGUL        | AR OPERAT         | IONS               |                      |                   |                   |                    |                      |
| General Funds       |                   |                   |                    |                      | 1,165,199.0       | 2,114,196.7       | 1,274,008.2        | 1,247,827.8          |
| Special Funds       |                   |                   |                    |                      | 1,843,186.9       | 1,935,579.6       | 1,947,361.0        | 1,948,873.0          |
| TOTAL               |                   |                   |                    |                      | 3,008,385.9       | 4,049,776.3       | 3,221,369.2        | 3,196,700.8          |
| TOTAL DEPARTMEN     | Т                 |                   |                    |                      |                   |                   |                    |                      |
| FIRST STATE IMPR    | OVEMENT F         | UND - SPEC        | IAL FUNDS          | 3                    |                   |                   |                    |                      |
| CAPITAL IMPROVE     | MENTS - SPE       | ECIAL FUND        | OS                 |                      | 5,606.5           |                   |                    |                      |
| GRAND TOTAL         |                   |                   |                    |                      |                   |                   |                    |                      |
| General Funds       |                   |                   |                    |                      | 1,165,199.0       | 2,114,196.7       | 1,274,008.2        | 1,247,827.8          |
| Special Funds       |                   |                   |                    |                      | 1,848,793.4       | 1,935,579.6       | 1,947,361.0        | 1,948,873.0          |
| GRAND TO            | OTAL              |                   |                    |                      | 3,013,992.4       | 4,049,776.3       | 3,221,369.2        | 3,196,700.8          |
|                     | (Reve             | rted)             |                    |                      | 4,682.2           |                   |                    |                      |
|                     | (Encu             | mbering)          |                    |                      | 13,553.2          |                   |                    |                      |
|                     | (Cont             | inuing)           |                    |                      | 866,049.3         |                   |                    |                      |