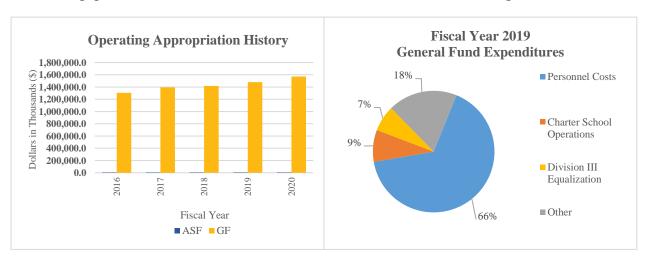

#### At a Glance

- Implement rigorous standards, instruction and assessments;
- Ensure equitable access to excellent educators;
- Support high quality early learning opportunities;
- Provide safe and healthy environments conducive to learning; and
- Engage and inform families, schools, districts, communities and other agencies.





#### **Overview**

In cooperation with the local boards of education, district superintendents, charter leaders, principals, school-based employees, teachers, parents and community members, the Department of Education (DOE) works to significantly improve the number of students successfully meeting college and career-readiness standards. In support of that focus, DOE ensures excellent educators for all students; supports high quality early learning opportunities; provides safe and healthy environments conducive to learning; provides school and community-based supports and enrichment opportunities, effective supports for improving the State's lowest performing schools, flexibility in meeting the needs of the student for achieving results and support to schools and districts in improving