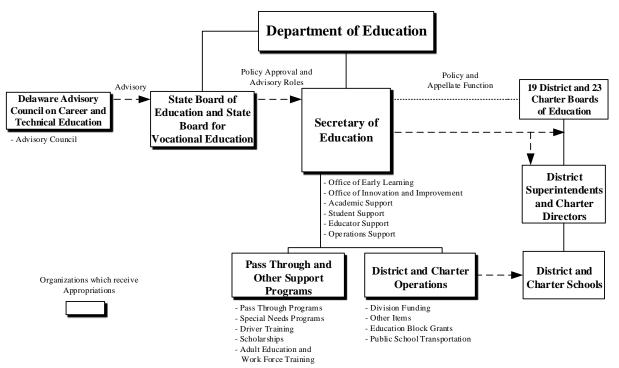

#### **Overview**

In cooperation with the local boards of education, district superintendents, charter leaders, principals, school-based employees, teachers, parents and community members, the Department of Education (DOE) works to significantly improve the number of students successfully meeting college and career-readiness standards. In support of that focus, DOE ensures excellent educators for all students; supports high quality early learning opportunities; provides safe and healthy environments conducive to learning; provides school and community-based supports and enrichment opportunities, effective supports for improving the State's lowest performing schools, flexibility in meeting the needs of the student for achieving results and support to schools and districts in improving the quality of education; engages and informs families, schools, districts, communities and other agencies; and ensures management support.

### Delaware Advisory Council on Career and Technical Education

#### At a Glance

- Develop and recommend policies to the Governor, General Assembly, Department of Education and State Board of Education to improve, strengthen and enhance career and technical education programs, services and activities throughout the State;
- Monitor and evaluate career and technical education programs, services and activities in secondary schools throughout the State by conducting on-site reviews to determine compliance with state and federal policies and standards;
- Advise policymakers on the development of and changes to State and federal laws and regulations impacting career and technical education and assist in the development of the State Plan for Career and Technical Education, mandated by the federal Perkins Act;
- Design and conduct professional development workshops and activities for middle and high school administrators, teachers and counselors relating to curriculum development, federal and state funding and other relevant educational issues impacting career and technical education programs; and
- Provide support and resources to Agriscience, Business/Marketing, Health Science, Family and Consumer Science, Skilled Trades and Technical Education Career Pathways, and related state-approved Career and Technical Student Organizations.

#### **Overview**

The mission of Delaware Advisory Council on Career and Technical Education (DACCTE) is to strengthen and enhance the career and technical education delivery system and assist the State in providing quality programs, services and expanded opportunities to better prepare youth and adults to become good citizens and productive members of the workforce, contributing to the economic development of the State. DACCTE's proactive involvement has resulted in the development and implementation of significant policy, programs and related legislation to improve and expand Career and Technical Education in Delaware.

DACCTE was established in 1973 in the Delaware Code as an independent state agency. It is composed of representatives from the private and public sectors: business, industry, labor, National Guard, trade organizations and education. DACCTE is a catalyst for substantive and positive change in vocational, career and technical education in the State.