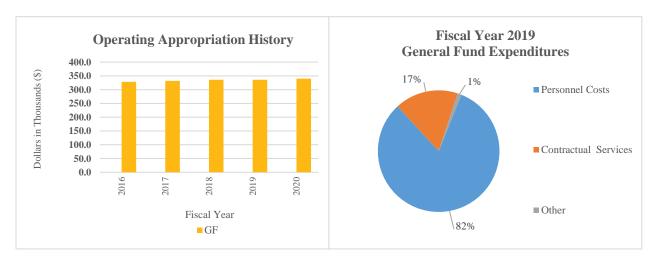

ards;
- Advise policymakers on the development of and changes to State and federal laws and regulations impacting career and technical education and assist in the development of the State Plan for Career and Technical Education, mandated by the federal Perkins Act;
- Design and conduct professional development workshops and activities for middle and high school administrators, teachers and counselors relating to curriculum development, federal and state funding and other relevant educational issues impacting career and technical education programs; and
- Provide support and resources to Agriscience, Business/Marketing, Health Science, Family and Consumer Science, Skilled Trades and Technical Education Career Pathways, and related state-approved Career and Technical Student Organizations.



### Delaware Advisory Council on Career and Technical Education



#### **Overview**

The mission of Delaware Advisory Council on Career and Technical Education (DACCTE) is to strengthen and enhance the career and technical education delivery system and assist the State in providing quality programs, services and expanded opportunities to better prepare youth and adults to become good citizens and productive members of the workforce, contributing to the economic development of the State. DACCTE's proactive involvement has resulted in the development and implementation of significant policy, programs and related legislation to improve and expand Career and Technical Education in Delaware.

DACCTE was established in 1973 in the Delaware Code as an independent state agency. It is composed o