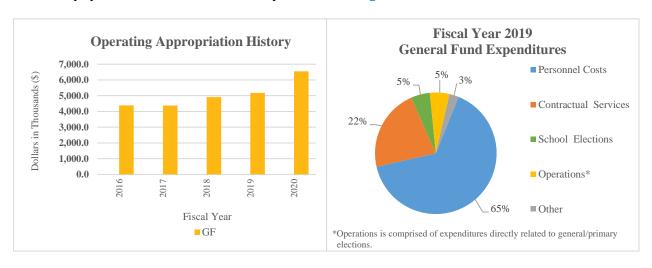

# ELECTIONS DEPARTMENT SUMMARY

| 70-00-00                                            |                   | POSIT             | IONS               |                      |                   | DOI               | LLARS              |                      |
|-----------------------------------------------------|-------------------|-------------------|--------------------|----------------------|-------------------|-------------------|--------------------|----------------------|
| Appropriation Units                                 | FY 2019<br>Actual | FY 2020<br>Budget | FY 2021<br>Request | FY 2021<br>Recommend | FY 2019<br>Actual | FY 2020<br>Budget | FY 2021<br>Request | FY 2021<br>Recommend |
| State Election Commissio                            | ner               |                   |                    |                      |                   |                   |                    |                      |
| General Funds<br>Appropriated S/F                   | 42.0              | 42.0              | 42.0               | 42.0                 | 4,195.5           | 5,522.9           | 6,032.2            | 5,573.5              |
| Non-Appropriated S/F                                |                   |                   |                    |                      | 3,000.3           |                   |                    |                      |
|                                                     | 42.0              | 42.0              | 42.0               | 42.0                 | 7,195.8           | 5,522.9           | 6,032.2            | 5,573.5              |
| New Castle County Electi                            | ons               |                   |                    |                      |                   |                   |                    |                      |
| General Funds Appropriated S/F Non-Appropriated S/F |                   |                   |                    |                      | 731.8             | 671.7             | 2,686.6            | 683.7                |
| Non-Appropriated 5/F                                |                   |                   |                    |                      | 731.8             | 671.7             | 2,686.6            | 683.7                |
| <b>Kent County Elections</b>                        |                   |                   |                    |                      |                   |                   |                    |                      |
| General Funds Appropriated S/F Non-Appropriated S/F |                   |                   |                    |                      | 261.4             | 260.2             | 892.0              | 269.2                |
| Tion rippropriated B/1                              |                   |                   |                    |                      | 261.4             | 260.2             | 892.0              | 269.2                |
| <b>Sussex County Elections</b>                      |                   |                   |                    |                      |                   |                   |                    |                      |
| General Funds Appropriated S/F Non-Appropriated S/F |                   |                   |                    |                      | 102.4             | 96.5              | 707.6              | 110.3                |
| 1,011 12pp10p11466 2/1                              |                   |                   |                    |                      | 102.4             | 96.5              | 707.6              | 110.3                |
| TOTAL                                               |                   |                   |                    |                      |                   |                   |                    |                      |
| General Funds Appropriated S/F                      | 42.0              | 42.0              | 42.0               | 42.0                 | 5,291.1           | 6,551.3           | 10,318.4           | 6,636.7              |
| Non-Appropriated S/F                                |                   |                   |                    |                      | 3,000.3           |                   |                    |                      |
|                                                     | 42.0              | 42.0              | 42.0               | 42.0                 | 8,291.4           | 6,551.3           | 10,318.4           | 6,636.7              |

# ELECTIONS DEPARTMENT SUMMARY

| 70-00-00            |                   | POSIT             | TIONS              |                      |                   | DOI               | LLARS              |                      |
|---------------------|-------------------|-------------------|--------------------|----------------------|-------------------|-------------------|--------------------|----------------------|
| Appropriation Units | FY 2019<br>Actual | FY 2020<br>Budget | FY 2021<br>Request | FY 2021<br>Recommend | FY 2019<br>Actual | FY 2020<br>Budget | FY 2021<br>Request | FY 2021<br>Recommend |
| OTHER AVAILABLE     | FUNDS DE          | CULAD OD          | ED A TIONS         |                      |                   |                   |                    |                      |
| General Funds       | , FUNDS - KE      | GULAR OF          | EKA HUNS           |                      | 12 070 7          | 10 205 7          |                    |                      |
| Special Funds       |                   |                   |                    |                      | 13,079.7          | 10,295.7          |                    |                      |
| SUBTOTAL            | ,                 |                   |                    |                      | 13,079.7          | 10,295.7          |                    |                      |
| TOTAL DEPARTMEN     | NT - REGUL        | AR OPERAT         | IONS               |                      |                   |                   |                    |                      |
| General Funds       |                   |                   |                    |                      | 18,370.8          | 16,847.0          | 10,318.4           | 6,636.7              |
| Special Funds       |                   |                   |                    |                      | 3,000.3           |                   |                    | ,                    |
| TOTAL               |                   |                   |                    |                      | 21,371.1          | 16,847.0          | 10,318.4           | 6,636.7              |
| TOTAL DEPARTMENT    | Т                 |                   |                    |                      |                   |                   |                    |                      |
| FIRST STATE IMPRO   |                   |                   |                    | 5                    |                   |                   |                    |                      |
| CAPITAL IMPROVE     | MENTS - SPI       | ECIAL FUNI        | OS                 |                      |                   |                   |                    |                      |
| GRAND TOTAL         |                   |                   |                    |                      |                   |                   |                    |                      |
| General Funds       |                   |                   |                    |                      | 18,370.8          | 16,847.0          | 10,318.4           | 6,636.7              |
| Special Funds       |                   |                   |                    |                      | 3,000.3           |                   |                    |                      |
| GRAND TO            | TAL               |                   |                    |                      | 21,371.1          | 16,847.0          | 10,318.4           | 6,636.7              |
|                     | (Reve             | erted)            |                    |                      | 38.6              |                   |                    |                      |
|                     | (Encu             | mbering)          |                    |                      | 38.6              |                   |                    |                      |
|                     | (Cont             | inuing)           |                    |                      | 10,257.1          |                   |                    |                      |