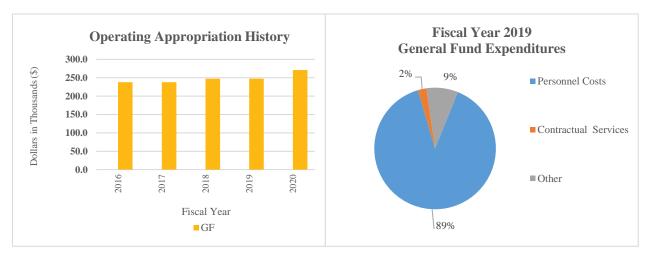

## **Overview**

The mission of the Governor's Advisory Council (GACEC) is to serve as the review board for policies, procedures and practices related to the delivery of services for all residents with exceptionalities or disabilities in Delaware. The GACEC also serves as the state advisory panel for agencies providing educational services and programs to children birth through age 26 in Delaware through the Individuals with Disabilities Education Act.

# **Performance Measures**

| Fiscal Year<br>2019<br>Actual | Fiscal Year<br>2020<br>Budget | Fiscal Year 2021 Governor's Recommended        |
|-------------------------------|-------------------------------|------------------------------------------------|
| l Citizano                    |                               |                                                |
| i Ciuzens                     |                               |                                                |
|                               |                               |                                                |
|                               |                               |                                                |
| 2,460                         | 2,400                         | 2,400                                          |
|                               |                               |                                                |
|                               |                               |                                                |
| 75                            | 80                            | 80                                             |
|                               |                               |                                                |
|                               |                               |                                                |
|                               |                               |                                                |
|                               |                               |                                                |
| 71.000                        | 71.100                        | 71,100                                         |
|                               | 2019<br>Actual<br>I Citizens  | 2019 2020 Budget  Citizens  2,460 2,400  75 80 |

# ADVISORY COUNCIL FOR EXCEPTIONAL CITIZENS DEPARTMENT SUMMARY

| 77-00-00                                                 |                                  | POSIT     | IONS               |                      | DOLLARS           |                   |                    |                      |  |
|----------------------------------------------------------|----------------------------------|-----------|--------------------|----------------------|-------------------|-------------------|--------------------|----------------------|--|
| Appropriation Units                                      | FY 2019 FY 2020<br>Actual Budget |           | FY 2021<br>Request | FY 2021<br>Recommend | FY 2019<br>Actual | FY 2020<br>Budget | FY 2021<br>Request | FY 2021<br>Recommend |  |
| <b>Advisory Council for Exce</b>                         | ptional Citiz                    | ens       |                    |                      |                   |                   | •                  |                      |  |
| General Funds Appropriated S/F                           | 3.0                              | 3.0       | 3.0                | 3.0                  | 280.4             | 271.2             | 307.8              | 276.0                |  |
| Non-Appropriated S/F                                     |                                  |           |                    |                      | 19.9              |                   |                    |                      |  |
|                                                          | 3.0                              | 3.0       | 3.0                | 3.0                  | 300.3             | 271.2             | 307.8              | 276.0                |  |
| TOTAL                                                    |                                  |           |                    | <del></del>          |                   |                   |                    |                      |  |
| General Funds Appropriated S/F                           | 3.0                              | 3.0       | 3.0                | 3.0                  | 280.4             | 271.2             | 307.8              | 276.0                |  |
| Non-Appropriated S/F                                     |                                  |           |                    |                      | 19.9              |                   |                    |                      |  |
| -                                                        | 3.0                              | 3.0       | 3.0                | 3.0                  | 300.3             | 271.2             | 307.8              | 276.0                |  |
| SUBTOTAL  TOTAL DEPARTMENT  General Funds  Special Funds | ' - REGULA                       | R OPERATI | ONS                |                      | 280.5<br>19.9     | 271.2             | 307.8              | 276.0                |  |
| TOTAL                                                    |                                  |           |                    |                      | 300.4             | 271.2             | 307.8              | 276.0                |  |
| TOTAL DEPARTMENT<br>FIRST STATE IMPROVEMENT              |                                  |           |                    |                      |                   |                   |                    |                      |  |
| GRAND TOTAL                                              |                                  |           |                    |                      |                   |                   |                    |                      |  |
| General Funds<br>Special Funds                           |                                  |           |                    |                      | 280.5<br>19.9     | 271.2             | 307.8              | 276.0                |  |
| GRAND TOTA                                               |                                  |           |                    |                      | 300.4             | 271.2             | 307.8              | 276.0                |  |
|                                                          | (Rever<br>(Encur<br>(Contin      | nbering)  |                    |                      | 0.1               |                   |                    |                      |  |