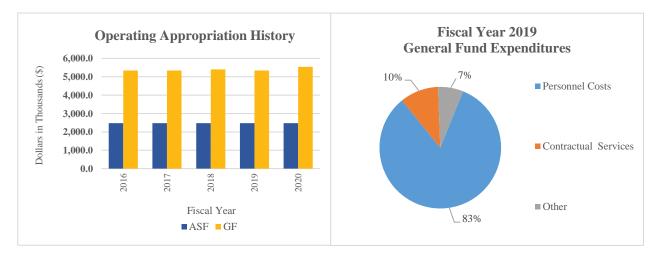

| 75-00-00                   |                 | POSIT  | IONS    |                 | DOLLARS  |         |         |           |  |
|----------------------------|-----------------|--------|---------|-----------------|----------|---------|---------|-----------|--|
|                            | FY 2019 FY 2020 |        | FY 2021 | FY 2021 FY 2021 |          | FY 2020 | FY 2021 | FY 2021   |  |
| Appropriation Units        | Actual          | Budget | Request | Recommend       | Actual   | Budget  | Request | Recommend |  |
| Office of the State Fire M | Iarshal         |        |         |                 |          |         |         |           |  |
| General Funds              | 26.5            | 26.5   | 26.5    | 5 <b>26.5</b>   | 2,536.2  | 2,652.5 | 2,840.1 | 2,765.1   |  |
| Appropriated S/F           | 25.5            | 25.5   | 25.5    | 5 25.5          | 1,997.3  | 2,424.7 | 2,424.7 | 2,424.7   |  |
| Non-Appropriated S/F       |                 |        |         |                 | 41.8     |         |         |           |  |
|                            | 52.0            | 52.0   | 52.0    | 52.0            | 4,575.3  | 5,077.2 | 5,264.8 | 5,189.8   |  |
| State Fire School          |                 |        |         |                 |          |         |         |           |  |
| General Funds              | 18.5            | 18.5   | 18.5    | 5 <b>18.5</b>   | 2,565.7  | 2,559.2 | 2,721.4 | 2,661.4   |  |
| Appropriated S/F           |                 |        |         |                 | 12.0     | 50.0    | 50.0    | 50.0      |  |
| Non-Appropriated S/F       | 0.5             | 0.5    | 0.5     | 5 <b>0.5</b>    | 1,321.7  | 870.3   | 870.3   | 870.3     |  |
|                            | 19.0            | 19.0   | 19.0    | 19.0            | 3,899.4  | 3,479.5 | 3,641.7 | 3,581.7   |  |
| State Fire Prevention Co   | mmission        |        |         |                 |          |         |         |           |  |
| General Funds              | 3.0             | 3.0    | 3.0     | ) 4.0           | 299.1    | 331.6   | 484.9   | 386.6     |  |
| Appropriated S/F           |                 |        |         |                 |          |         |         |           |  |
| Non-Appropriated S/F       |                 |        |         |                 | 4,395.0  |         |         |           |  |
|                            | 3.0             | 3.0    | 3.0     |                 | 4,694.1  | 331.6   | 484.9   | 386.6     |  |
| TOTAL                      |                 |        |         |                 |          |         |         |           |  |
| General Funds              | 48.0            | 48.0   | 48.0    | ) 49.0          | 5,401.0  | 5,543.3 | 6,046.4 | 5,813.1   |  |
| Appropriated S/F           | 25.5            | 25.5   | 25.5    | 5 25.5          | 2,009.3  | 2,474.7 | 2,474.7 | 2,474.7   |  |
| Non-Appropriated S/F       | 0.5             | 0.5    | 0.5     | 5 <b>0.5</b>    | 5,758.5  | 870.3   | 870.3   | 870.3     |  |
|                            | 74.0            | 74.0   | 74.0    | 75.0            | 13,168.8 | 8,888.3 | 9,391.4 | 9,158.1   |  |