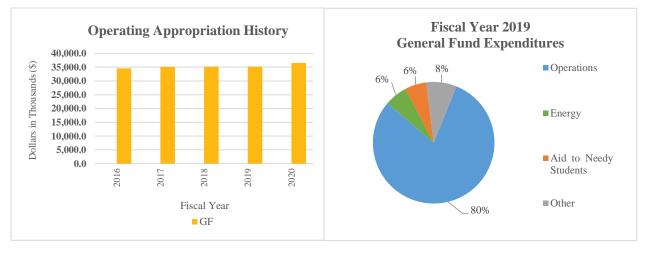

#### HIGHER EDUCATION DELAWARE STATE UNIVERSITY APPROPRIATION UNIT SUMMARY

| 90-03-00                          |                   | POSIT             | TIONS              |                      |                   | DOI               | OLLARS             |                      |  |
|-----------------------------------|-------------------|-------------------|--------------------|----------------------|-------------------|-------------------|--------------------|----------------------|--|
| Programs                          | FY 2019<br>Actual | FY 2020<br>Budget | FY 2021<br>Request | FY 2021<br>Recommend | FY 2019<br>Actual | FY 2020<br>Budget | FY 2021<br>Request | FY 2021<br>Recommend |  |
| Operations                        |                   |                   |                    |                      |                   |                   |                    |                      |  |
| General Funds<br>Appropriated S/F |                   |                   |                    |                      | 35,930.8          | 36,507.7          | 40,752.8           | 39,113.4             |  |
| Non-Appropriated S/F              |                   |                   |                    |                      | 41,049.4          | 87,679.2          | 87,679.2           | 87,679.2             |  |
|                                   |                   |                   |                    |                      | 76,980.2          | 124,186.9         | 128,432.0          |                      |  |
| Sponsored Programs and            | d Research        |                   |                    |                      |                   |                   |                    |                      |  |
| General Funds                     |                   |                   |                    |                      |                   |                   |                    |                      |  |
| Appropriated S/F                  |                   |                   |                    |                      |                   |                   |                    |                      |  |
| Non-Appropriated S/F              |                   |                   |                    |                      | 10,865.3          | 39,878.8          | 39,878.8           | 39,878.8             |  |
|                                   |                   |                   |                    |                      | 10,865.3          | 39,878.8          | 39,878.8           | 39,878.8             |  |
| TOTAL                             |                   |                   |                    |                      |                   |                   |                    |                      |  |
| General Funds                     |                   |                   |                    |                      | 35,930.8          | 36,507.7          | 40,752.8           | 39,113.4             |  |
| Appropriated S/F                  |                   |                   |                    |                      |                   |                   |                    |                      |  |
| Non-Appropriated S/F              |                   |                   |                    |                      | 51,914.7          | 127,558.0         | 127,558.0          | 127,558.0            |  |
|                                   |                   |                   |                    |                      | 87,845.5          | 164,065.7         | 168,310.8          | 166,671.4            |  |

#### HIGHER EDUCATION DELAWARE STATE UNIVERSITY OPERATIONS INTERNAL PROGRAM UNIT SUMMARY

| 90-03-01                          |                   |                   |                    |                 | Inflation              | <i>a</i>              |                   |                       |
|-----------------------------------|-------------------|-------------------|--------------------|-----------------|------------------------|-----------------------|-------------------|-----------------------|
| Lines                             | FY 2019<br>Actual | FY 2020<br>Budget | FY 2021<br>Request | FY 2021<br>Base | & Volume<br>Adjustment | Structural<br>Changes | Enhance-<br>ments | FY 2021<br>Recommend  |
| Personnel Costs                   |                   |                   |                    |                 |                        |                       |                   |                       |
| General Funds                     |                   |                   |                    |                 |                        |                       |                   |                       |
| Appropriated S/F                  |                   |                   |                    |                 |                        |                       |                   |                       |
| Non-Appropriated S/F              | 40,521.5          | 40,520.9          | 40,520.9           | 40,520.9        |                        |                       |                   | 40,520.9              |
| Turnel                            | 40,521.5          | 40,520.9          | 40,520.9           | 40,520.9        |                        |                       |                   | 40,520.9              |
| Travel                            |                   |                   |                    |                 |                        |                       |                   |                       |
| General Funds<br>Appropriated S/F |                   |                   |                    |                 |                        |                       |                   |                       |
| Non-Appropriated S/F              |                   | 1,283.9           | 1,283.9            | 1,283.9         |                        |                       |                   | 1,283.9               |
| Non-Appropriated 5/1              |                   | 1,283.9           | 1,283.9            | 1,283.9         |                        |                       |                   | 1,283.9               |
| <b>Contractual Services</b>       |                   | -,                | -,                 | -,              |                        |                       |                   | _,                    |
| General Funds                     |                   |                   |                    |                 |                        |                       |                   |                       |
| Appropriated S/F                  |                   |                   |                    |                 |                        |                       |                   |                       |
| Non-Appropriated S/F              | 507.1             | 25,792.0          | 25,792.0           | 25,792.0        |                        |                       |                   | 25,792.0              |
|                                   | 507.1             | 25,792.0          | 25,792.0           | 25,792.0        |                        |                       |                   | 25,792.0              |
| Energy                            |                   |                   |                    |                 |                        |                       |                   |                       |
| General Funds                     | 2,168.3           | 2,195.9           | 2,195.9            | 2,195.9         |                        |                       |                   | 2,195.9               |
| Appropriated S/F                  |                   |                   |                    |                 |                        |                       |                   |                       |
| Non-Appropriated S/F              |                   |                   |                    |                 |                        |                       |                   |                       |
|                                   | 2,168.3           | 2,195.9           | 2,195.9            | 2,195.9         |                        |                       |                   | 2,195.9               |
| Supplies and Materials            |                   |                   |                    |                 |                        |                       |                   |                       |
| General Funds                     |                   |                   |                    |                 |                        |                       |                   |                       |
| Appropriated S/F                  |                   |                   |                    |                 |                        |                       |                   |                       |
| Non-Appropriated S/F              |                   | 438.9             | 438.9              | 438.9           |                        |                       |                   | <u>438.9</u><br>438.9 |
| Conital Outlay                    |                   | 438.9             | 438.9              | 438.9           |                        |                       |                   | 430.9                 |
| Capital Outlay                    |                   |                   |                    |                 |                        |                       |                   |                       |
| General Funds<br>Appropriated S/F |                   |                   |                    |                 |                        |                       |                   |                       |
| Non-Appropriated S/F              | 20.8              |                   |                    |                 |                        |                       |                   |                       |
| Non-Appropriated 5/1              | 20.8              |                   |                    |                 |                        |                       |                   |                       |
| Debt Service                      |                   |                   |                    |                 |                        |                       |                   |                       |
| General Funds                     |                   |                   |                    |                 |                        |                       |                   |                       |
| Appropriated S/F                  |                   |                   |                    |                 |                        |                       |                   |                       |
| Non-Appropriated S/F              |                   | 7,342.0           | 7,342.0            | 7,342.0         |                        |                       |                   | 7,342.0               |
|                                   |                   | 7,342.0           | 7,342.0            | 7,342.0         |                        |                       |                   | 7,342.0               |
| Other Items                       |                   |                   |                    |                 |                        |                       |                   |                       |
| General Funds                     |                   |                   |                    |                 |                        |                       |                   |                       |
| Appropriated S/F                  |                   |                   |                    |                 |                        |                       |                   |                       |
| Non-Appropriated S/F              |                   | 12,301.5          | 12,301.5           | 12,301.5        |                        |                       |                   | 12,301.5              |
| a                                 |                   | 12,301.5          | 12,301.5           | 12,301.5        |                        |                       |                   | 12,301.5              |
| <b>Cooperative Forestry</b>       |                   |                   |                    |                 |                        |                       |                   |                       |
| General Funds                     |                   |                   |                    |                 |                        |                       | 88.8              | <b>88.8</b>           |
| Appropriated S/F                  |                   |                   |                    |                 |                        |                       |                   |                       |
| Non-Appropriated S/F              |                   |                   |                    |                 |                        |                       | 88.8              | <b>8 88.8</b>         |
|                                   |                   |                   |                    |                 |                        |                       | 00.0              | . 00.0                |

#### HIGHER EDUCATION DELAWARE STATE UNIVERSITY OPERATIONS INTERNAL PROGRAM UNIT SUMMARY

| 90-03-01                                                  | FY 2019           | FY 2020           | FY 2021            | FY 2021         | Inflation<br>& Volume  | Structural | Enhance-          |                      |
|-----------------------------------------------------------|-------------------|-------------------|--------------------|-----------------|------------------------|------------|-------------------|----------------------|
| Lines                                                     | FY 2019<br>Actual | FY 2020<br>Budget | FY 2021<br>Request | FY 2021<br>Base | & volume<br>Adjustment | Changes    | Ennance-<br>ments | FY 2021<br>Recommend |
| Operations                                                |                   |                   |                    |                 |                        |            |                   |                      |
| General Funds<br>Appropriated S/F<br>Non-Appropriated S/F | 28,800.1          | 29,059.5          | 31,026.5           | 29,588.7        |                        |            | 730.2             | 30,318.9             |
| rion rippropriated b/r                                    | 28,800.1          | 29,059.5          | 31,026.5           | 29,588.7        |                        |            | 730.2             | 30,318.9             |
| Aid to Needy Students                                     |                   |                   |                    |                 |                        |            |                   |                      |
| General Funds<br>Appropriated S/F<br>Non-Appropriated S/F | 2,057.4           | 2,057.4           | 2,057.4            | 2,057.4         |                        |            |                   | 2,057.4              |
| Non-Appropriated 5/1                                      | 2,057.4           | 2,057.4           | 2,057.4            | 2,057.4         |                        |            |                   | 2,057.4              |
| Work Study                                                |                   |                   |                    |                 |                        |            |                   |                      |
| General Funds<br>Appropriated S/F<br>Non-Appropriated S/F | 211.8             | 211.7             | 211.7              | 211.7           |                        |            |                   | 211.7                |
|                                                           | 211.8             | 211.7             | 211.7              | 211.7           |                        |            |                   | 211.7                |
| Academic Incentive                                        |                   |                   |                    |                 |                        |            |                   |                      |
| General Funds<br>Appropriated S/F<br>Non-Appropriated S/F | 50.0              | 50.0              | 50.0               | 50.0            |                        |            |                   | 50.0                 |
| rton rippropriated b/r                                    | 50.0              | 50.0              | 50.0               | 50.0            |                        |            |                   | 50.0                 |
| <b>Cooperative Extension</b>                              |                   |                   |                    |                 |                        |            |                   |                      |
| General Funds<br>Appropriated S/F<br>Non-Appropriated S/F | 566.4             | 566.5             | 1,266.5            | 566.5           |                        |            | 622.3             | 1,188.8              |
| II I                                                      | 566.4             | 566.5             | 1,266.5            | 566.5           |                        |            | 622.3             | 1,188.8              |
| <b>Cooperative Research</b>                               |                   |                   |                    |                 |                        |            |                   |                      |
| General Funds<br>Appropriated S/F<br>Non-Appropriated S/F | 644.4             | 650.8             | 1,450.8            | 650.8           |                        |            | 635.2             | 1,286.0              |
|                                                           | 644.4             | 650.8             | 1,450.8            | 650.8           |                        |            | 635.2             | 1,286.0              |
| Mishoe Scholarships                                       |                   |                   |                    |                 |                        |            |                   |                      |
| General Funds<br>Appropriated S/F<br>Non-Appropriated S/F | 50.0              | 50.0              | 50.0               | 50.0            |                        |            |                   | 50.0                 |
|                                                           | 50.0              | 50.0              | 50.0               | 50.0            |                        |            |                   | 50.0                 |
| Title VI Compliance                                       |                   |                   |                    |                 |                        |            |                   |                      |
| General Funds<br>Appropriated S/F<br>Non-Appropriated S/F | 220.0             | 220.0             | 220.0              | 220.0           |                        |            |                   | 220.0                |
|                                                           | 220.0             | 220.0             | 220.0              | 220.0           |                        |            |                   | 220.0                |
| Athletic Grant                                            |                   |                   |                    |                 |                        |            |                   |                      |
| General Funds<br>Appropriated S/F<br>Non-Appropriated S/F | 133.1             | 225.4             | 457.8              | 225.4           |                        |            |                   | 225.4                |
|                                                           |                   |                   |                    |                 |                        |            |                   |                      |