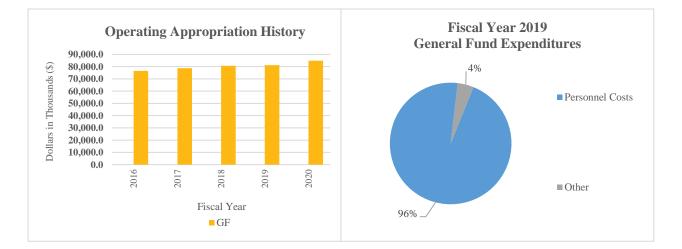

#### HIGHER EDUCATION DELAWARE STATE UNIVERSITY OPERATIONS INTERNAL PROGRAM UNIT SUMMARY

| 90-03-01                          |                   |                   |                    |                 | Inflation              | <i>a</i>              |                   |                       |
|-----------------------------------|-------------------|-------------------|--------------------|-----------------|------------------------|-----------------------|-------------------|-----------------------|
| Lines                             | FY 2019<br>Actual | FY 2020<br>Budget | FY 2021<br>Request | FY 2021<br>Base | & Volume<br>Adjustment | Structural<br>Changes | Enhance-<br>ments | FY 2021<br>Recommend  |
| Personnel Costs                   |                   |                   |                    |                 |                        |                       |                   |                       |
| General Funds                     |                   |                   |                    |                 |                        |                       |                   |                       |
| Appropriated S/F                  |                   |                   |                    |                 |                        |                       |                   |                       |
| Non-Appropriated S/F              | 40,521.5          | 40,520.9          | 40,520.9           | 40,520.9        |                        |                       |                   | 40,520.9              |
| Turnel                            | 40,521.5          | 40,520.9          | 40,520.9           | 40,520.9        |                        |                       |                   | 40,520.9              |
| Travel                            |                   |                   |                    |                 |                        |                       |                   |                       |
| General Funds<br>Appropriated S/F |                   |                   |                    |                 |                        |                       |                   |                       |
| Non-Appropriated S/F              |                   | 1,283.9           | 1,283.9            | 1,283.9         |                        |                       |                   | 1,283.9               |
| Non-Appropriated 5/1              |                   | 1,283.9           | 1,283.9            | 1,283.9         |                        |                       |                   | 1,283.9               |
| <b>Contractual Services</b>       |                   | -,                | -,                 | -,              |                        |                       |                   | _,                    |
| General Funds                     |                   |                   |                    |                 |                        |                       |                   |                       |
| Appropriated S/F                  |                   |                   |                    |                 |                        |                       |                   |                       |
| Non-Appropriated S/F              | 507.1             | 25,792.0          | 25,792.0           | 25,792.0        |                        |                       |                   | 25,792.0              |
|                                   | 507.1             | 25,792.0          | 25,792.0           | 25,792.0        |                        |                       |                   | 25,792.0              |
| Energy                            |                   |                   |                    |                 |                        |                       |                   |                       |
| General Funds                     | 2,168.3           | 2,195.9           | 2,195.9            | 2,195.9         |                        |                       |                   | 2,195.9               |
| Appropriated S/F                  |                   |                   |                    |                 |                        |                       |                   |                       |
| Non-Appropriated S/F              |                   |                   |                    |                 |                        |                       |                   |                       |
|                                   | 2,168.3           | 2,195.9           | 2,195.9            | 2,195.9         |                        |                       |                   | 2,195.9               |
| Supplies and Materials            |                   |                   |                    |                 |                        |                       |                   |                       |
| General Funds                     |                   |                   |                    |                 |                        |                       |                   |                       |
| Appropriated S/F                  |                   |                   |                    |                 |                        |                       |                   |                       |
| Non-Appropriated S/F              |                   | 438.9             | 438.9              | 438.9           |                        |                       |                   | <u>438.9</u><br>438.9 |
| Conital Outlay                    |                   | 438.9             | 438.9              | 438.9           |                        |                       |                   | 430.9                 |
| Capital Outlay                    |                   |                   |                    |                 |                        |                       |                   |                       |
| General Funds<br>Appropriated S/F |                   |                   |                    |                 |                        |                       |                   |                       |
| Non-Appropriated S/F              | 20.8              |                   |                    |                 |                        |                       |                   |                       |
| Non-Appropriated 5/1              | 20.8              |                   |                    |                 |                        |                       |                   |                       |
| Debt Service                      |                   |                   |                    |                 |                        |                       |                   |                       |
| General Funds                     |                   |                   |                    |                 |                        |                       |                   |                       |
| Appropriated S/F                  |                   |                   |                    |                 |                        |                       |                   |                       |
| Non-Appropriated S/F              |                   | 7,342.0           | 7,342.0            | 7,342.0         |                        |                       |                   | 7,342.0               |
|                                   |                   | 7,342.0           | 7,342.0            | 7,342.0         |                        |                       |                   | 7,342.0               |
| Other Items                       |                   |                   |                    |                 |                        |                       |                   |                       |
| General Funds                     |                   |                   |                    |                 |                        |                       |                   |                       |
| Appropriated S/F                  |                   |                   |                    |                 |                        |                       |                   |                       |
| Non-Appropriated S/F              |                   | 12,301.5          | 12,301.5           | 12,301.5        |                        |                       |                   | 12,301.5              |
| a                                 |                   | 12,301.5          | 12,301.5           | 12,301.5        |                        |                       |                   | 12,301.5              |
| <b>Cooperative Forestry</b>       |                   |                   |                    |                 |                        |                       |                   |                       |
| General Funds                     |                   |                   |                    |                 |                        |                       | 88.8              | <b>88.8</b>           |
| Appropriated S/F                  |                   |                   |                    |                 |                        |                       |                   |                       |
| Non-Appropriated S/F              |                   |                   |                    |                 |                        |                       | 88.8              | <b>8 88.8</b>         |
|                                   |                   |                   |                    |                 |                        |                       | 00.0              | . 00.0                |