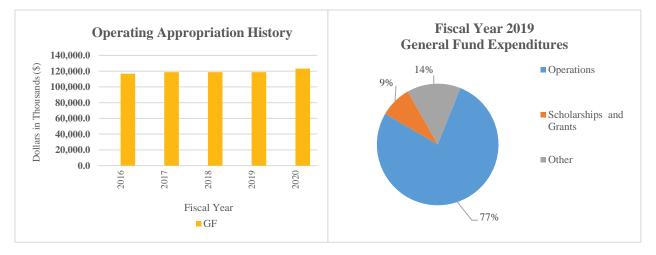

#### HIGHER EDUCATION UNIVERSITY OF DELAWARE APPROPRIATION UNIT SUMMARY

| 90-01-00                          |                   | POSIT             | TIONS              |                      |                   | DOI               | LLARS              |                      |
|-----------------------------------|-------------------|-------------------|--------------------|----------------------|-------------------|-------------------|--------------------|----------------------|
| Programs                          | FY 2019<br>Actual | FY 2020<br>Budget | FY 2021<br>Request | FY 2021<br>Recommend | FY 2019<br>Actual | FY 2020<br>Budget | FY 2021<br>Request | FY 2021<br>Recommend |
| University of Delaware            |                   |                   |                    |                      |                   |                   |                    |                      |
| General Funds<br>Appropriated S/F |                   |                   |                    |                      | 123,256.1         | 123,247.1         | 131,482.5          | 5 127,922.5          |
| Non-Appropriated S/F              |                   |                   |                    |                      | 501.5             |                   |                    |                      |
|                                   |                   |                   |                    |                      | 123,757.6         | 123,247.1         | 131,482.5          | 127,922.5            |
| DE Geological Survey              |                   |                   |                    |                      |                   |                   |                    |                      |
| General Funds<br>Appropriated S/F |                   |                   |                    |                      | 1,974.2           | 2,057.2           | 2,113.5            | 2,113.5              |
| Non-Appropriated S/F              |                   |                   |                    |                      | 1,974.2           | 2,057.2           | 2,113.5            | 2,113.5              |
| TOTAL                             |                   |                   |                    |                      |                   |                   |                    |                      |
| General Funds<br>Appropriated S/F |                   |                   |                    |                      | 125,230.3         | 125,304.3         | 133,596.0          | 130,036.0            |
| Non-Appropriated S/F              |                   |                   |                    |                      | 501.5             |                   |                    |                      |
|                                   |                   |                   |                    |                      | 125,731.8         | 125,304.3         | 133,596.0          | 130,036.0            |