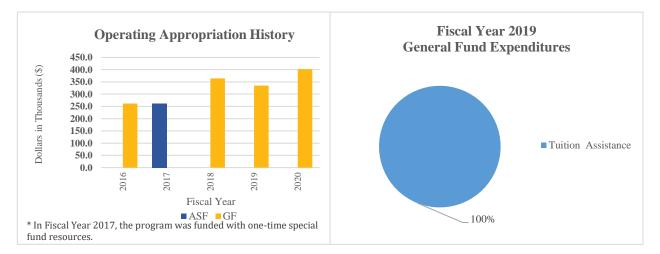

## Delaware Institute of Veterinary Medical Education

## At a Glance

- Provide an alternative to a state-supported veterinary medical school; and
- Create opportunities for Delaware residents to obtain veterinary training.

## Overview

In Fiscal Year 2019, the Delaware Institute of Veterinary Medical Education (DIVME) supported eight students at the University of Georgia and two students at Oklahoma State University.

### **Performance Measures**

| IPU      | Performance Measure<br>Name                                                                      | Fiscal Year<br>2019<br>Actual | Fiscal Year<br>2020<br>Budget | Fiscal Year<br>2021<br>Governor's<br>Recommended |
|----------|--------------------------------------------------------------------------------------------------|-------------------------------|-------------------------------|--------------------------------------------------|
| 90-07-01 | <b>Delaware Institute of Veterin</b><br># of students supported in<br>veterinary medical schools | ary Medical Educe             | ation<br>9                    | 13                                               |