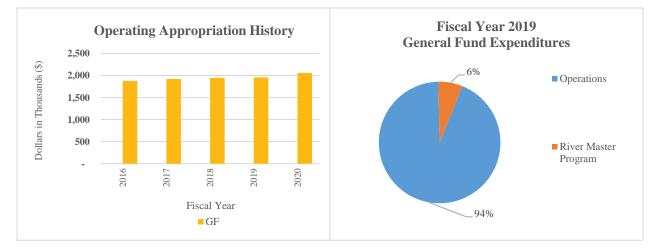

#### HIGHER EDUCATION UNIVERSITY OF DELAWARE DE GEOLOGICAL SURVEY INTERNAL PROGRAM UNIT SUMMARY

| 90-01-02                                                  |                   |                   |                    |                 | Inflation              |                       |                   |                      |
|-----------------------------------------------------------|-------------------|-------------------|--------------------|-----------------|------------------------|-----------------------|-------------------|----------------------|
| Lines                                                     | FY 2019<br>Actual | FY 2020<br>Budget | FY 2021<br>Request | FY 2021<br>Base | & Volume<br>Adjustment | Structural<br>Changes | Enhance-<br>ments | FY 2021<br>Recommend |
| Operations                                                |                   |                   |                    |                 |                        |                       |                   |                      |
| General Funds<br>Appropriated S/F<br>Non-Appropriated S/F | 1,846.9           | 1,929.9           | 1,986.2            | 1,965.3         |                        |                       | 20.9              | 1,986.2              |
|                                                           | 1,846.9           | 1,929.9           | 1,986.2            | 1,965.3         |                        |                       | 20.9              | 1,986.2              |
| <b>River Master Program</b>                               |                   |                   |                    |                 |                        |                       |                   |                      |
| General Funds<br>Appropriated S/F<br>Non-Appropriated S/F | 127.3             | 127.3             | 127.3              | 127.3           |                        |                       |                   | 127.3                |
|                                                           | 127.3             | 127.3             | 127.3              | 127.3           |                        |                       |                   | 127.3                |
| TOTAL                                                     |                   |                   |                    |                 |                        |                       |                   |                      |
| General Funds<br>Appropriated S/F<br>Non-Appropriated S/F | 1,974.2           | 2,057.2           | 2,113.5            | 2,092.6         |                        |                       | 20.9              | 2,113.5              |
| ri r                                                      | 1,974.2           | 2,057.2           | 2,113.5            | 2,092.6         |                        |                       | 20.9              | 2,113.5              |
| IPU REVENUES                                              |                   |                   |                    |                 |                        |                       |                   |                      |