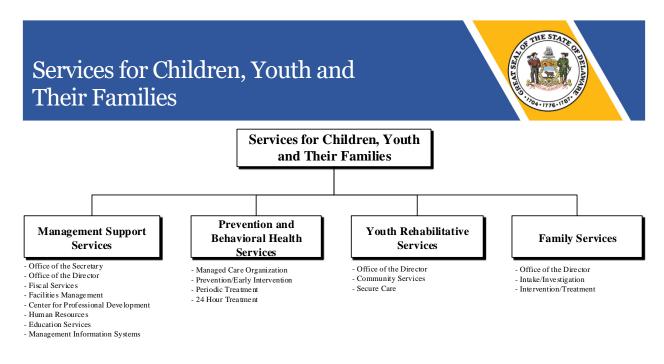

# Overview

The mission of DSCYF is to engage families and communities to promote the safety and well-being of children through prevention, intervention, treatment and rehabilitative services. DSCYF is comprised of four major divisions: Management and Support Services; Prevention and Behavioral Health Services (PBHS); Youth Rehabilitative Services; and Family Services (YRS).