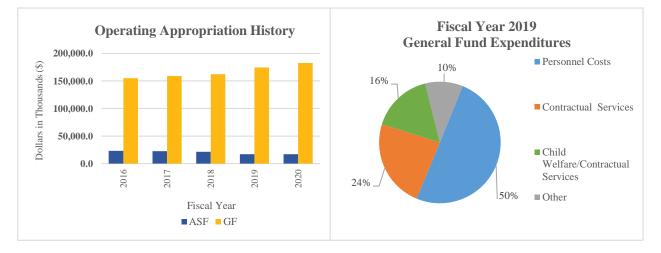

| 37-00-00                          |                | POSIT   | IONS        |           |                  | DOI       | LLARS     |                   |
|-----------------------------------|----------------|---------|-------------|-----------|------------------|-----------|-----------|-------------------|
|                                   | FY 2019        | FY 2020 | FY 2021     | FY 2021   | FY 2019          | FY 2020   | FY 2021   | FY 2021           |
| Appropriation Units               | Actual         | Budget  | Request     | Recommend | Actual           | Budget    | Request   | Recommend         |
| Management Support Se             | rvices         |         | -           |           |                  |           |           |                   |
| General Funds                     | 186.1          | 192.1   | 202.1       | 202.1     | 25,675.1         | 29,497.8  | 31,231.3  | 30,095.5          |
| Appropriated S/F                  | 4.2            | 4.2     | 4.2         |           | 23,073.1         | 29,497.8  | 271.4     | ,                 |
| Non-Appropriated S/F              | 4.2            | 4.2     | 4.2<br>10.5 |           | 238.3<br>3,587.7 | 1,815.3   | 2,400.9   |                   |
| Ton Appropriated 5/1              | 200.8          | 206.8   | 216.8       |           | 29,501.3         | 31,584.5  | 33,903.6  |                   |
| Prevention and Behavior           | al Health Serv | vices   |             |           |                  |           |           |                   |
| General Funds                     | 242.8          | 242.8   | 238.8       | 238.8     | 49,280.9         | 44,846.6  | 51,943.9  | 48,959.4          |
| Appropriated S/F                  | 30.2           | 30.2    | 30.2        |           | 18,295.4         | 15,231.2  | 18,662.2  | ,                 |
| Non-Appropriated S/F              | 8.0            | 8.0     | 8.0         |           | 6,028.6          | 6,924.7   | 6,348.1   | ,                 |
| 11 1                              | 281.0          | 281.0   | 277.0       |           | 73,604.9         | 67,002.5  | 76,954.2  |                   |
| Youth Rehabilitative Ser          | vices          |         |             |           |                  |           |           |                   |
| General Funds<br>Appropriated S/F | 387.0          | 386.0   | 386.0       | 386.0     | 38,958.9         | 45,397.3  | 45,861.8  | 45,861.8          |
| Non-Appropriated S/F              | 1.0            | 1.0     | 1.0         | ) 1.0     | 1,045.6          | 1,172.7   | 855.0     | 855.0             |
|                                   | 388.0          | 387.0   | 387.0       | 387.0     | 40,004.5         | 46,570.0  | 46,716.8  | 46,716.8          |
| Family Services                   |                |         |             |           |                  |           |           |                   |
| General Funds                     | 365.3          | 392.6   | 438.6       | 388.6     | 60,405.0         | 62,932.6  | 74,209.2  | 67,028.0          |
| Appropriated S/F                  | 18.9           | 19.0    | 19.0        | ) 19.0    | 2,008.2          | 1,628.0   | 1,628.0   | ) 1,628.0         |
| Non-Appropriated S/F              | 24.0           | 21.6    | 21.6        | 23.6      | 9,450.2          | 9,561.3   | 9,561.3   | 9,561.3           |
|                                   | 408.2          | 433.2   | 479.2       | 431.2     | 71,863.4         | 74,121.9  | 85,398.5  | 78,217.3          |
| TOTAL                             |                |         |             |           |                  |           |           |                   |
| General Funds                     | 1,181.2        | 1,213.5 | 1,265.5     | 1,215.5   | 174,319.9        | 182,674.3 | 203,246.2 | 2 191,944.7       |
| Appropriated S/F                  | 53.3           | 53.4    | 53.4        | 53.4      | 20,542.1         | 17,130.6  | 20,561.6  | 5 <b>20,561.6</b> |
| Non-Appropriated S/F              | 43.5           | 41.1    | 41.1        | 43.1      | 20,112.1         | 19,474.0  | 19,165.3  | 19,165.3          |
|                                   | 1,278.0        | 1,308.0 | 1,360.0     | 1,312.0   | 214,974.1        | 219,278.9 | 242,973.1 | 231,671.6         |
|                                   |                |         |             |           |                  |           |           |                   |

#### SERVICES FOR CHILDREN, YOUTH AND THEIR FAMILIES DEPARTMENT SUMMARY

| 37-00-00            |                   | POSIT             | TIONS              |           |                   | DOI               | LLARS              |           |
|---------------------|-------------------|-------------------|--------------------|-----------|-------------------|-------------------|--------------------|-----------|
| Appropriation Units | FY 2019<br>Actual | FY 2020<br>Budget | FY 2021<br>Request | FY 2021   | FY 2019<br>Actual | FY 2020<br>Budget | FY 2021<br>Request | FY 2021   |
|                     | Teruur            | Duuget            | Request            | Recommend |                   | Duuget            | nequest            | Recommend |
| OTHER AVAILABLE     | E FUNDS - RE      | GULAR OPI         | ERATIONS           |           |                   |                   |                    |           |
| General Funds       |                   |                   |                    |           | 29.3              | 37,435.6          |                    |           |
| Special Funds       |                   |                   |                    |           | -0.3              |                   |                    |           |
| SUBTOTAL            |                   |                   |                    |           | 29.0              | 37,435.6          |                    |           |
| TOTAL DEPARTME      | NT - REGULA       | AR OPERAT         | IONS               |           |                   |                   |                    |           |
| General Funds       |                   |                   |                    |           | 174,349.2         | 220,109.9         | 203,246.2          | 191,944.7 |
| Special Funds       |                   |                   |                    |           | 40,653.9          | 36,604.6          | 39,726.9           | 39,726.9  |
| TOTAL               |                   |                   |                    |           | 215,003.1         | 256,714.5         | 242,973.1          | 231,671.6 |
| TOTAL DEPARTMEN     | Т                 |                   |                    |           |                   |                   |                    |           |
| FIRST STATE IMPR    | OVEMENT F         | UND - SPEC        | IAL FUNDS          | 1         |                   |                   |                    |           |
| CAPITAL IMPROVE     | MENTS - SPE       | CIAL FUNE         | DS                 |           | 193.2             |                   |                    |           |
| GRAND TOTAL         |                   |                   |                    |           |                   |                   |                    |           |
| General Funds       |                   |                   |                    |           | 174,349.2         | 220,109.9         | 203,246.2          | 191,944.7 |
| Special Funds       |                   |                   |                    |           | 40,847.1          | 36,604.6          | 39,726.9           | 39,726.9  |
| GRAND TO            | DTAL              |                   |                    |           | 215,196.3         | 256,714.5         | 242,973.1          | 231,671.6 |
|                     | (Reve             | rted)             |                    |           | 929.9             |                   |                    |           |
|                     | (Encu             | mbering)          |                    |           | 5,334.3           |                   |                    |           |
|                     | (Cont             | inuing)           |                    |           | 32,101.3          |                   |                    |           |