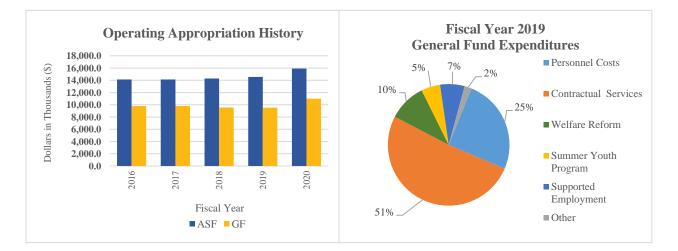

| 60-00-00                  |                   | POSIT             | IONS               |                      |                   | DOI               | LLARS              |                      |
|---------------------------|-------------------|-------------------|--------------------|----------------------|-------------------|-------------------|--------------------|----------------------|
| Appropriation Units       | FY 2019<br>Actual | FY 2020<br>Budget | FY 2021<br>Request | FY 2021<br>Recommend | FY 2019<br>Actual | FY 2020<br>Budget | FY 2021<br>Request | FY 2021<br>Recommend |
| Administration            |                   |                   |                    |                      |                   |                   |                    |                      |
| General Funds             | 3.6               | 3.6               | 3.0                | 5 <b>3.6</b>         | 429.8             | 410.7             | 432.0              | 432.0                |
| Appropriated S/F          | 28.8              | 22.8              | 22.5               |                      | 3,330.3           | 3,465.1           | 3,630.1            |                      |
| Non-Appropriated S/F      | 17.6              | 17.6              | 17.0               |                      | 833.6             | 844.9             | 844.9              | <i>,</i>             |
|                           | 50.0              | 44.0              | 44.0               |                      | 4,593.7           | 4,720.7           | 4,907.0            | 4,742.0              |
| Unemployment Insurance    | e                 |                   |                    |                      |                   |                   |                    |                      |
| General Funds             |                   |                   |                    |                      |                   |                   |                    |                      |
| Appropriated S/F          | 3.0               | 3.0               | 3.0                | <b>3.0</b>           | 236.2             | 476.9             | 476.9              | 476.9                |
| Non-Appropriated S/F      | 123.0             | 123.0             | 123.0              | 123.0                | 12,373.4          | 16,407.8          | 16,407.8           | 16,407.8             |
|                           | 126.0             | 126.0             | 126.0              | 126.0                | 12,609.6          | 16,884.7          | 16,884.7           | 16,884.7             |
| Industrial Affairs        |                   |                   |                    |                      |                   |                   |                    |                      |
| General Funds             | 5.0               | 14.0              | 14.0               | <b>14.0</b>          | 286.5             | 1,160.6           | 1,168.3            | 1,168.3              |
| Appropriated S/F          | 51.5              | 54.5              | 54.                | 5 <b>54.5</b>        | 5,465.3           | 6,562.7           | 6,562.7            | 6,562.7              |
| Non-Appropriated S/F      | 9.5               | 9.5               | 9.:                | 5 <b>9.5</b>         | 5,835.5           | 7,039.3           | 7,039.3            | 7,039.3              |
|                           | 66.0              | 78.0              | 78.0               | 78.0                 | 11,587.3          | 14,762.6          | 14,770.3           | 14,770.3             |
| Vocational Rehabilitation | 1                 |                   |                    |                      |                   |                   |                    |                      |
| General Funds             | 2.0               | 2.0               | 2.0                | <b>2.0</b>           | 4,215.0           | 4,341.8           | 4,396.0            | 4,396.0              |
| Appropriated S/F          | 5.5               | 5.5               | 5.5                | 5 <b>5.5</b>         | 1,226.2           | 1,047.4           | 1,047.4            | 1,047.4              |
| Non-Appropriated S/F      | 121.5             | 121.5             | 121.               | 5 <b>121.5</b>       | 17,918.3          | 21,532.9          | 21,344.6           | 21,344.6             |
|                           | 129.0             | 129.0             | 129.0              | 129.0                | 23,359.5          | 26,922.1          | 26,788.0           | 26,788.0             |
| Employment and Trainin    | g                 |                   |                    |                      |                   |                   |                    |                      |
| General Funds             | 26.6              | 25.2              | 25.4               | 4 25.4               | 4,084.3           | 5,072.9           | 5,138.2            | 5,804.3              |
| Appropriated S/F          | 4.0               | 4.0               | 4.0                | <b>4.0</b>           | 2,489.3           | 4,359.5           | 4,348.7            | 4,359.5              |
| Non-Appropriated S/F      | 64.4              | 65.8              | 66.0               | 6 <b>66.6</b>        | 11,923.1          | 12,811.4          | 13,817.4           | 13,817.4             |
|                           | 95.0              | 95.0              | 96.0               | 96.0                 | 18,496.7          | 22,243.8          | 23,304.3           | 23,981.2             |
| TOTAL                     |                   |                   |                    |                      |                   |                   |                    |                      |
| General Funds             | 37.2              | 44.8              | 45.0               | <b>45.0</b>          | 9,015.6           | 10,986.0          | 11,134.5           | 11,800.6             |
| Appropriated S/F          | 92.8              | 89.8              | 89.8               | 8 <b>89.8</b>        | 12,747.3          | 15,911.6          | 16,065.8           | 15,911.6             |
| Non-Appropriated S/F      | 336.0             | 337.4             | 338.2              | 2 338.2              | 48,883.9          | 58,636.3          | 59,454.0           | 59,454.0             |
|                           | 466.0             | 472.0             | 473.0              | 473.0                | 70,646.8          | 85,533.9          | 86,654.3           | 87,166.2             |