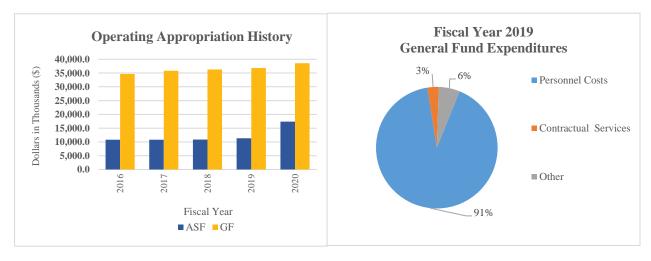

### **Overview**

The mission of the Department of Justice (DOJ) is to protect all individuals in Delaware by prosecuting violations of criminal and motor vehicle laws; serve the public interest by providing cost-effective legal services to state agencies; protect Delaware residents from fraudulent and deceptive trade practices; protect Delaware's families by prosecuting violations of criminal and civil laws pertaining to child support obligations, delinquency, truancy, domestic violence, child abuse and neglect, and crimes against the elderly and vulnerable citizens; and protect individual rights and liberties of Delawareans and enforce laws designed to ensure citizen trust in government.

The DOJ is organized into six areas: Criminal; Civil; Fraud and Consumer Protection; Family; Office of Civil Rights and Public Trust; and Executive Offices. All divisions are directed by the Attorney General, who serves as the chief law enforcement officer of the State.