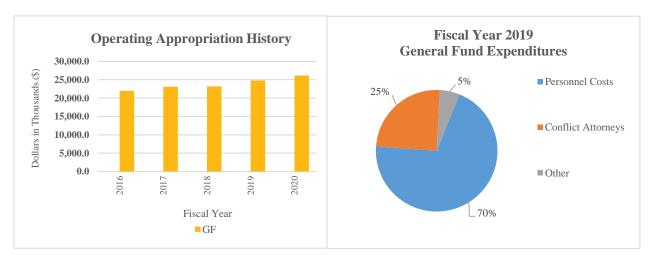

### **Overview**

The primary mission of the Office of Defense Services (ODS) is to provide effective and conflict-free assistance of counsel to its clients by utilizing a business model that consolidates the management of the Public Defender's Office (PDO) and Office of Conflicts Counsel (OCC), via ODS' Central Administration.

Composed of three divisions, the ODS is divided into Central Administration, PDO and OCC. Central Administration handles non-case related functions, including intake, information technology, fiscal, payroll, human resources and staff development. The PDO is a full service law firm providing representation to a substantial majority of the people accused of crimes in Delaware. The OCC is a network of lawyers who are independent contractors and represent clients ineligible for representation by PDO due to legally recognized conflicts of interest.