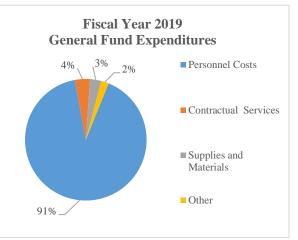

#### INTERNAL PROGRAM UNIT SUMMARY

| 45-01-01                                            | EX 2010            | EX 2020           | ES7 2021           | EX7 2021        | Inflation              | C4                    | Enhance           |                      |
|-----------------------------------------------------|--------------------|-------------------|--------------------|-----------------|------------------------|-----------------------|-------------------|----------------------|
| Lines                                               | FY 2019<br>Actual  | FY 2020<br>Budget | FY 2021<br>Request | FY 2021<br>Base | & Volume<br>Adjustment | Structural<br>Changes | Enhance-<br>ments | FY 2021<br>Recommend |
| <b>Personnel Costs</b>                              |                    |                   |                    |                 |                        |                       |                   |                      |
| General Funds<br>Appropriated S/F                   | 1,609.4            | 1,323.1           | 1,341.0            | 1,341.0         |                        |                       |                   | 1,341.0              |
| Non-Appropriated S/F                                | 206.2              | 1 222 1           | 1 241 0            | 1,341.0         |                        |                       |                   | 1 241 0              |
| Travel                                              | 1,815.6            | 1,323.1           | 1,341.0            | 1,341.0         |                        |                       |                   | 1,341.0              |
| General Funds Appropriated S/F                      | 1.2                | 1.4               | 1.4                | 1.4             |                        |                       |                   | 1.4                  |
| Non-Appropriated S/F                                | 5.0                |                   |                    |                 |                        |                       |                   |                      |
|                                                     | 6.2                | 1.4               | 1.4                | 1.4             |                        |                       |                   | 1.4                  |
| <b>Contractual Services</b>                         |                    |                   |                    |                 |                        |                       |                   |                      |
| General Funds Appropriated S/F                      | 43.2<br>6,469.1    | 45.0              | 65.0               | 49.7            |                        |                       | 20.0              | 69.7                 |
| Non-Appropriated S/F                                | 6,512.3            | 45.0              | 65.0               | 49.7            |                        |                       | 20.0              | 69.7                 |
| <b>Supplies and Materials</b>                       |                    |                   |                    |                 |                        |                       |                   |                      |
| General Funds<br>Appropriated S/F                   | 6.5                | 6.3               | 6.3                | 6.3             |                        |                       |                   | 6.3                  |
| Non-Appropriated S/F                                | 4.7                |                   |                    |                 |                        |                       |                   |                      |
| Capital Outlay                                      | 11.2               | 6.3               | 6.3                | 6.3             |                        |                       |                   | 6.3                  |
| General Funds<br>Appropriated S/F                   |                    | 0.1               | 0.1                | 0.1             |                        |                       |                   | 0.1                  |
| Non-Appropriated S/F                                |                    | 0.1               | 0.1                | 0.1             |                        |                       |                   | 0.1                  |
| Other Items                                         |                    | 0.1               | 0.1                | 0.1             |                        |                       |                   | 0,1                  |
| General Funds<br>Appropriated S/F                   |                    |                   |                    |                 |                        |                       |                   |                      |
| Non-Appropriated S/F                                | 2,259.7<br>2,259.7 |                   |                    |                 |                        |                       |                   |                      |
| <b>Police Training Council</b>                      |                    |                   |                    |                 |                        |                       |                   |                      |
| General Funds Appropriated S/F Non-Appropriated S/F | 12.9               | 11.8              | 11.8               | 11.8            |                        |                       |                   | 11.8                 |
| Non-Appropriated 5/1                                | 12.9               | 11.8              | 11.8               | 11.8            |                        |                       |                   | 11.8                 |
| Hazardous Waste Cleanuj                             | þ                  |                   |                    |                 |                        |                       |                   |                      |
| General Funds                                       |                    |                   |                    |                 |                        |                       |                   |                      |
| Appropriated S/F<br>Non-Appropriated S/F            |                    | 100.0             | 100.0              | 100.0           |                        |                       |                   | 100.0                |
| ITC Funds                                           |                    | 100.0             | 100.0              | 100.0           |                        |                       |                   | 100.0                |
| General Funds                                       | 16.3               | 15.0              | 15.0               | 15.0            |                        |                       |                   | 15.0                 |
| Appropriated S/F Non-Appropriated S/F               | 10.5               | 13.0              | 13.0               | 13.0            |                        |                       |                   | 13.0                 |
| * * * · · · · · · · ·                               | 16.3               | 15.0              | 15.0               | 15.0            |                        |                       |                   | 15.0                 |