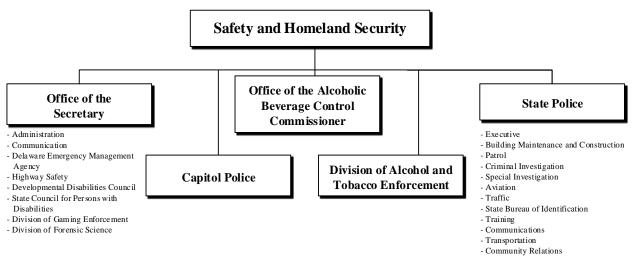

## **Overview**

The mission of the Department of Safety and Homeland Security (DSHS) is to promote and protect the safety of people and property in Delaware. DSHS is comprised of 12 divisions: Office of the Secretary; Division of Communication; Delaware Emergency Management Agency; Office of Highway Safety; Developmental Disabilities Council; State Council for Persons with Disabilities; Division of Gaming Enforcement; Division of Forensic Science; Capitol Police; Office of the Alcoholic Beverage Control Commissioner; Division of Alcohol and Tobacco Enforcement; and State Police. Each division provides an agency-specific service to the residents and visitors of the State.