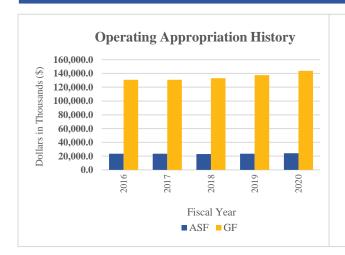

## SAFETY AND HOMELAND SECURITY DEPARTMENT SUMMARY

| 45-00-00                 |           | POSIT   | IONS    |           |           | DOI       | LLARS     |           |
|--------------------------|-----------|---------|---------|-----------|-----------|-----------|-----------|-----------|
| A                        | FY 2019   | FY 2020 | FY 2021 | FY 2021   | FY 2019   | FY 2020   | FY 2021   | FY 2021   |
| Appropriation Units      | Actual    | Budget  | Request | Recommend | Actual    | Budget    | Request   | Recommend |
| Office of the Secretary  |           |         |         |           |           |           |           |           |
| General Funds            | 107.7     | 104.7   | 111.7   | 109.7     | 11,754.5  | 11,558.1  | 12,505.2  | 12,003.1  |
| Appropriated S/F         | 11.5      | 11.5    | 10.5    | 10.5      | 9,040.1   | 8,553.6   | 8,553.6   | •         |
| Non-Appropriated S/F     | 39.8      | 40.8    | 40.8    | 40.8      | 24,255.2  | 7,476.1   | 7,476.1   | 7,476.1   |
|                          | 159.0     | 157.0   | 163.0   | 161.0     | 45,049.8  | 27,587.8  | 28,534.9  |           |
| <b>Capitol Police</b>    |           |         |         |           |           |           |           |           |
| General Funds            | 91.0      | 91.0    | 91.0    | 91.0      | 7,255.5   | 7,163.4   | 7,448.5   | 7,448.5   |
| Appropriated S/F         | 1.0       | 1.0     | 1.0     | 1.0       | 251.3     | 261.0     | 261.0     | · · ·     |
| Non-Appropriated S/F     |           |         |         |           | 207.4     |           |           |           |
|                          | 92.0      | 92.0    | 92.0    | 92.0      | 7,714.2   | 7,424.4   | 7,709.5   | 7,709.5   |
| Alcoholic Bev Commission | oner      |         |         |           |           |           |           |           |
| General Funds            | 5.0       | 5.0     | 5.0     | 5.0       | 476.5     | 454.4     | 460.7     | 460.7     |
| Appropriated S/F         |           |         |         |           | 30.5      | 83.9      | 83.9      | 83.9      |
| Non-Appropriated S/F     |           |         |         |           |           |           |           |           |
|                          | 5.0       | 5.0     | 5.0     | 5.0       | 507.0     | 538.3     | 544.6     | 544.6     |
| Alcohol and Tobacco En   | forcement |         |         |           |           |           |           |           |
| General Funds            | 10.5      | 10.5    | 10.5    | 10.5      | 988.0     | 1,216.0   | 1,271.0   | 1,271.0   |
| Appropriated S/F         | 6.0       | 6.0     | 6.0     | 6.0       | 551.5     | 595.4     | 595.4     | 635.5     |
| Non-Appropriated S/F     | 1.5       | 1.5     | 1.5     | 1.5       | 255.7     |           |           |           |
|                          | 18.0      | 18.0    | 18.0    | 18.0      | 1,795.2   | 1,811.4   | 1,866.4   | 1,906.5   |
| State Police             |           |         |         |           |           |           |           |           |
| General Funds            | 850.9     | 860.7   | 861.7   | 860.7     | 123,014.9 | 123,391.9 | 133,492.7 | 132,748.2 |
| Appropriated S/F         | 81.0      | 81.0    | 81.0    | 81.0      | 13,727.9  | 14,713.0  | 14,713.0  | 14,713.0  |
| Non-Appropriated S/F     | 43.1      | 43.3    | 43.3    | 44.3      | 8,758.0   | 4,122.2   | 4,122.2   | 4,122.2   |
|                          | 975.0     | 985.0   | 986.0   | 986.0     | 145,500.8 | 142,227.1 | 152,327.9 | 151,583.4 |
| TOTAL                    |           |         |         |           |           |           |           |           |
| General Funds            | 1,065.1   | 1,071.9 | 1,079.9 | 1,076.9   | 143,489.4 | 143,783.8 | 155,178.1 | 153,931.5 |
| Appropriated S/F         | 99.5      | 99.5    | 98.5    |           | 23,601.3  | 24,206.9  | 24,206.9  |           |
| Non-Appropriated S/F     | 84.4      | 85.6    | 85.6    | 86.6      | 33,476.3  | 11,598.3  | 11,598.3  | 11,598.3  |
|                          | 1,249.0   | 1,257.0 | 1,264.0 | 1,262.0   | 200,567.0 | 179,589.0 | 190,983.3 | 189,776.8 |