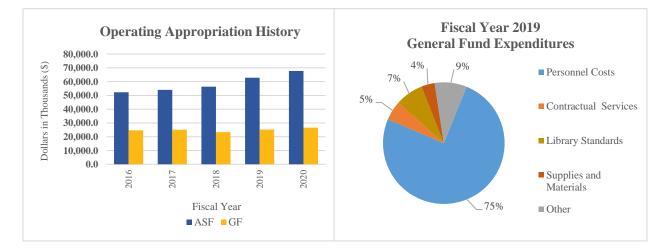

ce to incorporate, and for financial service firms and international businesses to locate and invest;
- Make Delaware an attractive place to live, work and visit by increasing public access to arts and history and boosting the quality of the State's historic, recreational and cultural assets;
- Ensure public access to governmental, recreational and educational information by providing world-class library, archive and online information and services;
- Promote equal opportunity and protect the public's health, safety and economic welfare through education, regulation, licensing, investigative and consumer services; and
- Serve veterans by providing high-quality long-term care, connecting them and their families with important benefit information, and administering two veterans cemeteries.





### **Overview**

The mission of the Department of State is to promote the State's economy and generate revenue; ensure residents have access to information; promote the State as a tourist destination; promote Delaware history and art; assist Delaware veterans and their families; promote equal opportunity and protection for all persons; provide regulatory and licensing services to protect the public welfare; and administer the State's public employment relations and ethics laws.

The Department of State is a diverse organization comprised of eleven major divisions: Office of the Secretary; Human Relations; Public Archives; Regulation and Licensing; Corporations; Historical and Cultural Affairs; Arts; Libraries; Veterans Home; Small Business; and State Banking Commission.

## On the Web