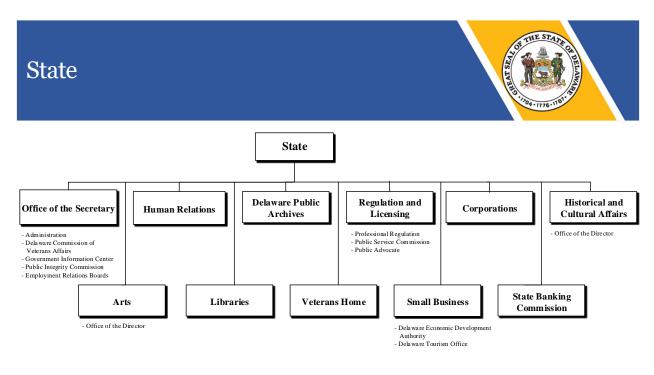

The Department of State is a diverse organization comprised of eleven major divisions: Office of the Secretary; Human Relations; Public Archives; Regulation and Licensing; Corporations; Historical and Cultural Affairs; Arts; Libraries; Veterans Home; Small Business; and State Banking Commission.