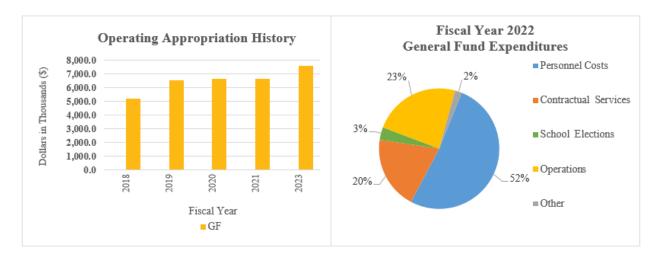

### At a Glance

- Ensure the consistent administration of Delaware's election laws;
- Conduct all the elections in the State, including school board and referenda, municipal, special, presidential and state primary, and general elections;
- Use technology to improve services to Delaware voters here and abroad;
- Register all eligible Delaware residents who submit a complete and accurate voter registration application and remove ineligible voters from the list of registered voters; and
- Educate the public regarding the elections process, and the use of the State's voting equipment, and Delaware's voter portal, <u>ivote.de.gov</u>, and other available resources.



## Elections



#### Overview

The mission of the Department of Elections is to provide a standardized, transparent, secure, and accurate election system for the residents of Delaware. The department provides voter registration services to residents, including voting (Election Day polling places, early voting locations, and absentee voting options), campaign finance reporting and enforcement, and other elections and voter registration-related information.

The Department's offices in each county are responsible for facilitating primary, general, school, special and municipal elections within the county.

#### On the Web

For more information, visit <u>elections.delaware.gov</u>.

#### **Performance Measures**

| IPU      | Performance Measure<br>Name             | Fiscal Year<br>2022<br>