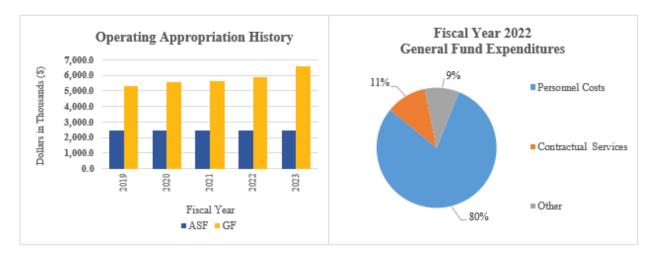

### Fire Prevention Commission





### At a Glance

- Protect life and property from fire for the residents of Delaware;
- Provide residents of Delaware and all visitors a fire safe environment in the home, the workplace or wherever they pursue their varied interests;
- Provide firefighters, Emergency Medical Services personnel, first responders and residents with professional instruction and training to ensure quality emergency response; and
- Improve public safety in the State.



### **Overview**

The Office of the State Fire Marshal provides enforcement of the state fire prevention regulations; performs inspections, plan reviews, fire investigations, juvenile intervention programs, and interacts with the public.

The State Fire School provides training, undertakes projects and engages in activities which will serve to improve emergency response capabilities of the State's fire and emergency responders.

## Fire Prevention Commission



The State Fire Prevention Commission provides leadership, policy development, planning, and analysis with regard to state fire prevention regulations, ambulance regulations, fire company financial reporting, Emergency Medical Technician certification, ambulance inspections, and investigatory services.

### On the Web

For more inf