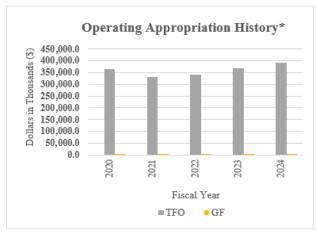

\*During Fiscal Years 2021-2024, Transportation received federal subsidies from the Coronavirus Aid, Relief, and Economic Security Act and the Coronavirus Response and Relief Supplemental Appropriations Act.