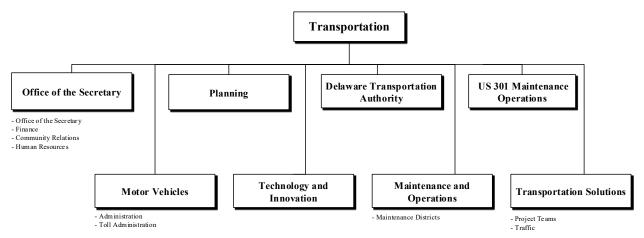

#### **Overview**

The mission of the Delaware Department of Transportation (DelDOT) is to promote excellence in transportation for every mode, for every trip, for every dollar and for everyone. To effectively carry out the mission of the department, DelDOT focuses on improving services and making the right investments in Delaware's transportation system at the right time.