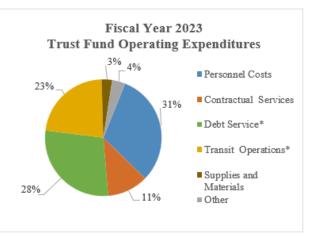

itches, more than 85,000 drainage structures and 540 storm water management facilities;
- Mow 50,000 acres of grass, trim 126 miles of roadside vegetation and work with the Department of Correction to clean-up 6,000 miles of Delaware roadways;
- Enhance the quality of life in Delaware by integrating transportation, land use and air quality strategies;
- Maintain a transportation program that integrates all modes statewide, including critical roadway projects, transit service, and bicycle and pedestrian improvements;
- Discover and solve transportation problems by collecting, analyzing, summarizing and publishing transportation-related data, including customer service and satisfaction data; and
- Execute and support initiatives in order to reduce crash statistics on Delaware roadways.







\*During Fiscal Years 2021-2024, Transportation received federal subsidies from the Coronavirus Aid, Relief, and Economic Security Act and the Coronavirus Response and Relief Supplemental Appropriations Act.

#### **Overview**

The mission of the Delaware Department of Transportation (DelDOT) is to promote excellence in transportation for every mode, for every trip, for every dollar and for everyone. To effectively carry out the mission of the department, DelDOT focuses on improving services and making the right investments in Delaware's transportation system at the right time.

### On the Web

For more information, visit deldot.gov.

#### **Performance Measures**

| IPU      | Performance Measure<br>Name       | Fiscal Year 2023<br>Actual | Fiscal Year<br>2024<br>Budget | Fiscal Year<br