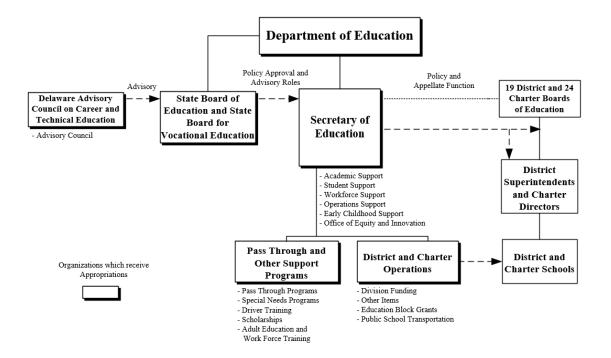

#### **Overview**

In cooperation with the local boards of education, district superintendents, charter leaders, principals, school-based employees, teachers, parents and community members, the Department of Education (DOE) works to significantly improve the number of students who successfully meet college and career-readiness standards. In support of that focus, DOE ensures excellent educators for all students; supports high quality early learning opportunities; provides safe and healthy environments conducive to learning; provides school and community-based supports and enrichment opportunities, effective supports for improving the State's lowest performing schools, flexibility in meeting the needs of the student for achieving results and support to schools and districts in improving the quality of education; engages and informs families, schools, districts, communities, and other agencies; and ensures management support.