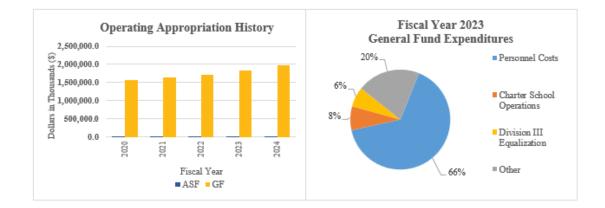

Education





### At a Glance

- Implement rigorous standards, instruction and assessments;
- Ensure equitable access to excellent educators;
- Support high quality early learning opportunities;
- Provide safe and healthy environments conducive to learning; and
- Engage and inform families, schools, districts, communities, and other agencies.





#### **Overview**

In cooperation with the local boards of education, district superintendents, charter leaders, principals, school-based employees, teachers, parents and community members, the Department of Education (DOE) works to significantly improve the number of students who successfully meet college and career-readiness standards. In support of that focus, DOE ensures excellent educators for all students; supports high quality early learning opportunities; provides safe and healthy environments conducive to learning; provides school and community-based supports and enrichment opportunities, effective supports for improving the State's lowest performing schools, flexibility in meeting the needs of the student for achieving results and support to schools and districts in improving