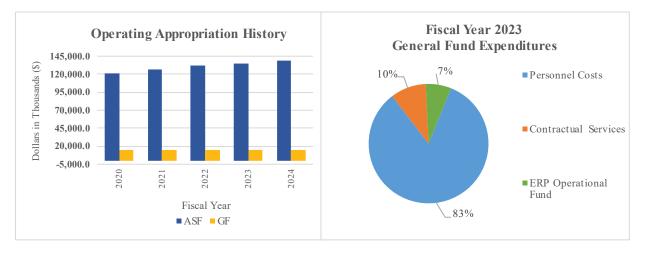

# Finance Finance Revenue State Lottery Office

### At a Glance

- Promote the financial health of the State by providing technical analysis and policy information and advice to the Governor, Legislature, state agencies, other government entities, pertinent constituency groups and the public;
- Reduce administrative costs by reengineering and streamlining state government to use resources more efficiently and effectively; and
- Provide leadership and planning on global financial management issues, including revenues, debt expenditures and credit ratings.



### **Overview**

The mission of the Department of Finance is to promote Delaware's fiscal health fairly and efficiently by forecasting, generating, collecting and accounting for funds that are essential for state government services.

### On the Web

For more information, visit finance.delaware.gov

# Finance



## **Performance Measures**

| IPU      | Performance Measure<br>Name                           | Fiscal Year<br>2023<br>Actual | Fiscal Year<br>2024<br>Budget | Fiscal Year<br>2025<br>Governor's<br>Recommended |
|----------|-------------------------------------------------------|-------------------------------|-------------------------------|--------------------------------------------------|
|          |                                                       |