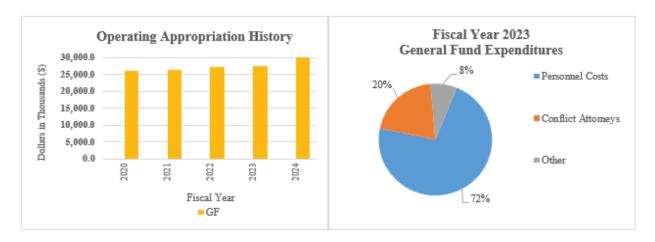

LEGAL
DEPARTMENT SUMMARY

| 15-00-00                   |         | POSITI  | ONS     |           |          | DOLL      | ARS       |           |
|----------------------------|---------|---------|---------|-----------|----------|-----------|-----------|-----------|
|                            | FY 2023 | FY 2024 | FY 2025 | FY 2025   | FY 2023  | FY 2024   | FY 2025   | FY 2025   |
| Appropriation Units        | Actual  | Budget  | Request | Recommend | Actual   | Budget    | Request   | Recommend |
|                            |         |         |         |           |          |           |           |           |
| Department of Justice      |         |         |         |           |          |           |           |           |
| General Fund               | 362.3   | 379.3   | 387.3   | 380.3     | 46,051.1 | 49,635.2  | 53,456.8  | 54,689.7  |
| Appropriated Special Fund  | 72.6    | 78.6    | 78.6    | 83.6      | 6,734.8  | 13,186.1  | 13,186.1  | 13,591.3  |
| Non-Approp. Special Fund   | 47.1    | 48.1    | 48.1    | 48.1      | 8,743.4  | 5,602.4   | 5,602.4   | 5,602.4   |
|                            | 482.0   | 506.0   | 514.0   | 512.0     | 61,529.3 | 68,423.7  | 72,245.3  | 73,883.4  |
| Office of Defense Services |         |         |         |           |          |           |           |           |
| General Fund               | 173.0   | 182.0   | 186.0   | 184.0     | 29,065.7 | 31,661.4  | 33,327.4  | 33,201.4  |
| Appropriated Special Fund  |         |         |         |           |          |           |           |           |
| Non-Approp. Special Fund   |         |         |         |           | 223.8    | 132.7     | 132.7     | 132.7     |
|                            | 173.0   | 182.0   | 186.0   | 184.0     | 29,289.5 | 31,794.1  | 33,460.1  | 33,334.1  |
| TOTAL                      | -       |         |         |           |          |           |           |           |
| General Fund               | 535.3   | 561.3   | 573.3   | 564.3     | 75,116.8 | 81,296.6  | 86,784.2  | 87,891.1  |
| Appropriated Special Fund  | 72.6    | 78.6    | 78.6    | 83.6      | 6,734.8  | 13,186.1  | 13,186.1  | 13,591.3  |
| Non-Approp. Special Fund   | 47.1    | 48.1    | 48.1    | 48.1      | 8,967.2  | 5,735.1   | 5,735.1   | 5,735.1   |
|                            | 655.0   | 688.0   | 700.0   | 696.0     | 90,818.8 | 100,217.8 | 105,705.4 | 107,217.5 |