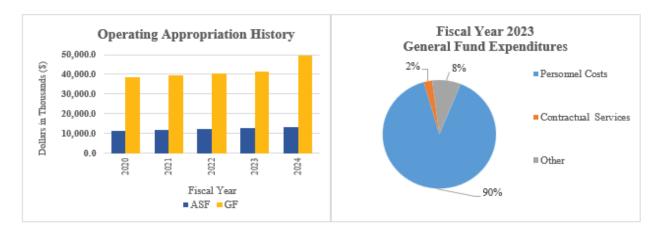

LEGAL
DEPARTMENT SUMMARY

| 15-00-00                   |         | POSITI  | ONS     |           |          | DOLL      | ARS       |           |
|----------------------------|---------|---------|---------|-----------|----------|-----------|-----------|-----------|
|                            | FY 2023 | FY 2024 | FY 2025 | FY 2025   | FY 2023  | FY 2024   | FY 2025   | FY 2025   |
| Appropriation Units        | Actual  | Budget  | Request | Recommend | Actual   | Budget    | Request   | Recommend |
|                            |         |         |         |           |          |           |           |           |
| Department of Justice      |         |         |         |           |          |           |           |           |
| General Fund               | 362.3   | 379.3   | 387.3   | 380.3     | 46,051.1 | 49,635.2  | 53,456.8  | 54,689.7  |
| Appropriated Special Fund  | 72.6    | 78.6    | 78.6    | 83.6      | 6,734.8  | 13,186.1  | 13,186.1  | 13,591.3  |
| Non-Approp. Special Fund   | 47.1    | 48.1    | 48.1    | 48.1      | 8,743.4  | 5,602.4   | 5,602.4   | 5,602.4   |
|                            | 482.0   | 506.0   | 514.0   | 512.0     | 61,529.3 | 68,423.7  | 72,245.3  | 73,883.4  |
| Office of Defense Services |         |         |         |           |          |           |           |           |
| General Fund               | 173.0   | 182.0   | 186.0   | 184.0     | 29,065.7 | 31,661.4  | 33,327.4  | 33,201.4  |
| Appropriated Special Fund  |         |         |         |           |          |           |           |           |
| Non-Approp. Special Fund   |         |         |         |           | 223.8    | 132.7     | 132.7     | 132.7     |
|                            | 173.0   | 182.0   | 186.0   | 184.0     | 29,289.5 | 31,794.1  | 33,460.1  | 33,334.1  |
| TOTAL                      | -       |         |         |           |          |           |           |           |
| General Fund               | 535.3   | 561.3   | 573.3   | 564.3     | 75,116.8 | 81,296.6  | 86,784.2  | 87,891.1  |
| Appropriated Special Fund  | 72.6    | 78.6    | 78.6    | 83.6      | 6,734.8  | 13,186.1  | 13,186.1  | 13,591.3  |
| Non-Approp. Special Fund   | 47.1    | 48.1    | 48.1    | 48.1      | 8,967.2  | 5,735.1   | 5,735.1   | 5,735.1   |
|                            | 655.0   | 688.0   | 700.0   | 696.0     | 90,818.8 | 100,217.8 | 105,705.4 | 107,217.5 |