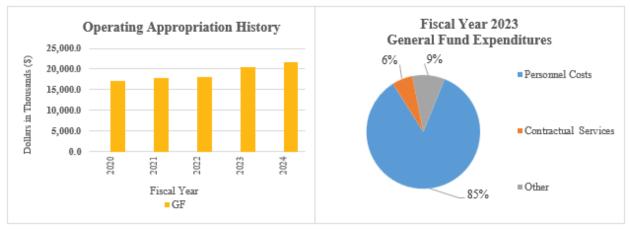

### LEGISLATIVE DEPARTMENT SUMMARY

| 01-00-00                                                                                          |         | POSIT   | IONS    |           |          | DOLL     | ARS      |           |
|---------------------------------------------------------------------------------------------------|---------|---------|---------|-----------|----------|----------|----------|-----------|
| 01 00 00                                                                                          | FY 2023 | FY 2024 | FY 2025 | FY 2025   | FY 2023  | FY 2024  | FY 2025  | FY 2025   |
| Appropriation Units                                                                               | Actual  | Budget  | Request | Recommend | Actual   | Budget   | Request  | Recommend |
| General Assembly, House<br>General Fund<br>Appropriated Special Fund<br>Non-Approp. Special Fund  | 35.0    | 38.0    | 38.0    | 38.0      | 8,282.5  | 8,217.4  | 8,388.9  | 8,388.9   |
| Non-Approp. Special Fund                                                                          | 35.0    | 38.0    | 38.0    | 38.0      | 8,282.5  | 8,217.4  | 8,388.9  | 8,388.9   |
| General Assembly, Senate<br>General Fund<br>Appropriated Special Fund<br>Non-Approp. Special Fund | 31.0    | 33.0    | 33.0    | 33.0      | 5,380.4  | 5,995.0  | 6,106.5  | 6,106.5   |
| Non-Approp. Special Fund                                                                          | 31.0    | 33.0    | 33.0    | 33.0      | 5,380.4  | 5,995.0  | 6,106.5  | 6,106.5   |
| Commission on Interstate Coope<br>General Fund<br>Appropriated Special Fund                       | eration |         |         |           | 783.4    | 860.6    | 860.6    | 860.6     |
| Non-Approp. Special Fund                                                                          | 0.0     | 0.0     | 0.0     | 0.0       | 783.4    | 860.6    | 860.6    | 860.6     |
| Legislative Council General Fund Appropriated Special Fund Non-Approp. Special Fund               | 31.0    | 33.0    | 33.0    | 33.0      | 5,200.7  | 6,657.1  | 6,868.6  | 6,868.6   |
| Non-Approp. Special Fund                                                                          | 31.0    | 33.0    | 33.0    | 33.0      | 5,200.7  | 6,657.1  | 6,868.6  | 6,868.6   |
| TOTAL General Fund Appropriated Special Fund                                                      | 97.0    | 104.0   | 104.0   | 104.0     | 19,647.0 | 21,730.1 | 22,224.6 | 22,224.6  |
| Non-Approp. Special Fund                                                                          | 97.0    | 104.0   | 104.0   | 104.0     | 19,647.0 | 21,730.1 | 22,224.6 | 22,224.6  |