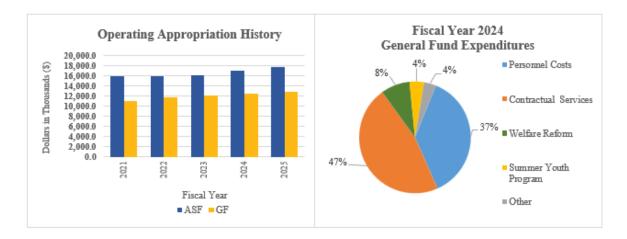

counseling, employment workshops and financial assistance for eligible individuals seeking education and training.
- Provide employment services such as case management, job placement, accommodations and funding for education and training services to individuals with disabilities.
- Provide temporary and partial income replacement enabling maintenance of economic stability for those eligible for Unemployment Insurance or Paid Family Medical Leave.
- Educate employers and enforce labor laws to help protect Delaware workers.
- Collect and provide data, analysis, and projections related to occupational and labor market information to enable informed decision making.
- Work creatively and collaboratively for solutions to foreseeable and unexpected changes in the economy and the workforce.





### **Overview**

The mission of the Department of Labor (DOL) is to connect people to jobs, resources, monetary benefits, workplace protections, labor market information to promote financial independence, workplace justice and a strong economy.

### On the Web

For more information, visit <u>dol.delaware.gov</u>.

### **Performance Measures**

| IPU      | Performance Measure<br>Name                       | Fiscal Year<br>2024<br>Actual | Fiscal Year<br>2025<br>Budget | Fiscal Year<br>2026<br>Governor's<br>Recommended |
|----------|---------------------------------------------------|-------------------------------|-------------------------------|--------------------------------------------------|
|          |                                                   |