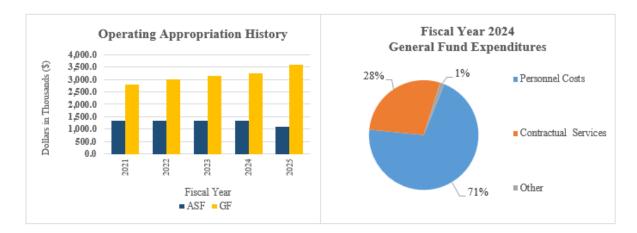

## Other Elective Offices Auditor of Accounts Internal Program Unit Summary

| 12-02-01                                              | FY 2024 | FY 2025 | FY 2026 | FY 2026 | Inflation<br>& Volume | Structural | Enhance- | FY 2026   |
|-------------------------------------------------------|---------|---------|---------|---------|-----------------------|------------|----------|-----------|
| LINES                                                 | Actual  | Budget  | Request | Base    | Adjustment            | Changes    | ments    | Recommend |
| Personnel Costs                                       |         |         |         |         |                       |            |          |           |
| General Fund                                          | 2,077.1 | 2,642.0 | 2,856.9 | 2,856.9 |                       |            |          | 2,856.9   |
| Appropriated Special Fund                             | 125.4   | 380.2   | 380.2   | 380.2   |                       |            |          | 380.2     |
| Non-Approp. Special Fund                              |         |         |         |         |                       |            |          |           |
|                                                       | 2,202.5 | 3,022.2 | 3,237.1 | 3,237.1 |                       |            |          | 3,237.1   |
| Travel                                                |         |         |         |         |                       |            |          |           |
| General Fund                                          | 4.8     | 4.9     | 4.9     | 4.9     |                       |            |          | 4.9       |
| Appropriated Special Fund                             | 4.3     | 9.5     | 14.7    | 9.5     | 5.2                   |            |          | 14.7      |
| Non-Approp. Special Fund                              |         |         |         |         |                       |            |          | 0.0       |
|                                                       | 9.1     | 14.4    | 19.6    | 14.4    | 5.2                   |            |          | 19.6      |
| Contractual Services                                  |         |         |         |         |                       |            |          |           |
| General Fund                                          | 888.2   | 907.3   | 926.5   | 926.5   |                       |            |          | 926.5     |
| Appropriated Special Fund                             | 124.8   | 705.5   | 791.5   | 705.5   | 86.0                  |            |          | 791.5     |
| Non-Approp. Special Fund                              | 1.1     | 0.0     | 0.0     | 0.0     |                       |            |          | 0.0       |
|                                                       | 1,014.1 | 1,612.8 | 1,718.0 | 1,632.0 | 86.0                  |            |          | 1,718.0   |
| Supplies and Materials                                |         |         |         |         |                       |            |          |           |
| General Fund                                          | 17.0    | 44.4    | 44.4    | 44.4    |                       |            |          | 44.4      |
| Appropriated Special Fund                             |         | 4.4     | 4.4     | 4.4     |                       |            |          | 4.4       |
| Non-Approp. Special Fund                              | 0.6     |         |         |         |                       |            |          | 0.0       |
|                                                       | 17.6    | 48.8    | 48.8    | 48.8    |                       |            |          | 48.8      |
| Capital Outlay                                        |         |         |         |         |                       |            |          |           |
| General Fund                                          | 17.5    | 10.7    | 10.7    | 10.7    |                       |            |          | 10.7      |
| Appropriated Special Fund                             | 6.6     | 10.7    | 29.0    | 10.7    | 18.6                  |            |          | 29.0      |
| Non-Approp. Special Fund                              | 0.0     | 10.4    | 27.0    | 10.4    | 10.0                  |            |          | 27.0      |
| Tron Tipprop. Special Land                            | 24.1    | 21.1    | 20.7    | 21.1    | 10.6                  | •          | -        | 20.5      |
|                                                       | 24.1    | 21.1    | 39.7    | 21.1    | 18.6                  |            |          | 39.7      |
| Operations                                            |         |         |         |         |                       |            |          |           |
| General Fund                                          | 248.1   |         |         |         |                       |            |          |           |
| Appropriated Special Fund<br>Non-Approp. Special Fund |         |         |         |         |                       |            |          |           |
| Non-Approp. Special Fund                              |         |         |         |         |                       |            |          |           |
|                                                       | 248.1   | 0.0     | 0.0     | 0.0     |                       |            |          | 0.0       |
| TOTAL                                                 |         |         |         |         |                       |            |          |           |
| General Fund                                          | 3,252.7 | 3,609.3 | 3,843.4 | 3,843.4 |                       |            |          | 3,843.4   |
| Appropriated Special Fund                             | 261.1   | 1,110.0 | 1,219.8 | 1,110.0 | 109.8                 |            |          | 1,219.8   |
| Non-Approp. Special Fund                              | 1.7     | 0.0     | 0.0     | 0.0     |                       |            |          | 0.0       |
|                                                       | 3,515.5 | 4,719.3 | 5,063.2 | 4,953.4 | 109.8                 |            |          | 5,063.2   |
|                                                       |         |         |         |         |                       |            |          |           |
| IPU REVENUES General Fund                             |         |         |         |         |                       |            |          |           |
| Appropriated Special Fund                             | 1,317.6 | 671.5   | 1,063.0 | 1,219.8 |                       |            |          | 1,219.8   |
| Non-Approp. Special Fund                              | 1.6     | 24.0    | 50.0    | 50.0    |                       |            |          | 50.0      |
|                                                       |         | 695.5   |         |         |                       |            |          |           |
|                                                       | 1,319.2 | 093.3   | 1,113.0 | 1,269.8 |                       |            |          | 1,269.8   |

## Other Elective Offices Auditor of Accounts Internal Program Unit Summary

| 12-02-01                                              |                   |         |         | FY 2026<br>Base | Inflation<br>& Volume<br>Adjustment |                       |  |           |
|-------------------------------------------------------|-------------------|---------|---------|-----------------|-------------------------------------|-----------------------|--|-----------|
|                                                       | FY 2024<br>Actual | FY 2025 | FY 2026 |                 |                                     | Structural<br>Changes |  | FY 2026   |
| LINES                                                 |                   | Budget  | Request |                 |                                     |                       |  | Recommend |
| POSITIONS                                             |                   |         |         |                 |                                     |                       |  |           |
| General Fund                                          | 20.0              | 23.0    | 23.0    | 23.0            |                                     |                       |  | 23.0      |
| Appropriated Special Fund<br>Non-Approp. Special Fund | 7.0               | 4.0     | 4.0     | 4.0             |                                     |                       |  | 4.0       |
|                                                       | 27.0              | 27.0    | 27.0    | 27.0            |                                     |                       |  | 27.0      |

- Base adjustments include \$77.0 in Personnel Costs to annualize 3.0 FTEs; and \$19.2 in Contractual Services for Secure End-User Services. Do not recommend additional base adjustments of \$5.2 ASF in Travel, \$86.0 ASF in Contractual Services, and \$18.6 ASF in Capital Outlay.
- Recommend inflation and volume adjustments of \$5.2 ASF in Travel for professional development conferences; \$86.0 ASF in Contractual Services for software; and \$18.6 ASF in Capital Outlay for technology replacement.