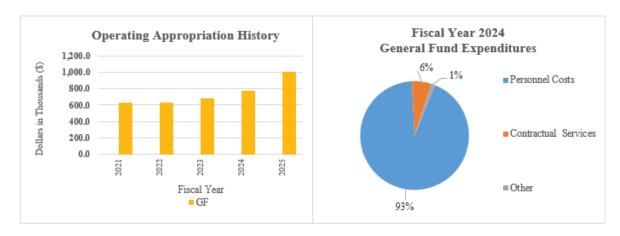

### Other Elective Offices Lieutenant Governor Internal Program Unit Summary

| 12-01-01                                                                                | FY 2024  | FY 2025 | FY 2026 | FY 2026 | Inflation<br>& Volume | Structural | Enhance- | FY 2026   |
|-----------------------------------------------------------------------------------------|----------|---------|---------|---------|-----------------------|------------|----------|-----------|
| LINES                                                                                   | Actual   | Budget  | Request | Base    | Adjustment            | Changes    | ments    | Recommend |
| Personnel Costs General Fund Appropriated Special Fund                                  | 892.3    | 882.3   | 1,078.6 | 1,078.6 |                       |            |          | 1,078.6   |
| Non-Approp. Special Fund                                                                | 592.6    |         |         |         |                       |            |          |           |
|                                                                                         | 1,484.9  | 882.3   | 1,078.6 | 1,078.6 |                       |            |          | 1,078.6   |
| Travel General Fund Appropriated Special Fund Non-Approp. Special Fund                  | 1.3      | 1.3     | 1.3     | 1.3     |                       |            |          | 1.3       |
|                                                                                         | 1.3      | 1.3     | 1.3     | 1.3     |                       |            |          | 1.3       |
| Contractual Services General Fund Appropriated Special Fund                             | 55.2     | 108.7   | 126.1   | 126.1   | 10.1                  |            |          | 136.2     |
| Non-Approp. Special Fund                                                                | 9,083.1  | 108.7   | 126.1   | 126.1   | 10.1                  |            |          | 136.2     |
|                                                                                         | 7,130.3  | 100.7   | 120.1   | 120.1   | 10.1                  |            |          | 100.2     |
| Supplies and Materials  General Fund  Appropriated Special Fund                         | 2.0      | 2.1     | 2.1     | 2.1     |                       |            |          | 2.1       |
| Non-Approp. Special Fund                                                                | 2.2      |         |         |         |                       |            |          |           |
|                                                                                         | 4.2      | 2.1     | 2.1     | 2.1     |                       |            |          | 2.1       |
| Capital Outlay<br>General Fund<br>Appropriated Special Fund                             |          |         |         |         |                       |            |          |           |
| Non-Approp. Special Fund                                                                | 1.2      | 0.0     | 0.0     | 0.0     |                       |            |          | 0.0       |
| Expenses - Lt. Governor General Fund Appropriated Special Fund Non-Approp. Special Fund | 7.8      | 7.7     | 7.7     | 7.7     |                       |            |          | 7.7       |
|                                                                                         | 7.8      | 7.7     | 7.7     | 7.7     |                       |            |          | 7.7       |
| Operations General Fund Appropriated Special Fund Non-Approp. Special Fund              | 23.2     |         |         |         |                       |            |          |           |
|                                                                                         | 23.2     | 0.0     | 0.0     | 0.0     |                       |            |          | 0.0       |
| TOTAL General Fund Appropriated Special Fund                                            | 981.8    | 1,002.1 | 1,215.8 | 1,215.8 | 10.1                  |            |          | 1,225.9   |
| Non-Approp. Special Fund                                                                | 9,679.1  |         |         |         |                       |            |          |           |
|                                                                                         | 10,660.9 | 1,002.1 | 1,215.8 | 1,215.8 | 10.1                  |            |          | 1,225.9   |

## Other Elective Offices Lieutenant Governor Internal Program Unit Summary

| 12-01-01                                                                        | FY 2024  | FY 2025 | FY 2026 | FY 2026 | Inflation<br>& Volume | Structural | Enhance- | FY 2026   |
|---------------------------------------------------------------------------------|----------|---------|---------|---------|-----------------------|------------|----------|-----------|
| LINES                                                                           | Actual   | Budget  | Request | Base    | Adjustment            | Changes    | ments    | Recommend |
| IPU REVENUES  General Fund  Appropriated Special Fund  Non-Approp. Special Fund | 34,485.2 |         |         |         |                       |            |          |           |
|                                                                                 | 34,485.2 | 0.0     | 0.0     | 0.0     |                       |            |          | 0.0       |
| POSITIONS                                                                       |          |         |         |         |                       |            |          |           |
| General Fund Appropriated Special Fund                                          | 6.0      | 7.0     | 7.0     | 7.0     |                       |            |          | 7.0       |
| Non-Approp. Special Fund                                                        | 2.0      | 5.0     | 5.0     | 5.0     |                       |            |          | 5.0       |
|                                                                                 | 8.0      | 12.0    | 12.0    | 12.0    |                       |            |          | 12.0      |

- Base adjustments include \$17.4 in Contractual Services for Secure End-User Services.
- Recommend inflation and volume adjustment of \$10.1 in Contractual Services to reflect projected expenditures.