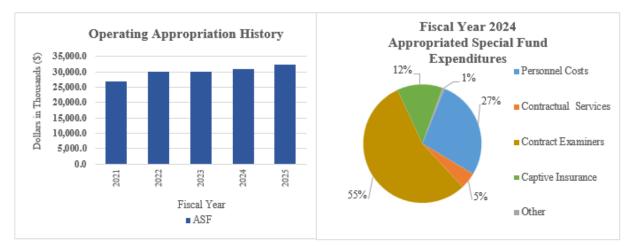

# Other Elective Offices Insurance Commissioner Exam, Rehab & Guaranty Internal Program Unit Summary

| 12-03-02                                           |                   |                   |                    |                 | Inflation              | g                     | Б.1               |                      |
|----------------------------------------------------|-------------------|-------------------|--------------------|-----------------|------------------------|-----------------------|-------------------|----------------------|
| LINES                                              | FY 2024<br>Actual | FY 2025<br>Budget | FY 2026<br>Request | FY 2026<br>Base | & Volume<br>Adjustment | Structural<br>Changes | Enhance-<br>ments | FY 2026<br>Recommend |
| Personnel Costs                                    |                   |                   |                    |                 |                        |                       |                   |                      |
| General Fund                                       |                   |                   |                    |                 |                        |                       |                   |                      |
| Appropriated Special Fund                          | 6,784.8           | 7,469.1           | 8,378.7            | 7,469.1         | 672.2                  |                       | 237.4             | 8,378.7              |
| Non-Approp. Special Fund                           | 215.9             | 136.8             | 136.8              | 136.8           |                        |                       |                   | 136.8                |
|                                                    | 7,000.7           | 7,605.9           | 8,515.5            | 7,605.9         | 672.2                  |                       | 237.4             | 8,515.5              |
| Travel                                             |                   |                   |                    |                 |                        |                       |                   |                      |
| General Fund                                       |                   |                   |                    |                 |                        |                       |                   |                      |
| Appropriated Special Fund                          | 42.8              | 85.0              | 85.0               | 85.0            |                        |                       |                   | 85.0                 |
| Non-Approp. Special Fund                           | 3.4               | 0.2               | 0.2                | 0.2             |                        |                       |                   | 0.2                  |
|                                                    | 46.2              | 85.2              | 85.2               | 85.2            |                        |                       |                   | 85.2                 |
| Contractual Services                               |                   |                   |                    |                 |                        |                       |                   |                      |
| General Fund                                       |                   |                   |                    |                 |                        |                       |                   |                      |
| Appropriated Special Fund                          | 1,163.3           | 2,233.3           | 2,233.3            | 2,233.3         |                        |                       |                   | 2,233.3              |
| Non-Approp. Special Fund                           | 24,298.7          | 14.4              | 14.4               | 14.4            |                        |                       |                   | 14.4                 |
|                                                    | 25,462.0          | 2,247.7           | 2,247.7            | 2,247.7         |                        |                       |                   | 2,247.7              |
| Supplies and Materials                             |                   |                   |                    |                 |                        |                       |                   |                      |
| General Fund                                       |                   |                   |                    |                 |                        |                       |                   |                      |
| Appropriated Special Fund                          | 67.8              | 99.7              | 99.7               | 99.7            |                        |                       |                   | 99.7                 |
| Non-Approp. Special Fund                           | 1.8               | 0.5               | 0.5                | 0.5             |                        |                       |                   | 0.5                  |
|                                                    | 69.6              | 100.2             | 100.2              | 100.2           |                        |                       |                   | 100.2                |
| Capital Outlay                                     |                   |                   |                    |                 |                        |                       |                   |                      |
| General Fund                                       |                   |                   |                    |                 |                        |                       |                   |                      |
| Appropriated Special Fund                          |                   | 67.1              | 67.1               | 67.1            |                        |                       |                   | 67.1                 |
| Non-Approp. Special Fund                           |                   |                   |                    |                 |                        |                       |                   |                      |
|                                                    | 0.0               | 67.1              | 67.1               | 67.1            |                        |                       |                   | 67.1                 |
| Arbitration Program                                |                   |                   |                    |                 |                        |                       |                   |                      |
| General Fund                                       |                   |                   |                    |                 |                        |                       |                   |                      |
| Appropriated Special Fund Non-Approp. Special Fund | 16.3              | 36.5              | 36.5               | 36.5            |                        |                       |                   | 36.5                 |
|                                                    | 16.3              | 36.5              | 36.5               | 36.5            |                        |                       |                   | 36.5                 |
| Captive Insurance Fund                             |                   |                   |                    |                 |                        |                       |                   |                      |
| General Fund                                       |                   | :                 |                    |                 |                        |                       |                   |                      |
| Appropriated Special Fund Non-Approp. Special Fund | 3,217.8           | 3,533.4           | 3,533.4            | 3,533.4         |                        |                       |                   | 3,533.4              |
|                                                    | 3,217.8           | 3,533.4           | 3,533.4            | 3,533.4         |                        |                       |                   | 3,533.4              |
| Contract Examiners                                 |                   |                   |                    |                 |                        |                       |                   |                      |
| General Fund                                       |                   |                   |                    |                 |                        |                       |                   |                      |
| Appropriated Special Fund                          | 13,604.0          | 17,000.0          | 17,000.0           | 17,000.0        |                        |                       |                   | 17,000.0             |
| Non-Approp. Special Fund                           |                   |                   |                    |                 |                        |                       |                   |                      |
| -                                                  | 13,604.0          | 17,000.0          | 17,000.0           | 17,000.0        |                        |                       |                   | 17,000.0             |

# Other Elective Offices Insurance Commissioner Exam, Rehab & Guaranty Internal Program Unit Summary

| 12-03-02                  |          |          |          |          | Inflation  |            |          |           |
|---------------------------|----------|----------|----------|----------|------------|------------|----------|-----------|
|                           | FY 2024  | FY 2025  | FY 2026  | FY 2026  | & Volume   | Structural | Enhance- | FY 2026   |
| LINES                     | Actual   | Budget   | Request  | Base     | Adjustment | Changes    | ments    | Recommend |
| IHCAP                     |          |          |          |          |            |            |          |           |
| General Fund              |          |          |          |          |            |            |          |           |
| Appropriated Special Fund | 17.8     | 30.0     | 30.0     | 30.0     |            |            |          | 30.0      |
| Non-Approp. Special Fund  |          |          |          |          |            |            |          |           |
|                           | 17.8     | 30.0     | 30.0     | 30.0     |            |            |          | 30.0      |
| Operations                |          |          |          |          |            |            |          |           |
| General Fund              | 644.0    |          |          |          |            |            |          |           |
| Appropriated Special Fund |          |          |          |          |            |            |          |           |
| Non-Approp. Special Fund  |          |          |          |          |            |            |          |           |
|                           | 644.0    | 0.0      | 0.0      | 0.0      |            |            |          | 0.0       |
| TOTAL                     |          |          |          |          |            |            |          |           |
| General Fund              | 644.0    |          |          |          |            |            |          |           |
| Appropriated Special Fund | 24,914.6 | 30,554.1 | 31,463.7 | 30,554.1 | 672.2      |            | 237.4    | 31,463.7  |
| Non-Approp. Special Fund  | 24,519.8 | 151.9    | 151.9    | 151.9    |            |            |          | 151.9     |
|                           | 50,078.4 | 30,706.0 | 31,615.6 | 30,706.0 | 672.2      |            | 237.4    | 31,615.6  |
| IPU REVENUES              |          |          |          |          |            |            |          |           |
| General Fund              | 0.7      |          |          |          |            |            |          |           |
| Appropriated Special Fund | 25,519.0 | 23,538.7 | 23,538.7 | 23,538.7 |            |            |          | 23,538.7  |
| Non-Approp. Special Fund  | 24,795.5 | 201.5    | 201.5    | 201.5    |            |            |          | 201.5     |
|                           | 50,315.2 | 23,740.2 | 23,740.2 | 23,740.2 |            |            |          | 23,740.2  |
| POSITIONS                 |          |          |          |          |            |            |          |           |
| General Fund              |          |          |          |          |            |            |          |           |
| Appropriated Special Fund | 86.3     | 87.3     | 90.3     | 87.3     |            |            | 3.0      | 90.3      |
| Non-Approp. Special Fund  | 2.7      | 3.7      | 3.7      | 3.7      |            |            |          | 3.7       |
|                           | 89.0     | 91.0     | 94.0     | 91.0     |            |            | 3.0      | 94.0      |

- Recommend inflation and volume adjustment of \$672.2 ASF in Personnel Costs to reflect projected expenditures.
- Recommend enhancement of \$237.4 ASF in Personnel Costs and 3.0 ASF FTEs (1.0 Market Conduct Examiner, 1.0 Management Analyst II, and 1.0 Insurance Financial Analyst III) to support operational needs.
- Recommend one-time funding of \$3,000.0 in Insurance Revenue Shortfall in the Fiscal Year 2026 Supplemental One-Time Appropriations Act to support anticipated deficits in the regulatory revolving funds. Do not recommend additional one-time funding of \$1,400.0 in Insurance Revenue Shortfall.