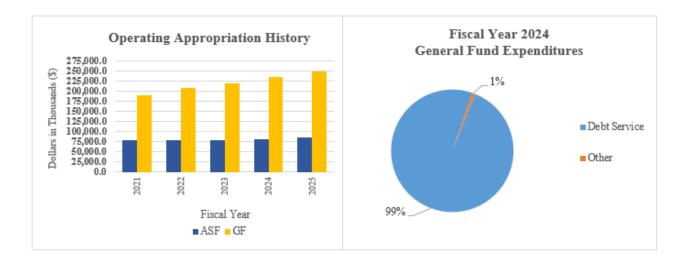

## Other Elective Offices State Treasurer APPROPRIATION UNIT SUMMARY

| 12-05-00                                              |          | POSI    | ΓIONS   |           |           | DOL       | LARS      |           |
|-------------------------------------------------------|----------|---------|---------|-----------|-----------|-----------|-----------|-----------|
|                                                       | FY 2024  | FY 2025 | FY 2026 | FY 2026   | FY 2024   | FY 2025   | FY 2026   | FY 2026   |
| Programs                                              | Actual   | Budget  | Request | Recommend | Actual    | Budget    | Request   | Recommend |
| Administration                                        |          |         |         |           |           |           |           |           |
| General Fund                                          | 4.0      | 4.0     | 4.0     | 4.0       | 1,042.7   | 911.3     | 948.4     | 948.4     |
| Appropriated Special Fund<br>Non-Approp. Special Fund | 4.0      | 5.0     | 5.0     | 5.0       | 731.1     | 782.5     | 832.5     | 832.5     |
|                                                       | 8.0      | 9.0     | 9.0     | 9.0       | 1,773.8   | 1,693.8   | 1,780.9   | 1,780.9   |
| Operations and Fund Management                        |          |         |         |           |           |           |           |           |
| General Fund                                          |          |         |         |           |           |           |           |           |
| Appropriated Special Fund<br>Non-Approp. Special Fund | 8.0      | 8.0     | 9.0     | 9.0       | 4,012.0   | 5,032.9   | 5,179.6   | 5,179.6   |
| 11 1                                                  | 8.0      | 8.0     | 9.0     | 9.0       | 4,012.0   | 5,032.9   | 5,179.6   | 5,179.6   |
| Debt Management                                       |          |         |         |           |           |           |           |           |
| General Fund                                          |          |         |         |           | 234,834.8 | 246,818.1 | 246,818.1 | 263,818.1 |
| Appropriated Special Fund                             |          |         |         |           | 76,158.6  | 79,167.4  | 79,167.4  | 79,167.4  |
| Non-Approp. Special Fund                              |          |         |         |           | 25.3      |           |           |           |
|                                                       | 0.0      | 0.0     | 0.0     | 0.0       | 311,018.7 | 325,985.5 | 325,985.5 | 342,985.5 |
| Refunds and Grants                                    |          |         |         |           |           |           |           |           |
| General Fund                                          |          |         |         |           |           |           |           |           |
| Appropriated Special Fund                             |          |         |         |           |           |           |           |           |
| Non-Approp. Special Fund                              |          |         |         |           | 638,148.0 | 180,400.0 | 180,400.0 | 180,400.0 |
|                                                       | 0.0      | 0.0     | 0.0     | 0.0       | 638,148.0 | 180,400.0 | 180,400.0 | 180,400.0 |
| Reconciliation and Transaction Man                    | nagement |         |         |           |           |           |           |           |
| General Fund                                          | 4.0      | 4.0     | 4.0     | 4.0       | 265.0     | 521.9     | 541.1     | 541.1     |
| Appropriated Special Fund                             | 6.0      | 5.0     | 6.0     | 6.0       | 538.4     | 873.4     | 1,065.8   | 1,065.8   |
| Non-Approp. Special Fund                              |          |         |         |           | 2,484.7   |           |           |           |
|                                                       | 10.0     | 9.0     | 10.0    | 10.0      | 3,288.1   | 1,395.3   | 1,606.9   | 1,606.9   |
| Contributions and Plan Managemen                      | nt       |         |         |           |           |           |           |           |
| General Fund                                          |          |         |         |           | 37.7      | 75.0      | 75.0      | 75.0      |
| Appropriated Special Fund                             | 1.0      | 1.0     | 1.0     | 1.0       |           | 139.7     | 139.7     | 139.7     |
| Non-Approp. Special Fund                              | 4.0      | 4.0     | 4.0     | 4.0       | 518.8     | 438.2     | 438.2     | 438.2     |
|                                                       | 5.0      | 5.0     | 5.0     | 5.0       | 556.5     | 652.9     | 652.9     | 652.9     |
| TOTAL                                                 |          |         |         |           |           |           |           |           |
| General Fund                                          | 8.0      | 8.0     | 8.0     | 8.0       | 236,180.2 | 248,326.3 | 248,382.6 | 265,382.6 |
| Appropriated Special Fund                             | 19.0     | 19.0    | 21.0    | 21.0      | 81,440.1  | 85,995.9  | 86,385.0  | 86,385.0  |
| Non-Approp. Special Fund                              | 4.0      | 4.0     | 4.0     | 4.0       | 641,176.8 | 180,838.2 | 180,838.2 | 180,838.2 |
| 11                                                    | 31.0     | 31.0    | 33.0    | 33.0      | 958,797.1 | 515,160.4 | 515,605.8 | 532,605.8 |